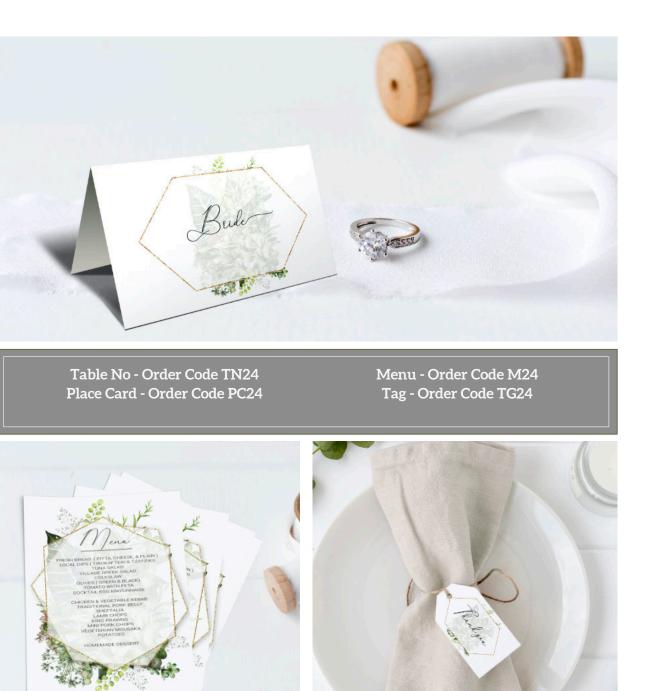

# SOME MENU & PLACE CARD IDEAS

Shown below are some different options for menus and place cards. The menus on the left in each photo are foiled - gold foil on the black card and silver foil on the green card. The centre menus are black print on white card, and the right hand menus are dark card with white printing. These can be teamed with place cards in a variety of colours, either toning or complimenting the menus.

There are many possible combinations of shapes, colours and printing methods, we can embellish the item with tassels, bows, flowers and also add wax stamps as well. We have shown some ideas here but please ask if you have a specific requirement and we will be pleased to make something unique for you.