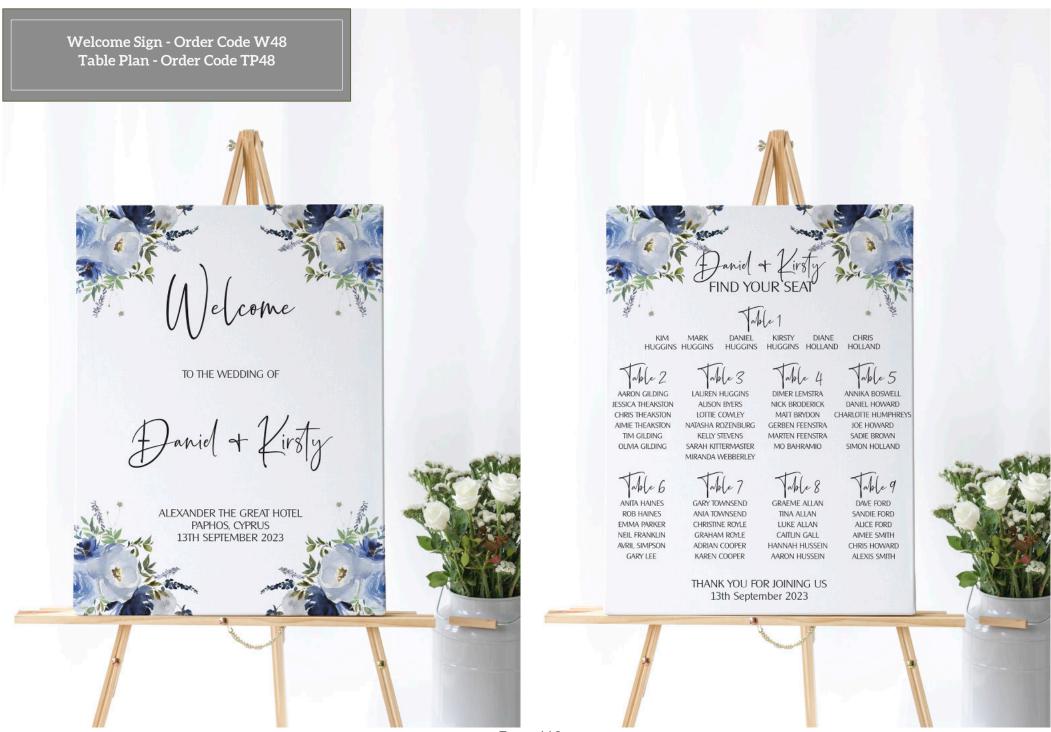

#### **Design 48 - Blue Bouquet** A bespoke design created for a bride which we have now

A bespoke design created for a bride which we have now added as a standard design, featuring blue roses on a white background.

Table No - Order Code TN48 Place Card - Order Code PC48 Menu - Order Code M48 Tag - Order Code TG48