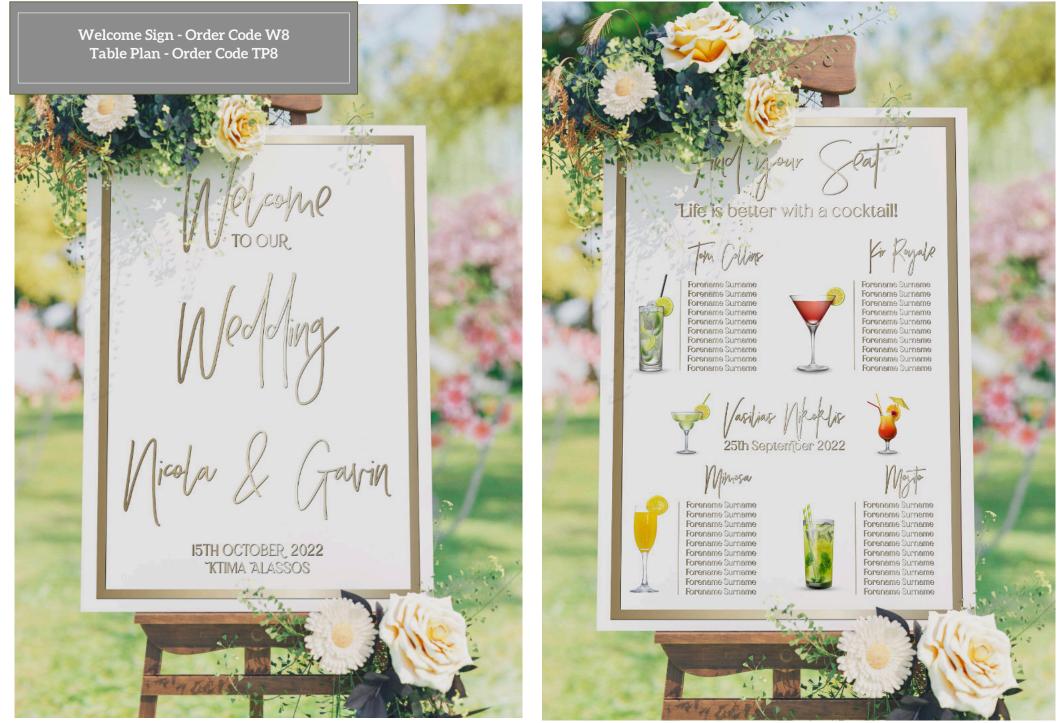

Table No - Order Code TN7 Place Card - Order Code PC7

Menu - Order Code M7 Tag - Order Code TG7

Page 27

cocktails here, but you can change the cocktails or maybe change the theme to different types of gin or rum. Here the fan acts as a cocktail menu too!