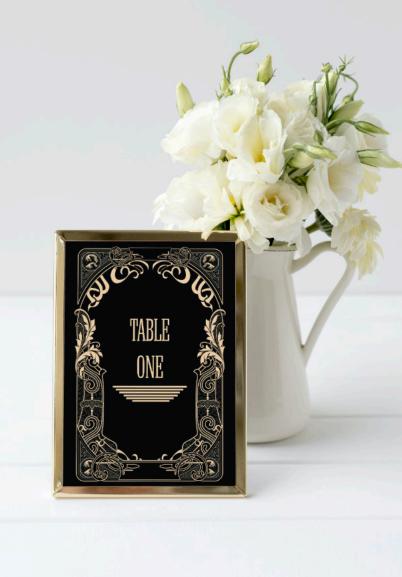

# SOME MENU & PLACE CARD IDEAS

Shown below are some different options for menus and place cards. The menus on the left in each photo are foiled - gold foil on the black card and silver foil on the green card. The centre menus are black print on white card, and the right hand menus are dark card with white printing. These can be teamed with place cards in a variety of colours, either toning or complimenting the menus.