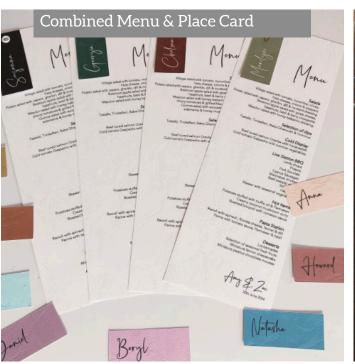

# SOME MENU & PLACE CARD IDEAS

Shown below are some different options for menus and place cards. The menus on the left in each photo are foiled - gold foil on the black card and silver foil on the green card. The centre menus are black print on white card, and the right hand menus are dark card with white printing. These can be teamed with place cards in a variety of colours, either toning or complimenting the menus.

There are many possible combinations of shapes, colours and printing methods, we can embellish the item with tassels, bows, flowers and also add wax stamps as well. We have shown some ideas here but please ask if you have a specific requirement and we will be pleased to make something unique for you.