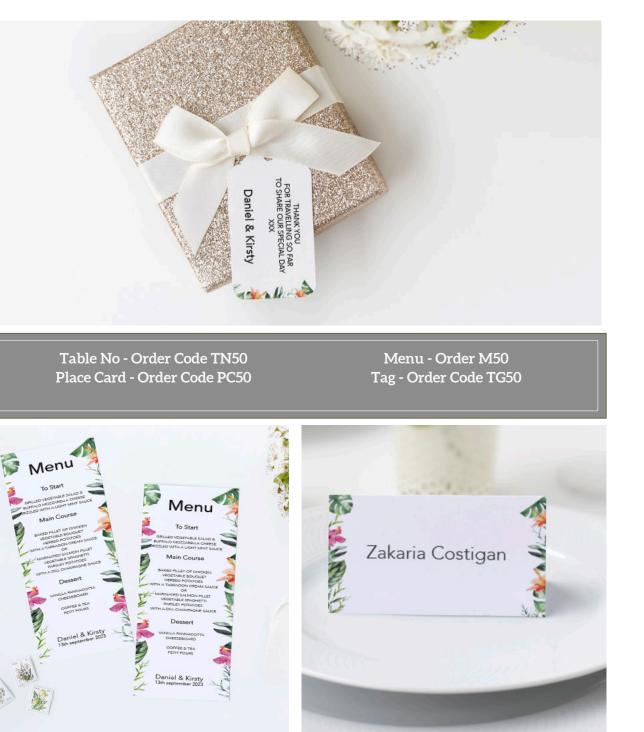

# **Design 50 - Tropical Flowers** A background of tropical plants and flowers.

#### Dessert

Vanilla Pannacotta with wild fruit coulis Cheeseboard with a selection of cheese & biscuits

> Coffee & Tea Petit Fours

Table No - Order Code TN2Place Card - Order Code PC2

Menu - Order Code M2 Tag - Order Code TG2