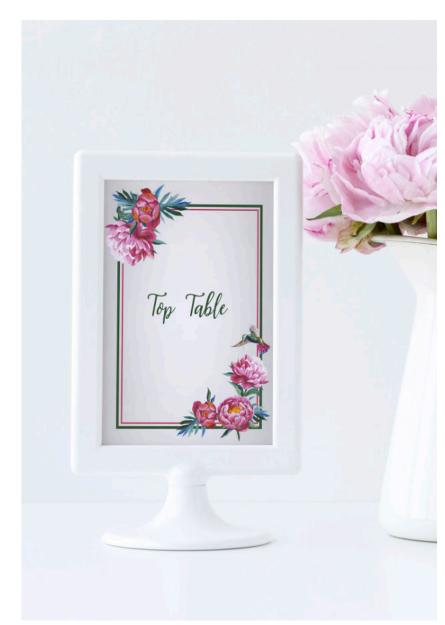

# **DESIGN RANGE** Design 1 - Eucalyptus Branch

Eucalyptus leaves and designs are really popular at the moment, these designs compliment fresh eucalyptus perfectly.

# **Design 5 - Nature**

A lovely understated design with cool green foliage for a sophisticated look. One of our most popular designs.

# **Design 6 - Luscious Leaves** Natural foliage looks are very popular & go well with

Natural foliage looks are very popular & go well with virtually any type of venue giving your wedding a stylish understated look