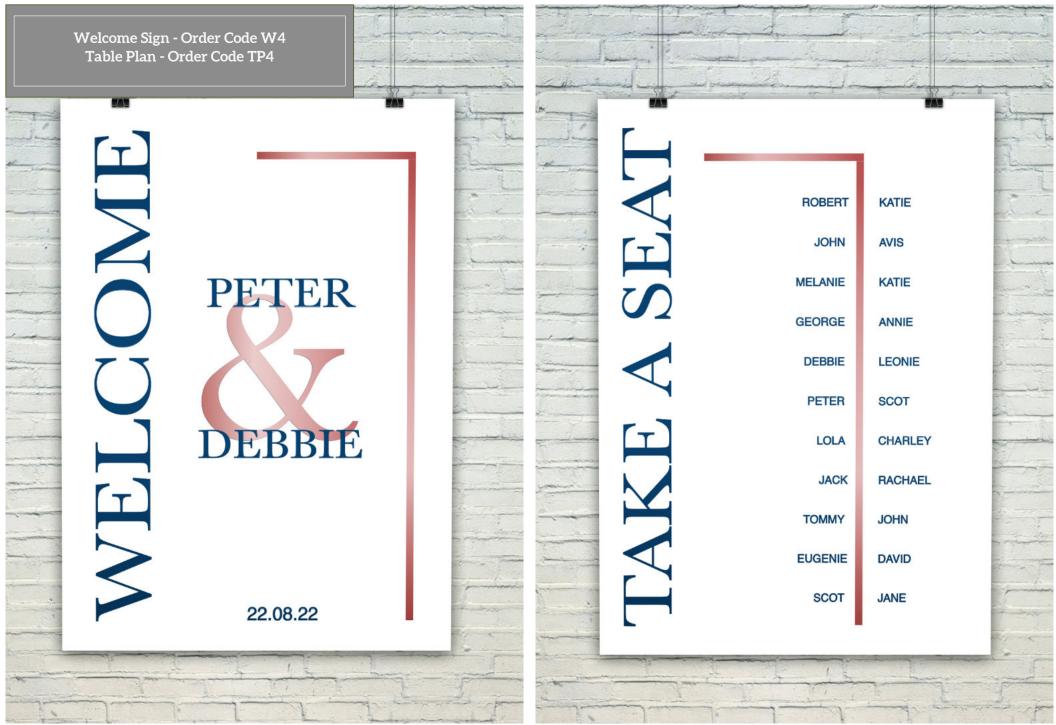

# Design 4 - Bold

T

Make a statement with this bold minimalistic sign shown in dark blue and rose gold, these colours plus the background colour can be changed to suit.