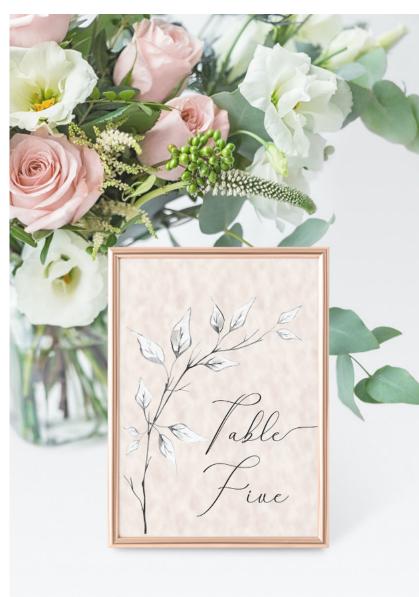

# **DESIGN RANGE** Design 1 - Eucalyptus Branch

Eucalyptus leaves and designs are really popular at the moment, these designs compliment fresh eucalyptus perfectly.