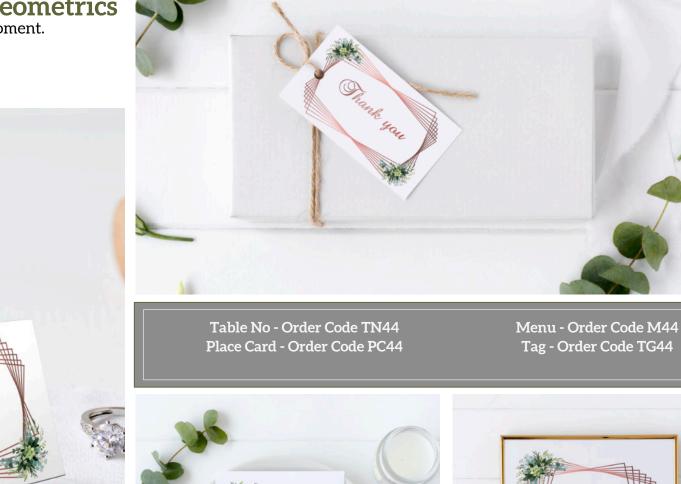

## **Design 44 - Rose Gold Geometrics** Geometric designs are very 'in' at the moment.

Bride

#### Dessert

Vanilla Pannacotta with wild fruit coulis Cheeseboard with a selection of cheese & biscuits

> Coffee & Tea Petit Fours

Table No - Order Code TN2Place Card - Order Code PC2

Menu - Order Code M2 Tag - Order Code TG2