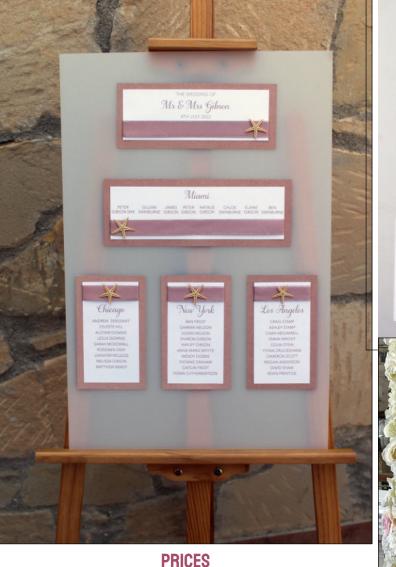

Some couples still prefer a traditional card style table plan which can be mounted onto a board or inside a frame, here we show a few examples of previously made ones.

Prices for the card table plans start from 30 Euros and are dependent upon the number of cards and the style required.