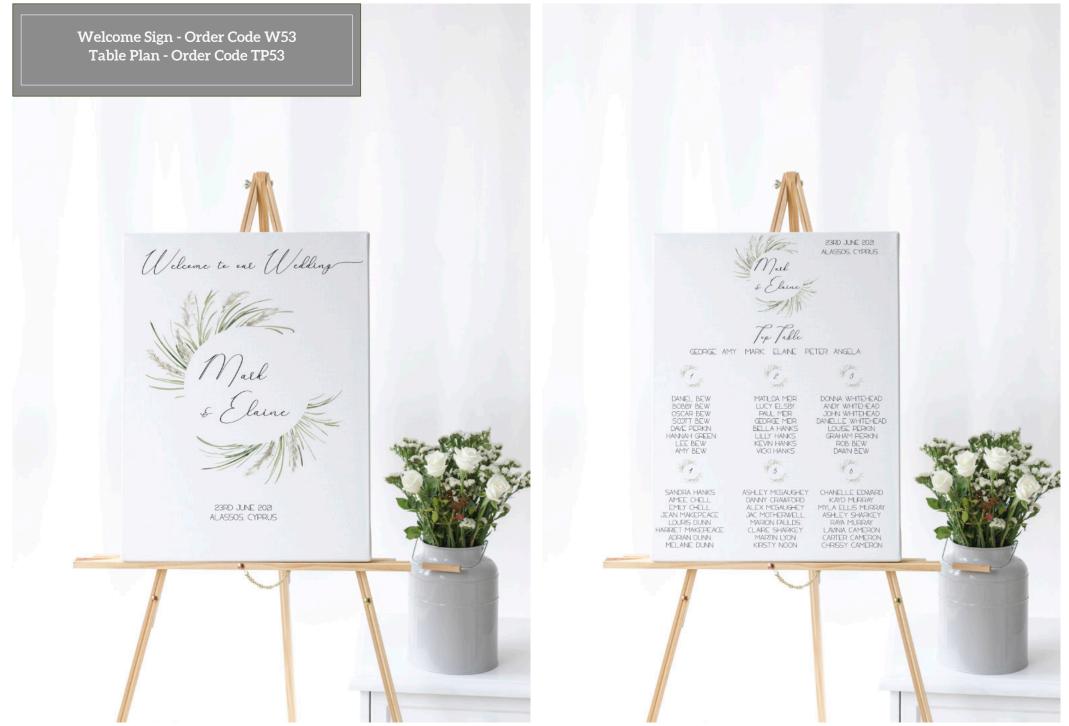

# **Design 19 - A Rose Painted Blue** A bespoke design for Elaine & Mark who married in Oct

2021, we liked it so added it to our portfolio.

Table No - Order Code TN19 Place Card - Order Code PC19

Angela Smith

Menu - Order Code M19 Tag - Order Code TG19

Wedding Menu aramasalata, Tzatziki, Tahini Green Olives, Mini Gherkins Main Dishes Pork Pancetta wi de Burge o Sauce & Br with BBO Desserts I Fresh Fuits Cheese Cake me Carame Fruit Jellie: Mark & Elaine bon all interests