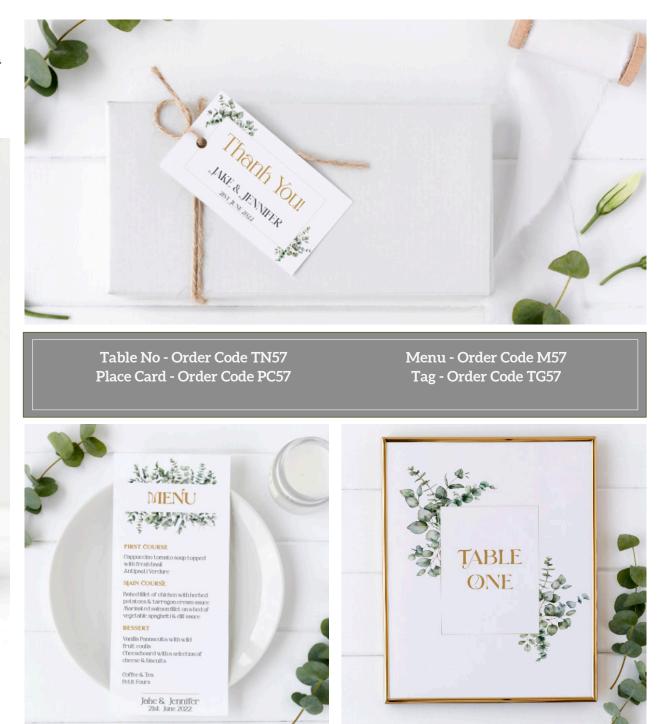

### Main Course

Bahed fillet of chicken with herbed potatoes & tarragon cream sauce Marinated salmon fillet on a bed of vegetable spaghetti & dill sauce

#### Dessert

Vanilla Pannacotta with wild fruit coulis Cheeseboard with a selection of cheese & biscuits

> Coffee & Tea Petit Fours

Table No - Order Code TN2Place Card - Order Code PC2

Menu - Order Code M2 Tag - Order Code TG2