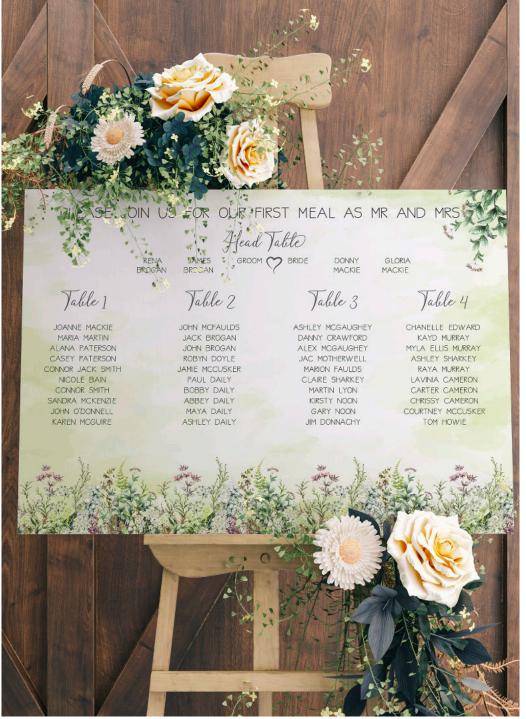

# **DESIGN RANGE** Design 1 - Eucalyptus Branch

Eucalyptus leaves and designs are really popular at the moment, these designs compliment fresh eucalyptus perfectly.

#### top table

| Rena<br>Brogan | James<br>Brogan | Leanne<br>Mackie | Jack<br>Mackie | Gloria<br>Mackie | David  |
|----------------|-----------------|------------------|----------------|------------------|--------|
| brogan         | brogan          | Mackie           | Mackie         | Mackie           | Mackie |

| table          | table         | table          | table          |
|----------------|---------------|----------------|----------------|
| one            | two           | three          | four           |
| Joanne Mackie  | John Green    | Ashley Green   | Cara Edward    |
| Maria Martin   | Jack Brogan   | Danny Green    | Kavd Murray    |
| Alana Paterson | John Brogan   | Alex Green     | Myla Murray    |
| Casey Paterson | Robyn Doyle   | Jack Jenkins   | Ashley Sharkey |
| Connor Smith   | Jamie Daily   | Marion Faulds  | Raya Murray    |
| Nicole Bain    | Paul Daily    | Claire Sharkey | Lani Jones     |
| Connor Smith   | Bobby Daily   | Martin Lyon    | Carter Jones   |
| Sandra Smith   | Abbey Daily   | Kirsty Noon    | Chrissy Jones  |
| table          | table         | table          | table          |
| five           | six           | seven          | eight          |
| Peter Jones    | Leanne Mackie | Joan Collins   | Marion Willis  |
| Alice Jones    | John Mackie   | Ian Collins    | James Willis   |
| Amy Jones      | Albert Mackie | Joe Collins    | Becca Willis   |
| Oliver Jones   | Annie Mackie  | Sue Collins    | Vicki Willis   |
| Angela Brown   | Paul Sone     | Amy Taylor     | Sophie Murray  |
| David Brown    | Emma Sone     | Aaron Taylor   | James Murray   |
| Jack Brown     | Lisa Thorpe   | Jade Taylor    | Millie Murray  |
|                | Callum Thorpe | Rob Taylor     | Calire Murray  |