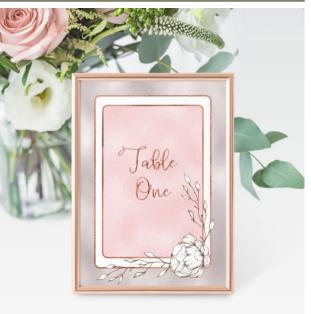

# **STATIONERY SHAPES & TYPES**

We have expanded the range of stationery shapes and types, there is no law that says place cards must be the standard tented type! They can be cut into virtually any shape or size. The same applies to menus too! We can also now print white ink onto dark card or add metallic foil, so this gives you some further options. There are endless possibilities with shapes and colours for your table stationery, a few examples are shown here, but please ask if you would like something specific that isn't shown and we will be happy to make it for you. The special shapes do cost a little more as they have to be put through the cutting machine after printing, and the foiled menus have to have heat applied these techniques all take a little longer to make.

# SOME MENU & PLACE CARD IDEAS

Shown below are some different options for menus and place cards. The menus on the left in each photo are foiled - gold foil on the black card and silver foil on the green card. The centre menus are black print on white card, and the right hand menus are dark card with white printing. These can be teamed with place cards in a variety of colours, either toning or complimenting the menus.