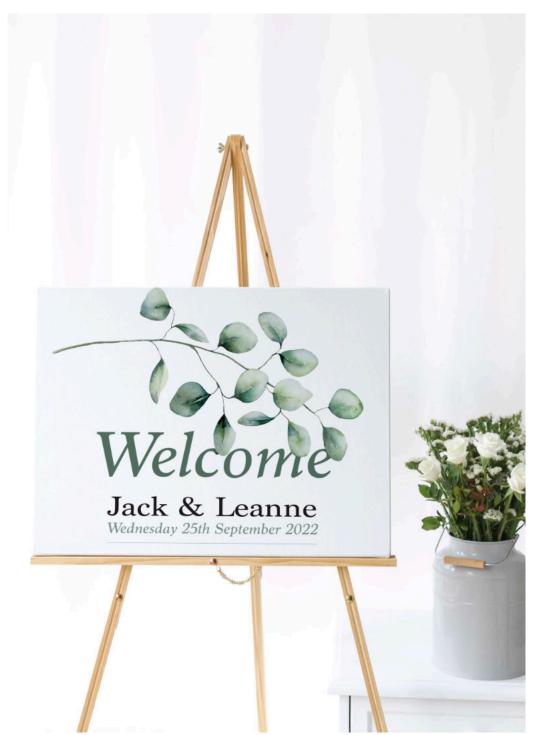

# **DESIGN RANGE** Design 1 - Eucalyptus Branch

Eucalyptus leaves and designs are really popular at the moment, these designs compliment fresh eucalyptus perfectly.