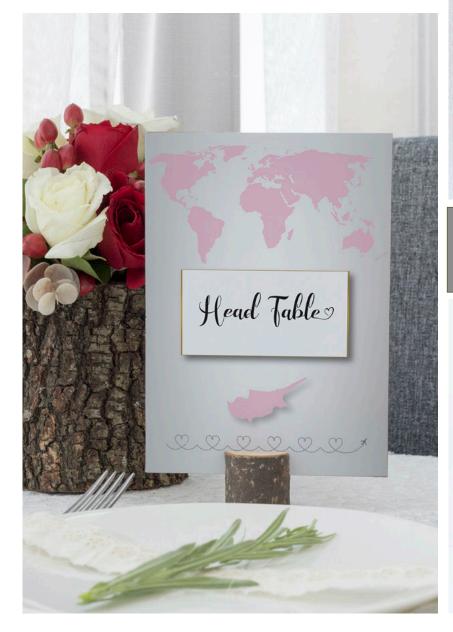

### **Design 32 - Where in the World?**

We have made more stationery in this design than any other! A great design for a destination wedding. You can use the names of places you have visited for the table names, or countries that guests have travelled from.