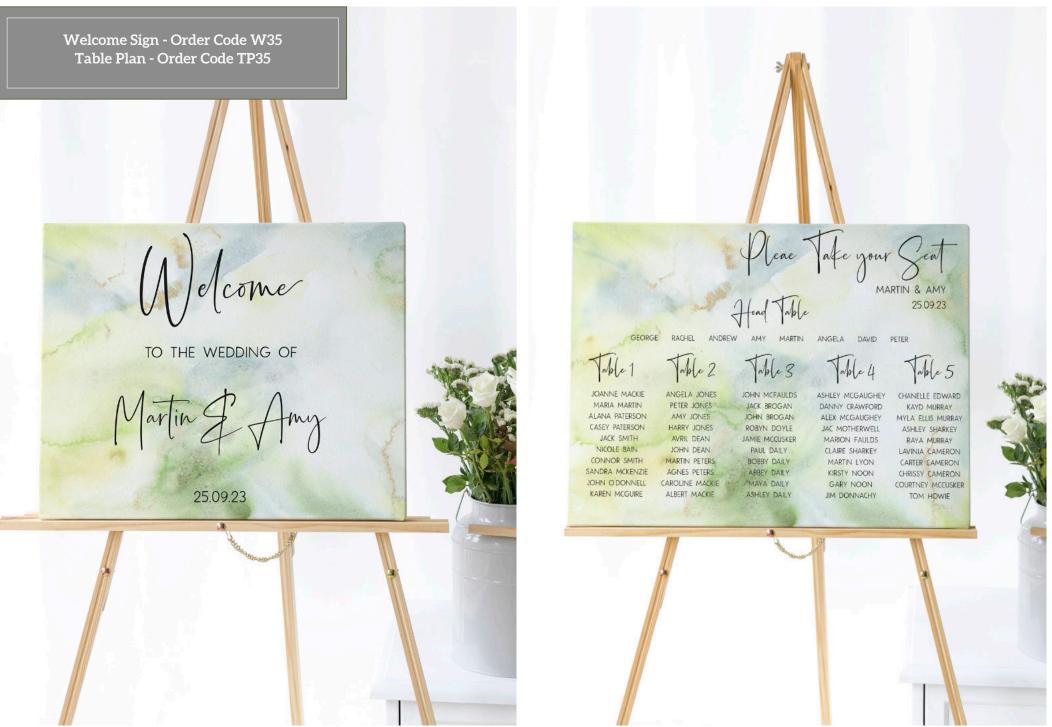

# **DESIGN RANGE** Design 1 - Eucalyptus Branch

Eucalyptus leaves and designs are really popular at the moment, these designs compliment fresh eucalyptus perfectly.

#### top table

| Rena<br>Brogan | James<br>Brogan | Leanne<br>Mackie | Jack<br>Mackie | Gloria<br>Mackie | David  |
|----------------|-----------------|------------------|----------------|------------------|--------|
| brogan         | brogan          | Mackie           | Mackie         | Mackie           | Mackie |

| table          | table         | table          | table          |
|----------------|---------------|----------------|----------------|
| one            | two           | three          | four           |
| Joanne Mackie  | John Green    | Ashley Green   | Cara Edward    |
| Maria Martin   | Jack Brogan   | Danny Green    | Kavd Murray    |
| Alana Paterson | John Brogan   | Alex Green     | Myla Murray    |
| Casey Paterson | Robyn Doyle   | Jack Jenkins   | Ashley Sharkey |
| Connor Smith   | Jamie Daily   | Marion Faulds  | Raya Murray    |
| Nicole Bain    | Paul Daily    | Claire Sharkey | Lani Jones     |
| Connor Smith   | Bobby Daily   | Martin Lyon    | Carter Jones   |
| Sandra Smith   | Abbey Daily   | Kirsty Noon    | Chrissy Jones  |
| table          | table         | table          | table          |
| five           | six           | seven          | eight          |
| Peter Jones    | Leanne Mackie | Joan Collins   | Marion Willis  |
| Alice Jones    | John Mackie   | Ian Collins    | James Willis   |
| Amy Jones      | Albert Mackie | Joe Collins    | Becca Willis   |
| Oliver Jones   | Annie Mackie  | Sue Collins    | Vicki Willis   |
| Angela Brown   | Paul Sone     | Amy Taylor     | Sophie Murray  |
| David Brown    | Emma Sone     | Aaron Taylor   | James Murray   |
| Jack Brown     | Lisa Thorpe   | Jade Taylor    | Millie Murray  |
|                | Callum Thorpe | Rob Taylor     | Calire Murray  |