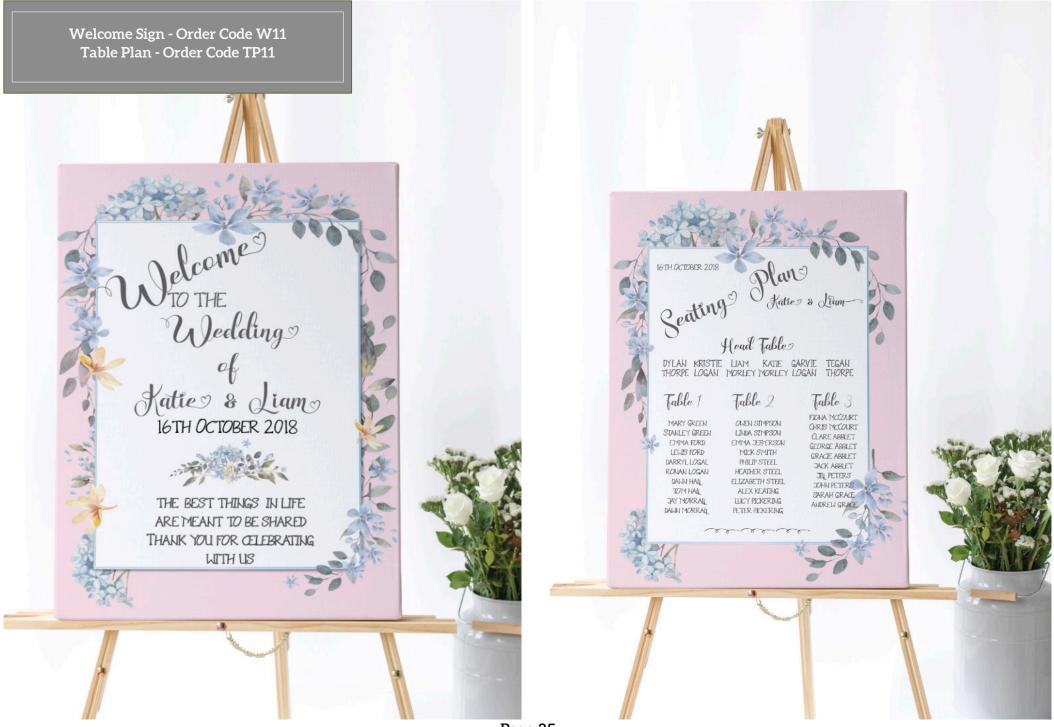

# **DESIGN RANGE** Design 1 - Eucalyptus Branch

Eucalyptus leaves and designs are really popular at the moment, these designs compliment fresh eucalyptus perfectly.

#### top table

| Rena<br>Brogan | James<br>Brogan | Leanne<br>Mackie | Jack<br>Mackie | Gloria<br>Mackie | David  |
|----------------|-----------------|------------------|----------------|------------------|--------|
| brogan         | brogan          | Mackie           | Mackie         | Mackie           | Mackie |

| table          | table         | table          | table          |
|----------------|---------------|----------------|----------------|
| one            | two           | three          | four           |
| Joanne Mackie  | John Green    | Ashley Green   | Cara Edward    |
| Maria Martin   | Jack Brogan   | Danny Green    | Kavd Murray    |
| Alana Paterson | John Brogan   | Alex Green     | Myla Murray    |
| Casey Paterson | Robyn Doyle   | Jack Jenkins   | Ashley Sharkey |
| Connor Smith   | Jamie Daily   | Marion Faulds  | Raya Murray    |
| Nicole Bain    | Paul Daily    | Claire Sharkey | Lani Jones     |
| Connor Smith   | Bobby Daily   | Martin Lyon    | Carter Jones   |
| Sandra Smith   | Abbey Daily   | Kirsty Noon    | Chrissy Jones  |
| table          | table         | table          | table          |
| five           | six           | seven          | eight          |
| Peter Jones    | Leanne Mackie | Joan Collins   | Marion Willis  |
| Alice Jones    | John Mackie   | Ian Collins    | James Willis   |
| Amy Jones      | Albert Mackie | Joe Collins    | Becca Willis   |
| Oliver Jones   | Annie Mackie  | Sue Collins    | Vicki Willis   |
| Angela Brown   | Paul Sone     | Amy Taylor     | Sophie Murray  |
| David Brown    | Emma Sone     | Aaron Taylor   | James Murray   |
| Jack Brown     | Lisa Thorpe   | Jade Taylor    | Millie Murray  |
|                | Callum Thorpe | Rob Taylor     | Calire Murray  |