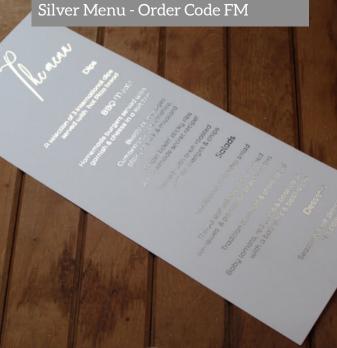

# SOME MENU & PLACE CARD IDEAS

Shown below are some different options for menus and place cards. The menus on the left in each photo are foiled - gold foil on the black card and silver foil on the green card. The centre menus are black print on white card, and the right hand menus are dark card with white printing. These can be teamed with place cards in a variety of colours, either toning or complimenting the menus.

There are many possible combinations of shapes, colours and printing methods, we can embellish the item with tassels, bows, flowers and also add wax stamps as well. We have shown some ideas here but please ask if you have a specific requirement and we will be pleased to make something unique for you.