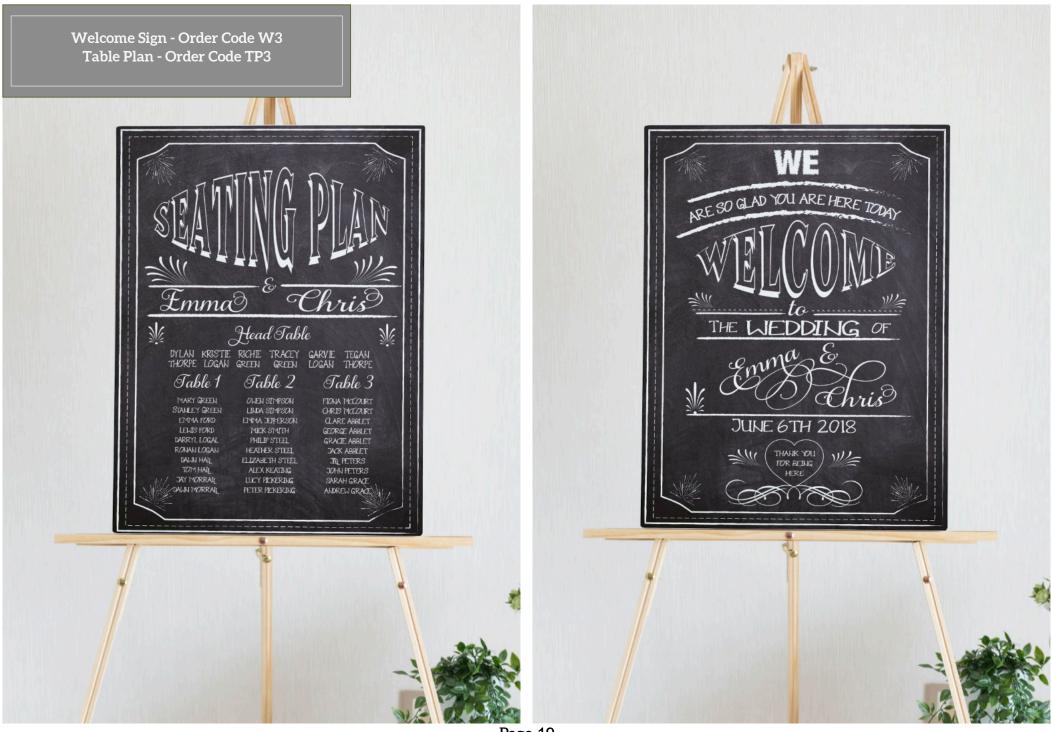

# Jach & Lucy 25th August 2022

**Design 3 - Chalkboard** A very fashionable theme which looks great in a rustic venue with this very realistic chalkboard effect for an edgy style. Love this one!

**Table No - Order Code TN3 Place Card - Order Code PC3**  Menu - Order Code M3 Tag - Order Code TG3