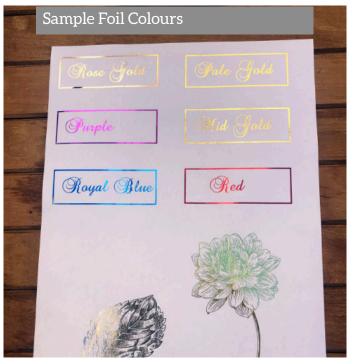

# **METALLIC FOILED STATIONERY**

Foiling is a new technique for us, but it looks stunning. It is the application of a metal foil onto card using heat & resulting in shiny metallic lettering and designs which can be used for place cards, table numbers & menus, to add a touch of class to your wedding tables.

We have both silver & gold foil in stock but it is available in a range of other colours too. so if you would like a different colour please ask, & give us several weeks notice as we have to import the foil from the UK, and the actual foiling process is quite slow as it is fairly labour intensive.

The photos below show some samples colours, it is possible to print text plus any image.

Page 12

CAOLAN MC

SIN MCI

NOR MC

**IELLE M** 