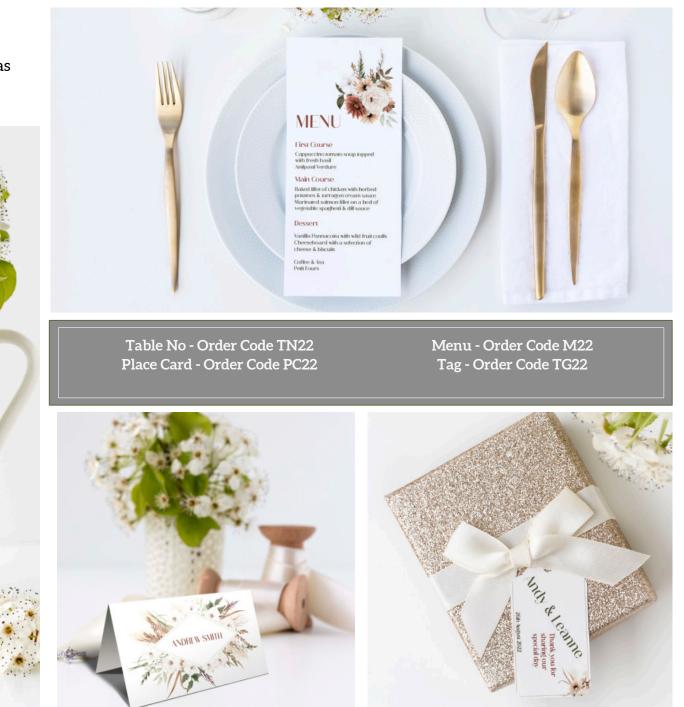

### Main Course

Bahed fillet of chicken with herbed potatoes & tarragon cream sauce Marinated salmon fillet on a bed of vegetable spaghetti & dill sauce

#### Dessert

Vanilla Pannacotta with wild fruit coulis Cheeseboard with a selection of cheese & biscuits

> Coffee & Tea Petit Fours

Table No - Order Code TN2Place Card - Order Code PC2

Menu - Order Code M2 Tag - Order Code TG2

Welcome Sign - Order Code W2 Table Plan - Order Code TP2