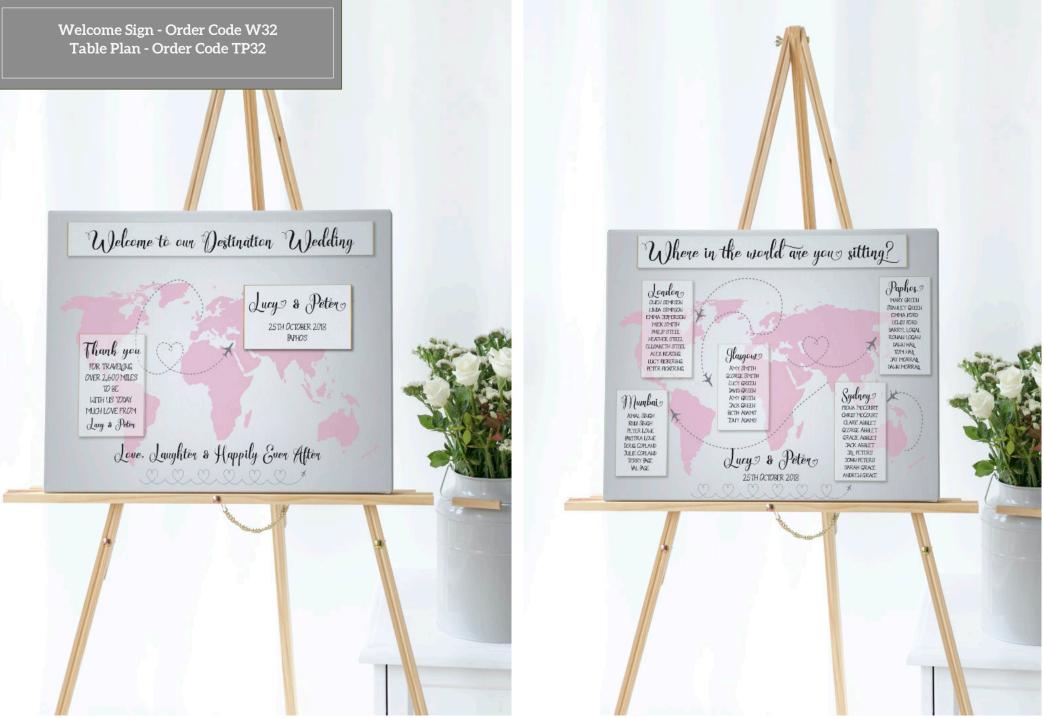

### **Design 32 - Where in the World?**

We have made more stationery in this design than any other! A great design for a destination wedding. You can use the names of places you have visited for the table names, or countries that guests have travelled from.