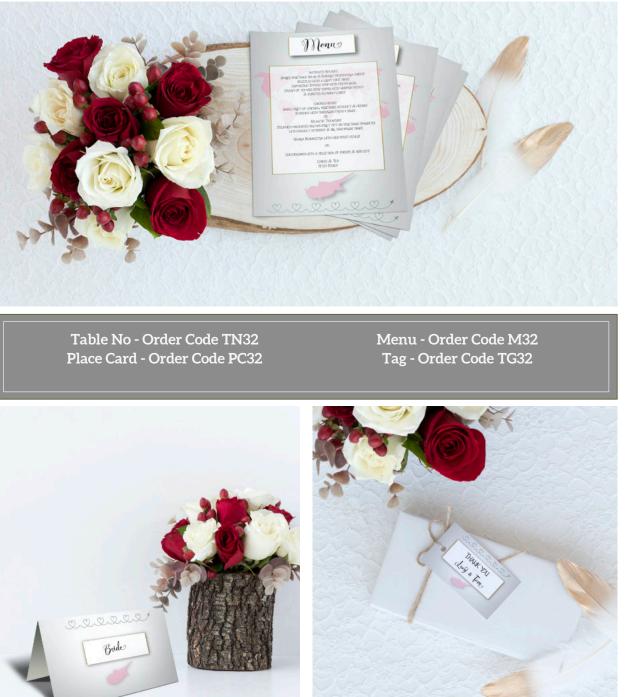

### **Design 32 - Where in the World?**

We have made more stationery in this design than any other! A great design for a destination wedding. You can use the names of places you have visited for the table names, or countries that guests have travelled from.