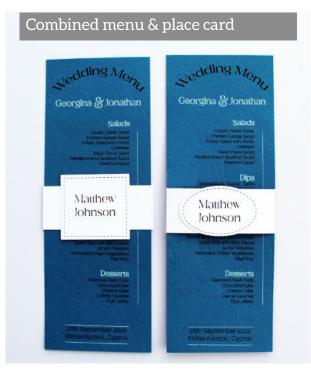

# **STATIONERY SHAPES & TYPES**

Some of our newer designs are shown here, the menu and place card combination is very popular, and can be done in a variety of ways. The ones on the left can be joined by a gold clip or alternatively joined with a rivet - these come in a variety of different colours.

The arched table numbers look great with an arched welcome sign and table plan and you can have the menu printed on the other side too.

Page 10