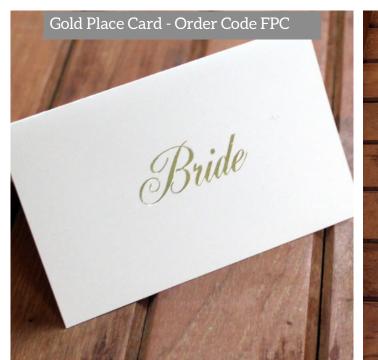

# **METALLIC FOILED STATIONERY**

Foiling is a new technique for us, but it looks stunning. It is the application of a metal foil onto card using heat & resulting in shiny metallic lettering and designs which can be used for place cards, table numbers & menus, to add a touch of class to your wedding tables.

We have both silver & gold foil in stock but it is available in a range of other colours too. so if you would like a different colour please ask, & give us several weeks notice as we have to import the foil from the UK, and the actual foiling process is quite slow as it is fairly labour intensive.

The photos below show some samples colours, it is possible to print text plus any image.

Page 12

CAOLAN MC

SIN MCI

NOR MC

**IELLE M** 