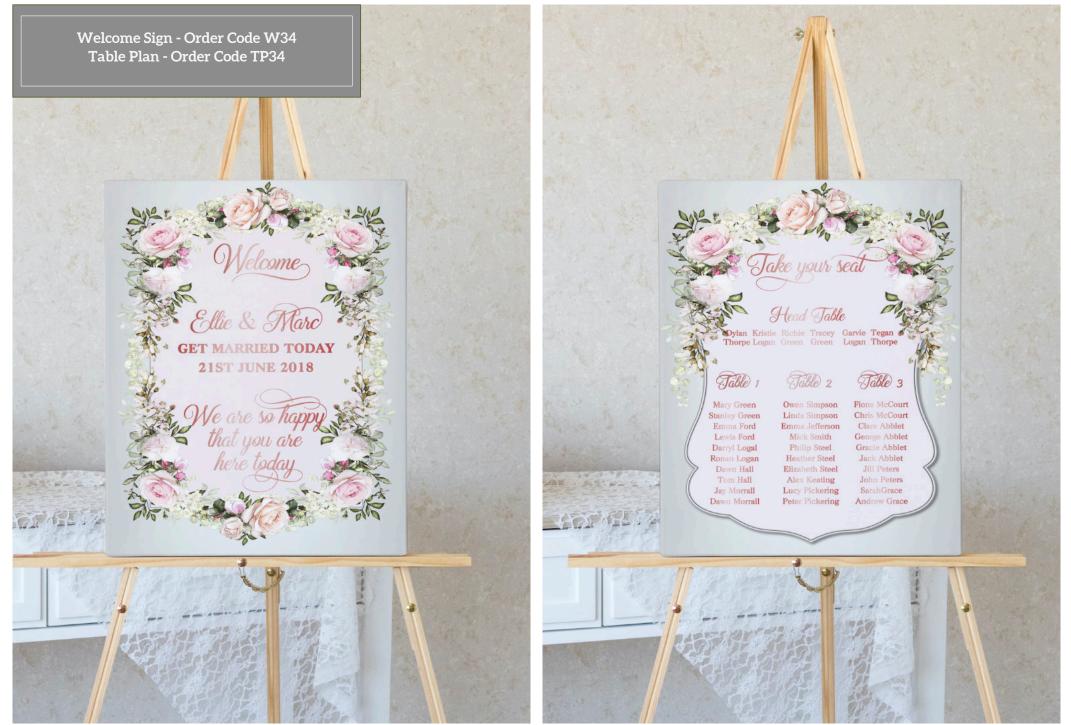

# Head Table N

Kristie Leanne Dylan Logan Blunt Thorpe

David Blunt

Tegan Garvie Logan Thorpe

## Table 1 Table 2

Mary Green Stanley Green Emma Ford Lewis Ford Darryl Logam Ronan Logan Dawn Hall Tom Hall Jay Morrall Dawn Morrall

Owen Simpson Linda Simpson Emma Jefferson Mick Smith Philip Steel **Heather Steel** Elizabeth Steel Alex Keating Lucy Pickering Peter Pickering

Fiona McCourt Chris McCourt Clare Abblet George Abblet Gracie Abblet Jack Abblet **Jill Peters** John Peters Sarah Grace Andrew Grace

Table 3

**Design 21 - Cool Green** Another green foliage design, simple but sophisticated to suit any style of wedding