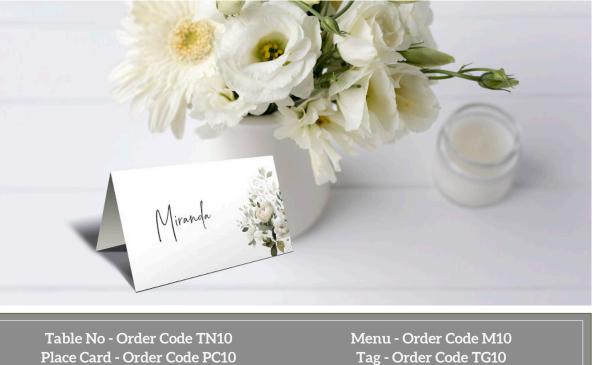

# TABLE STATIONERY

| Description                            | Price € |
|----------------------------------------|---------|
| Place Card (tented)                    | 0.75    |
| Place Card (foiled)                    | 0.85    |
| A5 Table Number (card - single side)   | 1.10    |
| A5 Table Number (card -double sided)   | 1.20    |
| A5 Table Numbers on board              | 2.50    |
| Foiled A5 Table Number (single sided)  | 1.20    |
| Foiled A5 Table Number (double sided)  | 1.50    |
| A5 or Long Menu (printed)              | 1.20    |
| A5 or Long Menu (foiled)               | 1.40    |
| Tag - Single layer card                | 0.40    |
| Tag - double layer card                | 0.45    |
| Tag - foiled                           | 0.50    |
| Paddle Fans (double sided with ribbon) | 2.50    |