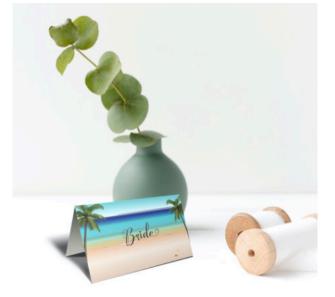

### **Design 13 - Palm Trees & Sand** A bespoke design made for a bride for a rustic beach

A bespoke design made for a bride for a rustic beach wedding venue incorporating the beach, palm trees, lights and glittery gold detail with music themed table names which if course you can change.

Table No - Order Code TN13 Place Card - Order Code PC13

Menu - Order Code M13 Tag - Order Code TG13