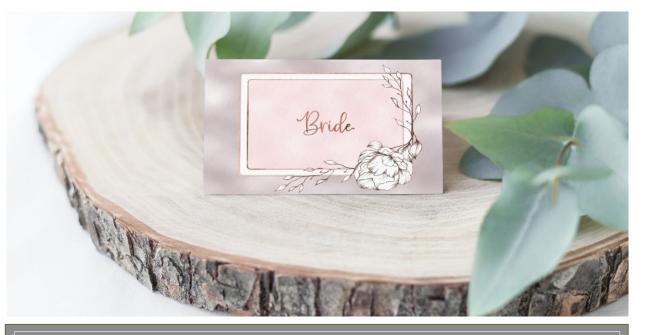

# **STATIONERY SHAPES & TYPES**

We have expanded the range of stationery shapes and types, there is no law that says place cards must be the standard tented type! They can be cut into virtually any shape or size. The same applies to menus too! We can also now print white ink onto dark card or add metallic foil, so this gives you some further options. There are endless possibilities with shapes and colours for your table stationery, a few examples are shown here, but please ask if you would like something specific that isn't shown and we will be happy to make it for you. The special shapes do cost a little more as they have to be put through the cutting machine after printing, and the foiled menus have to have heat applied these techniques all take a little longer to make.

# SOME MENU & PLACE CARD IDEAS

Shown below are some different options for menus and place cards. The menus on the left in each photo are foiled - gold foil on the black card and silver foil on the green card. The centre menus are black print on white card, and the right hand menus are dark card with white printing. These can be teamed with place cards in a variety of colours, either toning or complimenting the menus.