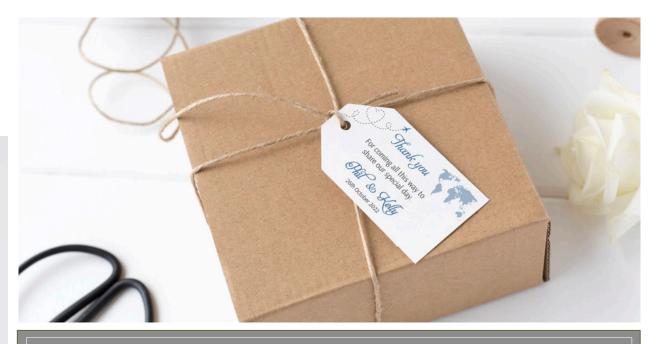

### **Design 32 - Where in the World?**

We have made more stationery in this design than any other! A great design for a destination wedding. You can use the names of places you have visited for the table names, or countries that guests have travelled from.