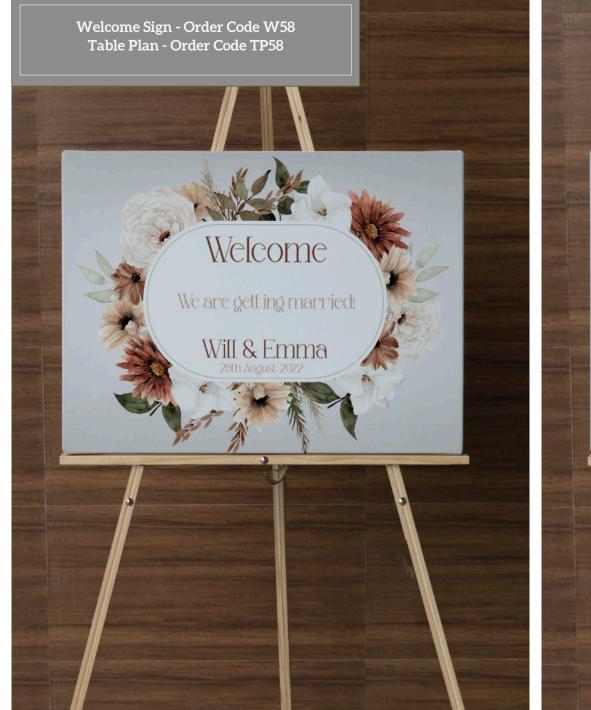

h Gill Slyper

Page 124

#### Design 56 - Grasses

A low key design of cream, brown and green grasses



Wedding Menu First Course Cappuccino tomato soup topped with fresh basil Antipasti Verdure Main Course Baked filler of chicken with herbod potatoes & tarragon cream sauce Marinated salmon fillet on a bed of vogetable spaghetti & dill sauce Vanilla Pannacotta with wild fruit coulis Cheeseboard with a selection of choese & biscuits

Table No - Order Code TN56 Place Card - Order Code PC56



Menu - Order Code M56 **Tag - Order Code T56** 

Dessert

Coffee & Tea Pedi Fours









Page 126

# **Design 57 - Green & Pretty** Another design based around eucalyptus leaves, a clean

simple style.







### **Design 58 - Cappuccino & Cream** A design using cappuccino & cream coloured text









# **Design 59 - Pampas Grass** I love this simple design, featuring the ever popular

pampas grass.











# **Design 60 - Leafy Border** A clean green and white design featuring the ever

popular eucalyptus leaves









Dessert Vanilla Pannacotta with wild fruit coulis Cheeseboard with a selection of cheese & biscuits

> Coffee & Tea Betit Fou



### **Design 61 - Eucalyptus & Hearts** A variation on the eucalyptus design with a heart

themed font.





Table No - Order Code TN60 Place Card - Order Code PC60 Menu - Order Code M60 Tag - Order Code TG60





GRILLED VEGETABLE SALAD & BUFFALO MOZZARELLA CHEESE DRIZZLED WITH A LIGHT MINT SAUCE

main Decourse

BAKED FILLET OF CHICKEN VEGETABLE BOUQUET HERBED POTATOES OR MARINATED SALMON FILLET VEGETABLE SPAGHETTI VEGETABLE SPAGHETTI