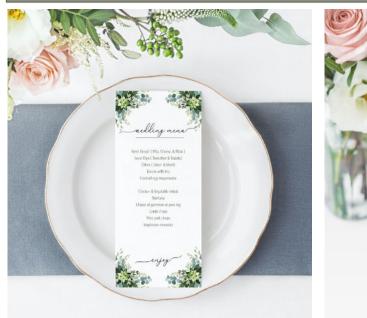

# **TABLE STATIONERY**

Place cards, menus, card table numbers, tags and paddle fans are printed on high quality linen grain or textured heavy card. If you have a frame for your table numbers they can be made to fit the frame. These items can be cut to any shape you like, and can be embellished with tassels, string, ribbon, wax stamps, bows, paper flowers etc if you would like to add small decorative features to any of these items.

# **STATIONERY SHAPES & TYPES**

We have expanded the range of stationery shapes and types, there is no law that says place cards must be the standard tented type! They can be cut into virtually any shape or size. The same applies to menus too! We can also now print white ink onto dark card or add metallic foil, so this gives you some further options. There are endless possibilities with shapes and colours for your table stationery, a few examples are shown here, but please ask if you would like something specific that isn't shown and we will be happy to make it for you. The special shapes do cost a little more as they have to be put through the cutting machine after printing, and the foiled menus have to have heat applied these techniques all take a little longer to make.

# SOME MENU & PLACE CARD IDEAS

Shown below are some different options for menus and place cards. The menus on the left in each photo are foiled - gold foil on the black card and silver foil on the green card. The centre menus are black print on white card, and the right hand menus are dark card with white printing. These can be teamed with place cards in a variety of colours, either toning or complimenting the menus.