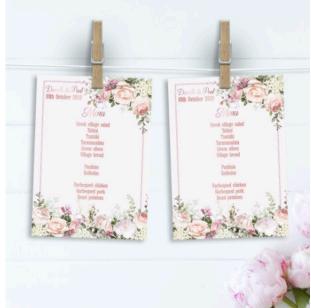

### Design 49 - Danielle

This one was named after the bride we designed it for, we also made paddle fans and a memory sign along with a banner, welcome sign and table plan.

Table No - Order Code TN49 Place Card - Order Code PC49

Menu - Order Code M49 Tag - Order Code TG49