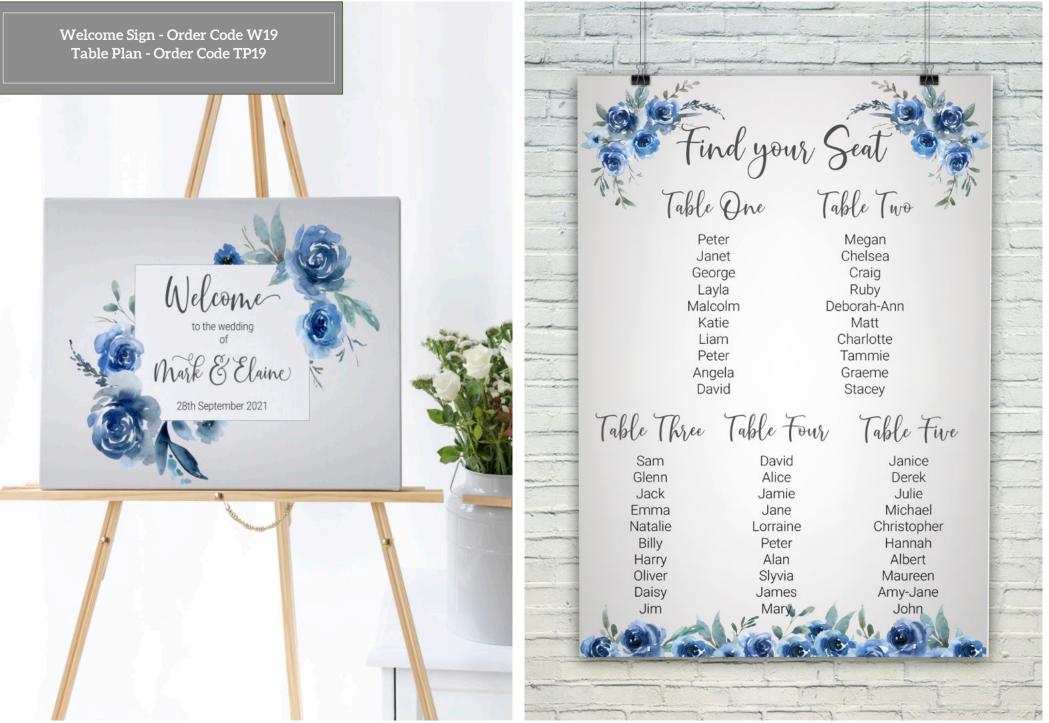

Welcome Sign - Order Code W2 Table Plan - Order Code TP2

# **Design 19 - A Rose Painted Blue** A bespoke design for Elaine & Mark who married in Oct

2021, we liked it so added it to our portfolio.

Table No - Order Code TN19 Place Card - Order Code PC19

Angela Smith