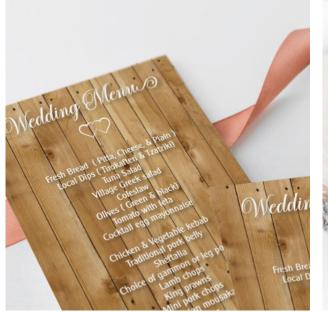

### **Design 20 - Wooden Hearts** A completely different design with a wooden

A completely different design with a wooden background. We have lots of different types of wood so please ask if you would like something else.

Table No - Order Code TN20 Place Card - Order Code PC20

Menu - Order Code M20 Tag - Order Code TG20

Welcome Sign - Order Code W20 **Table Plan - Order Code TP20** 