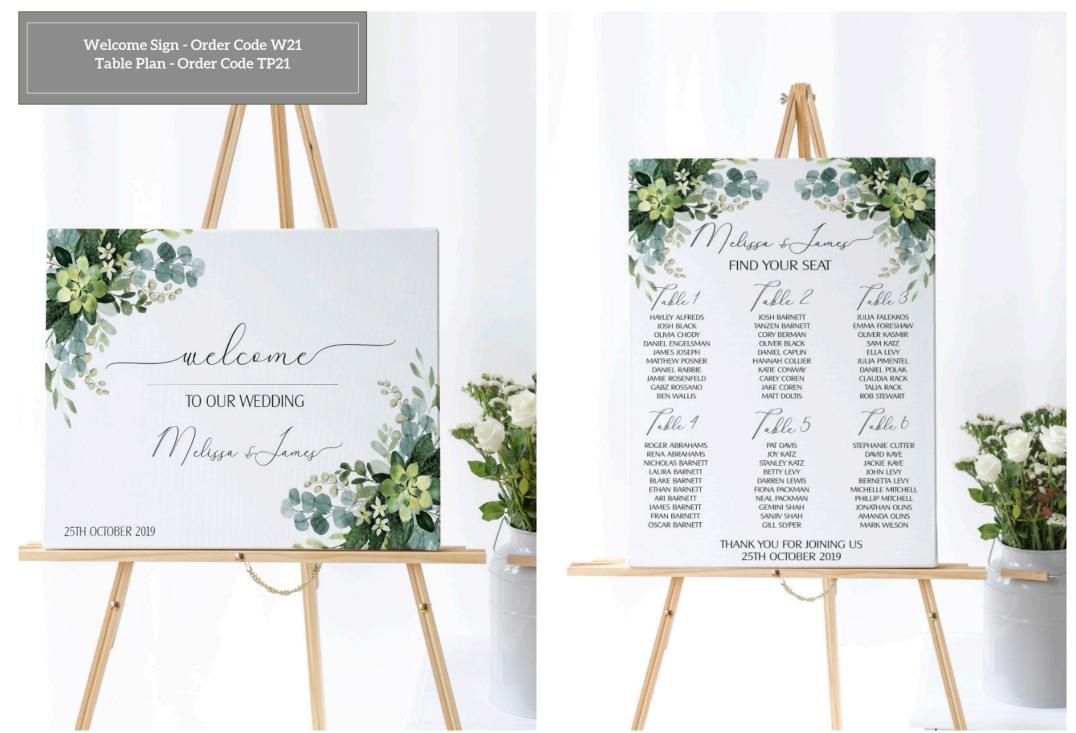

Table No - Order Code TN21 Place Card - Order Code PC21

Menu - Order Code M21 Tag - Order Code TG21

#### **Design 22 - Boho Magic** A new design for 2022, Boho style flowers in muted

TABLE

ONE

A new design for 2022, Boho style flowers in muted colours are going to be big! The colour for the text has been taken from the floral arrangements to create a sophisticated design

Welcome Sign - Order Code W22 Table Plan - Order Code TP22

## Find your Seat

#### Table 1

Andy Evans Leanne Evans Olivia Chody Daniel Engelsman James Joseph Maithew Posner Daniel Babbie Jamie Rosenfeld Gabz Rossano Ben Wallis

#### Table 3

Josh Barnett Ianzen Barnett Cory Berman Oliver Black Daniel Caplin Hannah Collier Katle Conway Carly Coren Jake Coren Matt Doltis Rena Abrahams Nicholas Barnett Laura Barnett Blake Barnett Hrhan Barnett James Barnett Fran Barnett Oscar Barnett Table 4

**Pat Davis** 

Joy Katz

Stanley Katz

Betty Levy

Darren Lewis

Fiona Packman

Neal Packman

Gemini Shah

Sanjiv Shah

Gill Slyper

Table 2

Roger Abrahams

**Design 23 - Rococo Gold** A stylish gold design with rich dark background, the background colour can be changed, but bear in mind that dark colours work best against the gold.