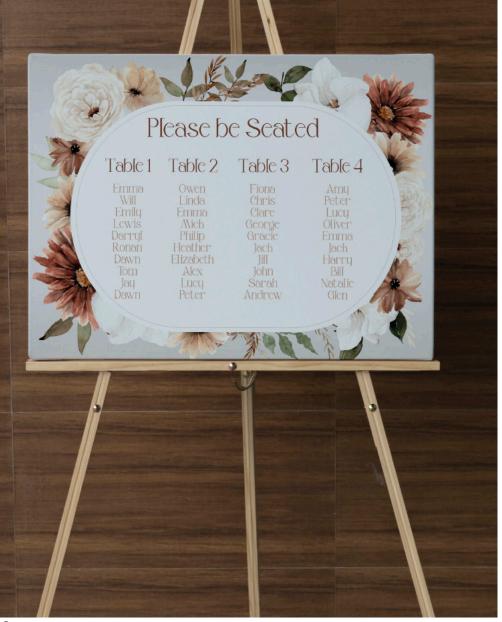

Gill Slyper

Page 124

#### Design 56 - Grasses

A low key design of cream, brown and green grasses



Wedding Menu First Course Cappuccino tomato soup topped with fresh basil Antipasti Verdure Main Course Baked filler of chicken with herbod potatoes & tarragon cream sauce Marinated salmon fillet on a bed of vogetable spaghetti & dill sauce Vanilla Pannacotta with wild fruit coulis Cheeseboard with a selection of choese & biscuits

Table No - Order Code TN56 Place Card - Order Code PC56



Menu - Order Code M56 **Tag - Order Code T56** 

Dessert

Coffee & Tea Pedi Fours









Page 126

# **Design 57 - Green & Pretty** Another design based around eucalyptus leaves, a clean

simple style.







### **Design 58 - Cappuccino & Cream** A design using cappuccino & cream coloured text









# **Design 59 - Pampas Grass** I love this simple design, featuring the ever popular

pampas grass.











# **Design 60 - Leafy Border** A clean green and white design featuring the ever

popular eucalyptus leaves









Dessert Vanilla Pannacotta with wild fruit coulis Cheeseboard with a selection of cheese & biscuits

> Coffee & Tea Betit Fou



### **Design 61 - Eucalyptus & Hearts** A variation on the eucalyptus design with a heart

themed font.





Table No - Order Code TN60 Place Card - Order Code PC60 Menu - Order Code M60 Tag - Order Code TG60





GRILLED VEGETABLE SALAD & BUFFALO MOZZARELLA CHEESE DRIZZLED WITH A LIGHT MINT SAUCE

main Decourse

BAKED FILLET OF CHICKEN VEGETABLE BOUQUET HERBED POTATOES OR MARINATED SALMON FILLET VEGETABLE SPAGHETTI VEGETABLE SPAGHETTI W