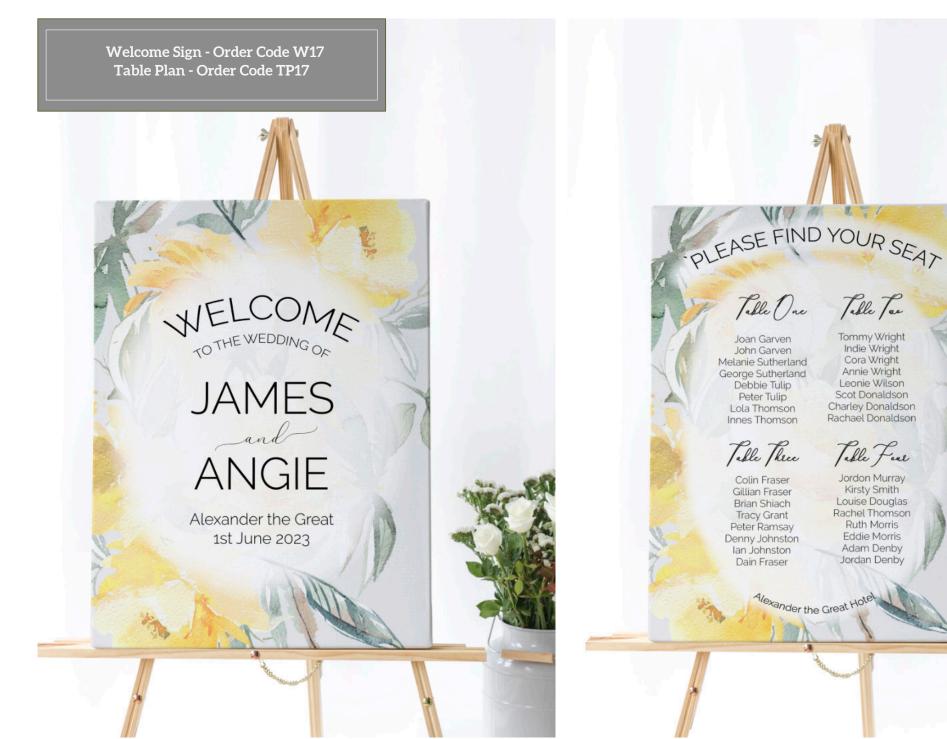

# **Design 17 - Yellow Roses** Designed for a specific bride, we like this pretty yellow

TABLE

rose design so added it to our standard designs.

Table No - Order Code TN17 Place Card - Order Code PC17 Menu - Order Code M17 Tag - Order Code TG17

Best Wedding Banners 2024

Tommy Wright

Indie Wright

Cora Wright

Annie Wright

Leonie Wilson

Scot Donaldson

Charley Donaldson

Rachael Donaldson

Table For Jordon Murray

Kirsty Smith

Louise Douglas

**Rachel Thomson** 

Ruth Morris

Eddie Morris

Adam Denby

Jordan Denby

Joan Garven

John Garven

Debbie Tulip

Peter Tulip

Lola Thomson

Colin Fraser

Gillian Fraser

Brian Shiach Tracy Grant Peter Ramsay

lan Johnston

Dain Fraser

Alexander the Great H