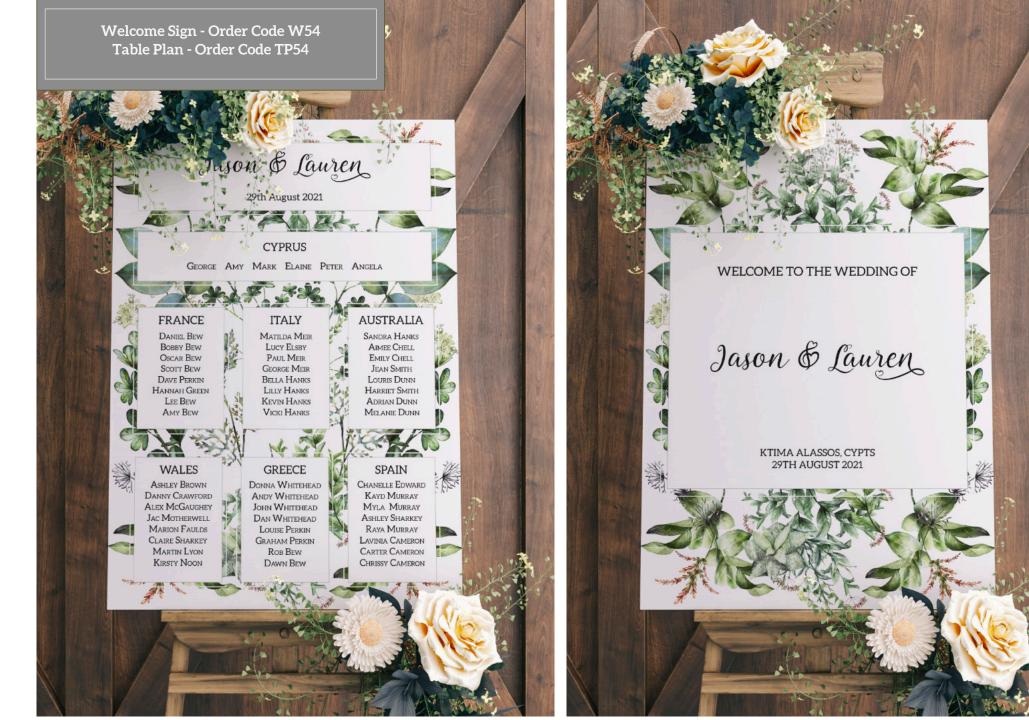

### **Design 32 - Where in the World?**

We have made more stationery in this design than any other! A great design for a destination wedding. You can use the names of places you have visited for the table names, or countries that guests have travelled from.