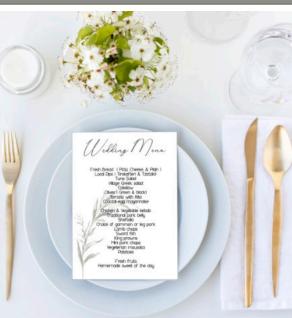

# SOME MENU & PLACE CARD IDEAS

Shown below are some different options for menus and place cards. The menus on the left in each photo are foiled - gold foil on the black card and silver foil on the green card. The centre menus are black print on white card, and the right hand menus are dark card with white printing. These can be teamed with place cards in a variety of colours, either toning or complimenting the menus.

There are many possible combinations of shapes, colours and printing methods, we can embellish the item with tassels, bows, flowers and also add wax stamps as well. We have shown some ideas here but please ask if you have a specific requirement and we will be pleased to make something unique for you.