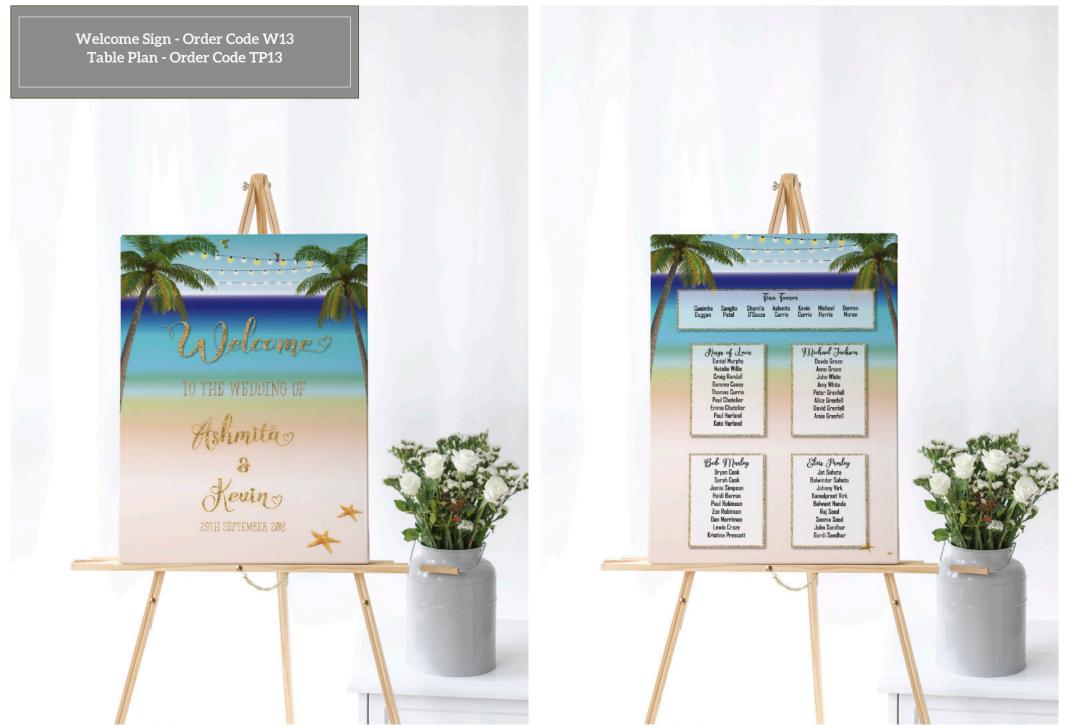

e No - Order Code TN11 Place Card - Order Code PC11 Menu - Order Code M11 Paddle Fan - Order Code PF11







# **Design 12 - Misty Green** Another one of my favourite designs, with cool

Another one of my favourite designs, with cool understated wild flowers and green watercolour background.











# COME IT'S OUR WEDDING DAY

Tracy & Peter 6th April 2020

#### THANK YOU FOR BEING HERE





### **Design 13 - Palm Trees & Sand** A bespoke design made for a bride for a rustic beach

A bespoke design made for a bride for a rustic beach wedding venue incorporating the beach, palm trees, lights and glittery gold detail with music themed table names which if course you can change.





Table No - Order Code TN13 Place Card - Order Code PC13

Menu - Order Code M13 Tag - Order Code TG13







### **Design 14 - Classic Gold & Silver** A simple understated and classy design with silver, gold

A simple understated and classy design with silver, gold or rose gold lettering, this will suit any style of venue and them, and the text can be changed to a colour of your choice.



Danielle Table No - Order Code TN14 Menu - Order Code M14 Place Card - Order Code PC14 Tag - Order Code TG14



Welcome Sign - Order Code W14 Table Plan - Order Code TP14

Welcome

to the Wedding

of Donna & Lee

26th September 2018 Cyprus

| Table 1 Table 2                                                                                                                                       | (VAA a                                                                                       |
|-----------------------