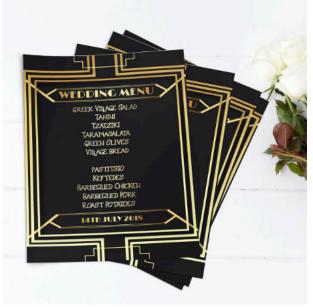

### Design 37 - Black & Gold Art deco A dramatic bold Art Deco design - the detail can be

changed to gold, silver or rose gold.

HEAD

TABLE

Table No - Order Code TN37 Place Card - Order Code PC37 Menu - Order Code M37 Tag - Order Code TG37