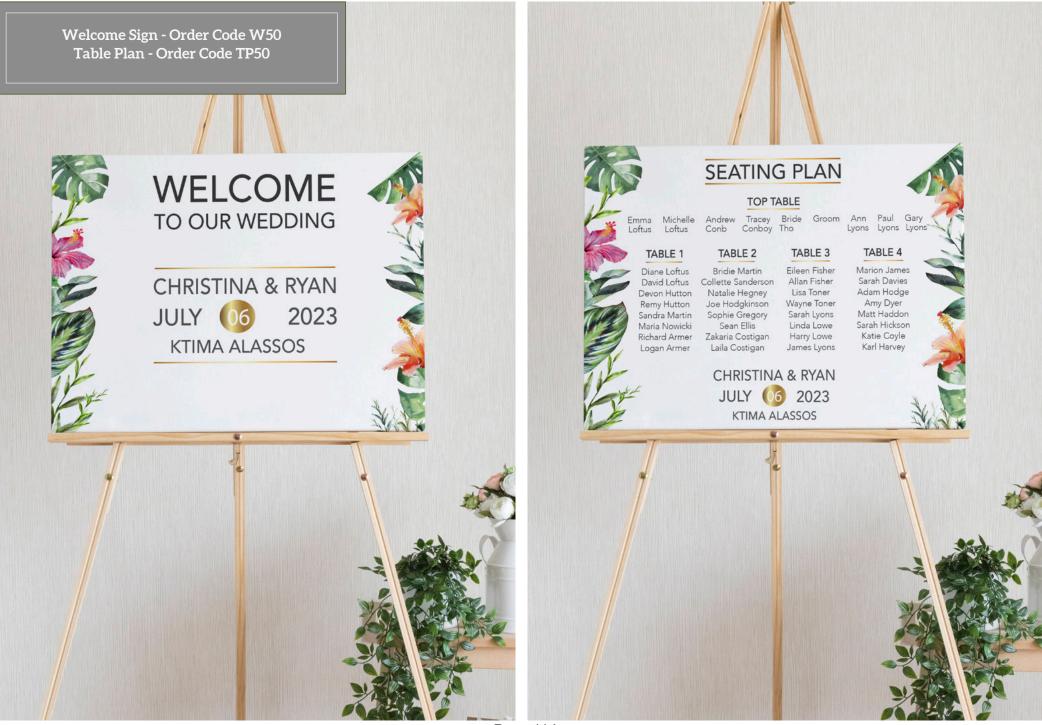

t. The text can be changed to any colour and different fonts can be used too.

able Six





Page 108

#### **Design 48 - Blue Bouquet** A bespoke design created for a bride which we have now

A bespoke design created for a bride which we have now added as a standard design, featuring blue roses on a white background.



Table No - Order Code TN48 Place Card - Order Code PC48 Menu - Order Code M48 Tag - Order Code TG48





### Design 49 - Danielle

This one was named after the bride we designed it for, we also made paddle fans and a memory sign along with a banner, welcome sign and table plan.





Table No - Order Code TN49 Place Card - Order Code PC49

Menu - Order Code M49 Tag - Order Code TG49







# **Design 50 - Tropical Flowers** A background of tropical plants and flowers.







# **Design 51 - Cyprus Scents** Featuring classic Cyprus scents and plants - the olives

and lavender.







### **Design 52 - Sweet & Simple** A simple black and white design





Table No - Order Code TN52 Place Card - Order Code PC52

Menu - Order Code M52 Tag - Order Code TG52 Paddle Fan - Order Code PF52





Table No - Order Code TN52 Place Card - Order Code PC52

welcome to our

wedding

LEANNE & JAMES KTIMA ALASSOS 25 . 06 . 23



**Design 53 - Boho Style** This is one of our newest designs, a lovely understated and classic design with pampas wreath detail. The table plan looks lovely.







**Design 54 - Rhapsody** Another new design with a cool green theme and an explosion of leaves!





Table No - Order Code TN54 Place Card - Order Code PC54

Menu - Order Code M54 Tag - Ord