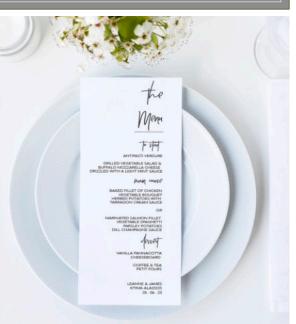

# MERE

STARTERS Antipasti Verdure

Arch shaped menu - white printing

Grilled vegetable salad & Buffallo Mozzarella drizzied with a light mint sauce Cappuccino Tomato soup with fresh basil Cream of tomato soup topped with cream & roasted almond flakes

#### MAIN COURSE

Chicken Nouvo Baked fillet of chicken, vegetable bouquet & herbed potatoes with tarragon cream sauce

Atlantic Treasure Steamed marinated salmon fillet with parsley potatoes & dill champagne sauce

DESSERT

Vanilla Pannacotta with wild fruit coulis or Cheeseboard