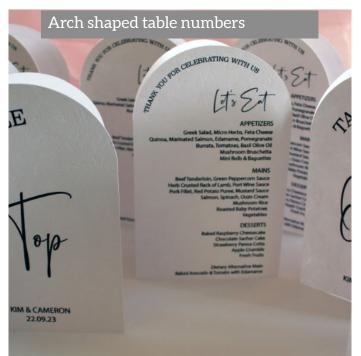

# SOME MENU & PLACE CARD IDEAS

Shown below are some different options for menus and place cards. The menus on the left in each photo are foiled - gold foil on the black card and silver foil on the green card. The centre menus are black print on white card, and the right hand menus are dark card with white printing. These can be teamed with place cards in a variety of colours, either toning or complimenting the menus.

There are many possible combinations of shapes, colours and printing methods, we can embellish the item with tassels, bows, flowers and also add wax stamps as well. We have shown some ideas here but please ask if you have a specific requirement and we will be pleased to make something unique for you.