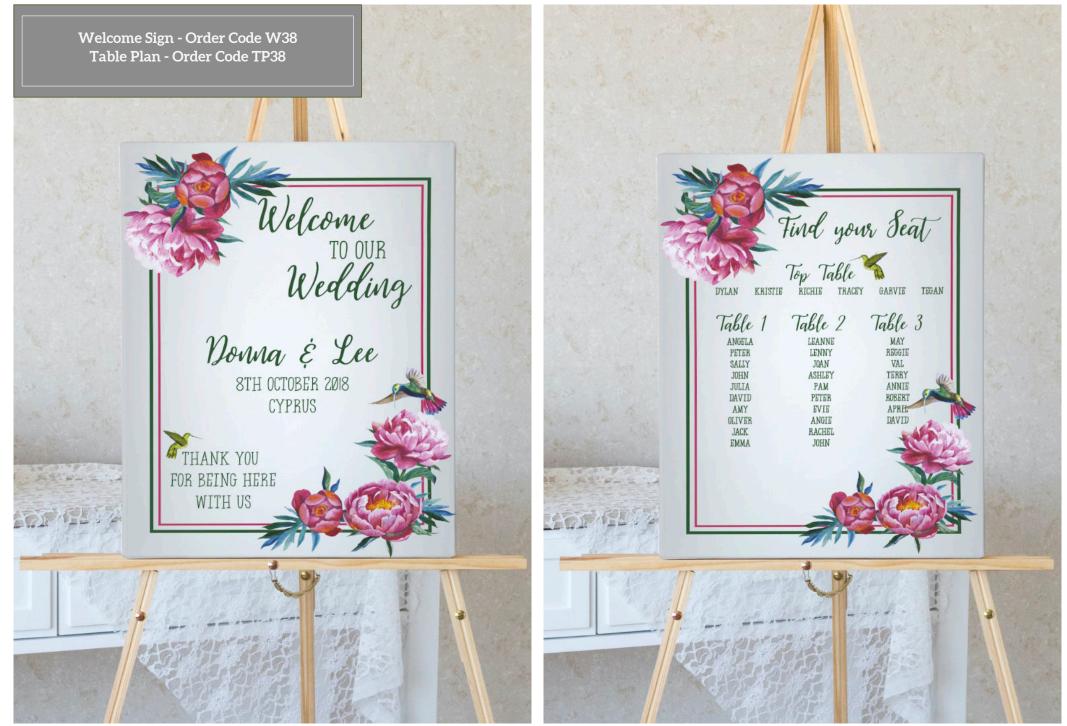

Danielle Table No - Order Code TN14 Menu - Order Code M14 Place Card - Order Code PC14 Tag - Order Code TG14

Welcome Sign - Order Code W14 Table Plan - Order Code TP14

Welcome

to the Wedding

of Donna & Lee

26th September 2018 Cyprus

| Table 1 Table 2                                                                                                                                       | (VAA a                                                                                       |
|-------------------------------------------------------------------------------------------------------------------------------------------------------|----------------------------------------------------------------------------------------------|
| Mamma Maxwell Mum<br>Nama Pat Ricky<br>Uncle Steve Katie<br>Carly Sophie<br>Daniel Colin<br>Charlie Julie<br>Jamie Uncle Tel<br>Lilly Michelle<br>Kye | Table 3<br>Phi<br>Mitch<br>Shaun<br>Andy<br>Kari<br>Marie<br>Ashley                          |
| Table 4 Table 5                                                                                                                                       | Table 6                                                                                      |
| AmyBitchieBobbySarahCarlySophieLanceAdamSaraZacRickySarahHayleyTomMelHarriettTerryDanSkyeStyle                                                        | Gareth<br>Becky<br>Jessica<br>Danny<br>Eliza<br>Grant<br>Debbi<br>Leanne<br>Sophie<br>Connor |