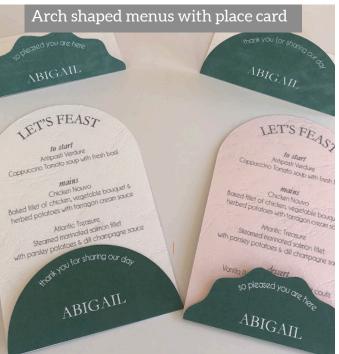

# SOME MENU & PLACE CARD IDEAS

Shown below are some different options for menus and place cards. The menus on the left in each photo are foiled - gold foil on the black card and silver foil on the green card. The centre menus are black print on white card, and the right hand menus are dark card with white printing. These can be teamed with place cards in a variety of colours, either toning or complimenting the menus.

There are many possible combinations of shapes, colours and printing methods, we can embellish the item with tassels, bows, flowers and also add wax stamps as well. We have shown some ideas here but please ask if you have a specific requirement and we will be pleased to make something unique for you.