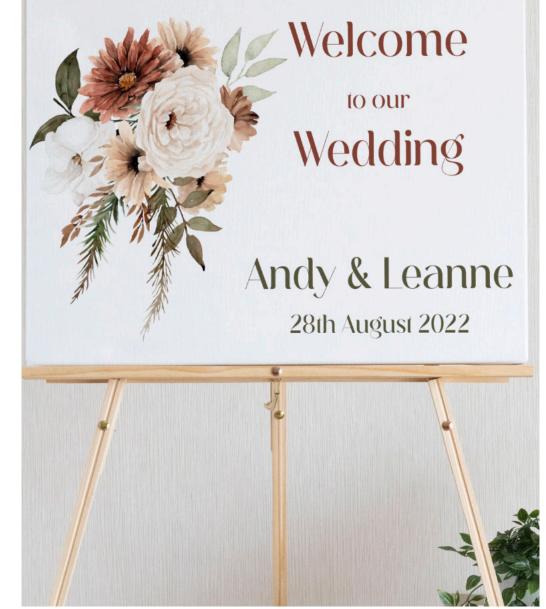

### **Design 14 - Classic Gold & Silver** A simple understated and classy design with silver, gold

A simple understated and classy design with silver, gold or rose gold lettering, this will suit any style of venue and them, and the text can be changed to a colour of your choice.

Danielle Table No - Order Code TN14 Menu - Order Code M14 Place Card - Order Code PC14 Tag - Order Code TG14

Welcome Sign - Order Code W14 Table Plan - Order Code TP14

Welcome

to the Wedding

of Donna & Lee