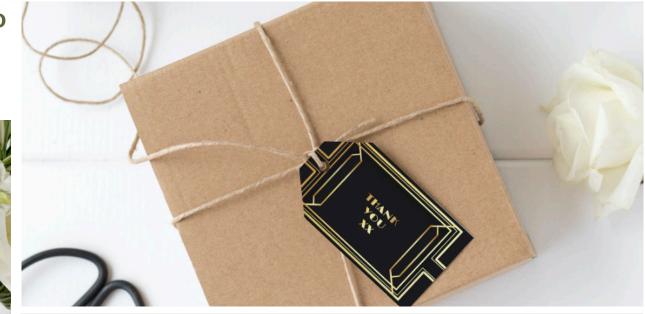

Design 33 - Floral Vases** A simple green and white flower arrangement in glass vases





## **Design 34 - Rose Delight** Beautiful natural looking roses, these look really

stunning.





Table No - Order Code TN34 Place Card - Order Code PC34 Menu - Order Code M34 Tag - Order Code TG34







#### **Design 35 - Misty Watercolour** A romantic design with a misty watercolour background

A romantic design with a misty watercolour background - the colour can be changed to match your wedding theme.







## **Design 36 - White Flowers** Featuring white flowers on a green background, the

background colour can be changed for a different effect







### Design 37 - Black & Gold Art deco A dramatic bold Art Deco design - the detail can be

changed to gold, silver or rose gold.

HEAD

TABLE



Table No - Order Code TN37 Place Card - Order Code PC37 Menu - Order Code M37 Tag - Order Code TG37







### **Design 38 - Colourful Peonies** A pretty peony design.





Table No - Order Code TN38 Place Card - Order Code PC38

Menu - Order Code M38 Tag - Order Code TG38







#### **Design 39 - Peachy** Something a little different, peachy flowers.





### **Design 40 - Happily Ever After** A simple design with a silvery background and pink

hearts - check out the aisle runner in the same design.







### **Design 41 - Wild Flowers** A pretty wild flower design in pink, shown with both a

A pretty wild flower design in pink, shown with both a white and also black background which gives a completely different effect.







Welcome

TO OUR

Donna & Lee

14TH AUGUST 2018

COX

Weddi