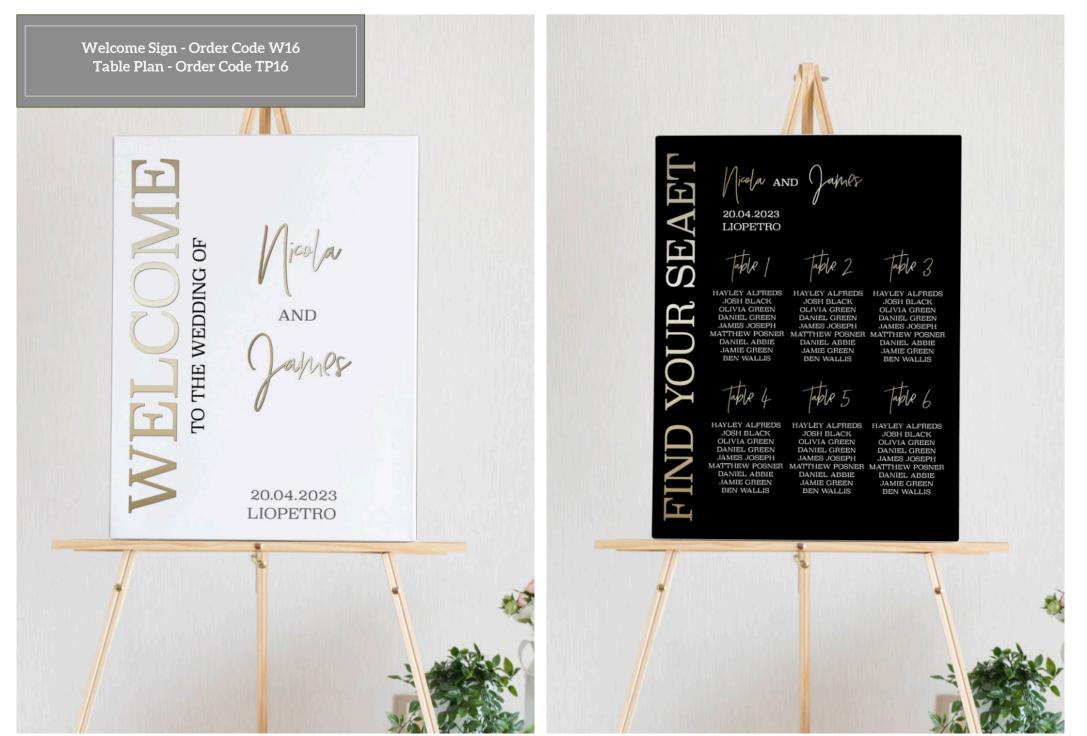

**Design 16 - Gold Paperie** A classy and sophisticated design, the gold lettering gives a fabulous 3d effect. We can change the background colour too, see the table plan for the dramatic black effect.