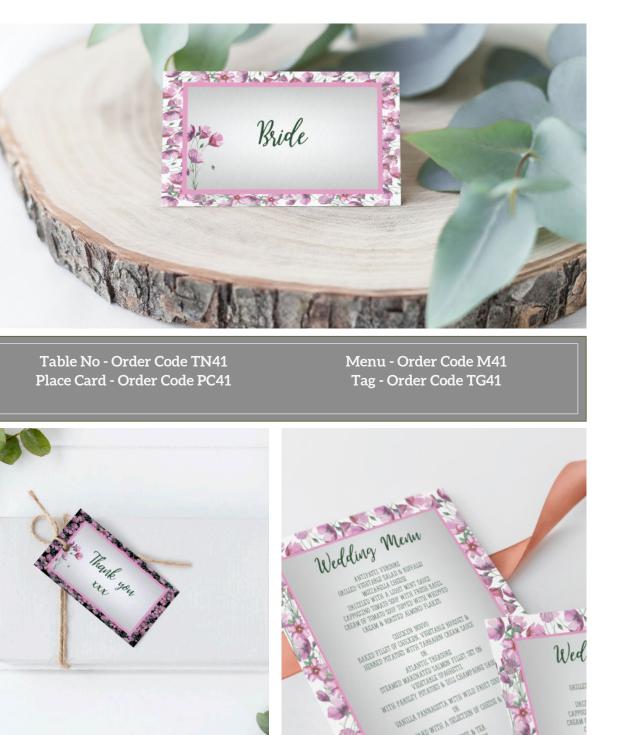

### **Design 41 - Wild Flowers** A pretty wild flower design in pink, shown with both a

A pretty wild flower design in pink, shown with both a white and also black background which gives a completely different effect.