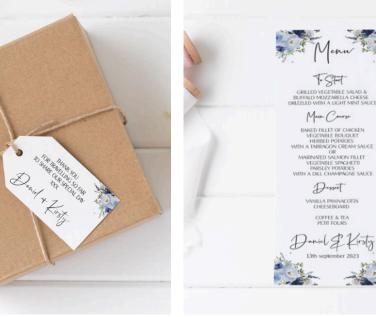

# **STATIONERY SHAPES & TYPES**

We have expanded the range of stationery shapes and types, there is no law that says place cards must be the standard tented type! They can be cut into virtually any shape or size. The same applies to menus too! We can also now print white ink onto dark card or add metallic foil, so this gives you some further options. There are endless possibilities with shapes and colours for your table stationery, a few examples are shown here, but please ask if you would like something specific that isn't shown and we will be happy to make it for you. The special shapes do cost a little more as they have to be put through the cutting machine after printing, and the foiled menus have to have heat applied these techniques all take a little longer to make.

# Tag place cards with tassels

# MERE

STARTERS Antipasti Verdure

Arch shaped menu - white printing

Grilled vegetable salad & Buffallo Mozzarella drizzied with a light mint sauce Cappuccino Tomato soup with fresh basil Cream of tomato soup topped with cream & roasted almond flakes

#### MAIN COURSE

Chicken Nouvo Baked fillet of chicken, vegetable bouquet & herbed potatoes with tarragon cream sauce

Atlantic Treasure Steamed marinated salmon fillet with parsley potatoes & dill champagne sauce

DESSERT

Vanilla Pannacotta with wild fruit coulis or Cheeseboard