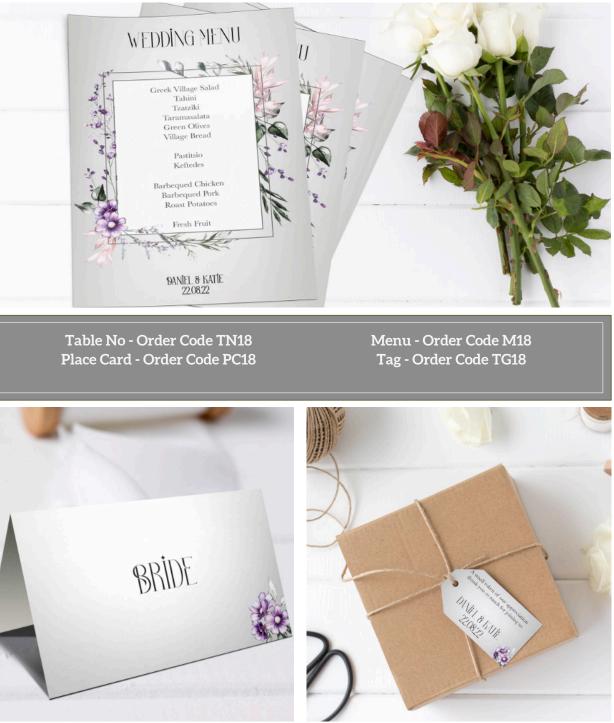

#### Dessert

Vanilla Pannacotta with wild fruit coulis Cheeseboard with a selection of cheese & biscuits

> Coffee & Tea Petit Fours

Table No - Order Code TN2Place Card - Order Code PC2

Menu - Order Code M2 Tag - Order Code TG2