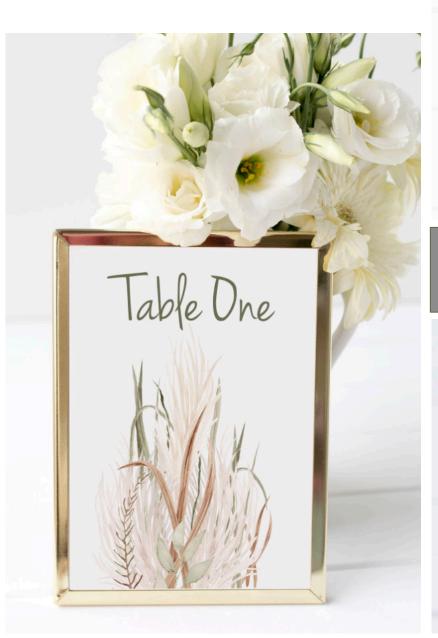

# **Design 59 - Pampas Grass** I love this simple design, featuring the ever popular

pampas grass.