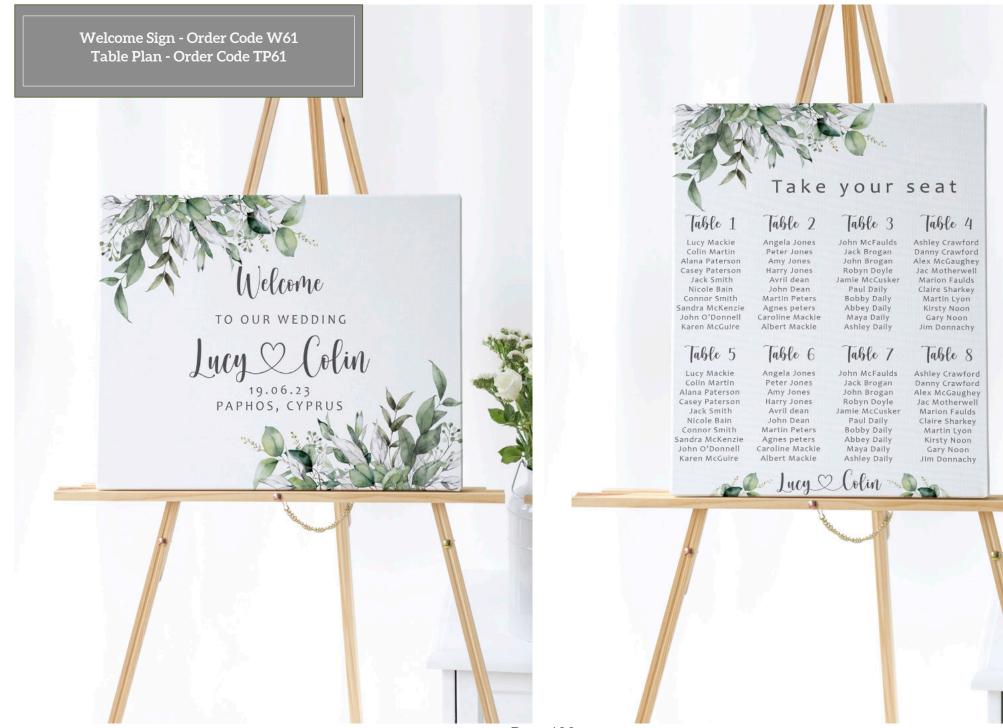

# **DESIGN RANGE** Design 1 - Eucalyptus Branch

Eucalyptus leaves and designs are really popular at the moment, these designs compliment fresh eucalyptus perfectly.

#### top table

| Rena<br>Brogan | James<br>Brogan | Leanne<br>Mackie | Jack<br>Mackie | Gloria<br>Mackie | David  |
|----------------|-----------------|------------------|----------------|------------------|--------|
| brogan         | brogan          | Mackie           | Mackie         | Mackie           | Mackie |

| table          | table         | table          | table          |
|----------------|---------------|----------------|----------------|
| one            | two           | three          | four           |
| Joanne Mackie  | John Green    | Ashley Green   | Cara Edward    |
| Maria Martin   | Jack Brogan   | Danny Green    | Kavd Murray    |
| Alana Paterson | John Brogan   | Alex Green     | Myla Murray    |
| Casey Paterson | Robyn Doyle   | Jack Jenkins   | Ashley Sharkey |
| Connor Smith   | Jamie Daily   | Marion Faulds  | Raya Murray    |
| Nicole Bain    | Paul Daily    | Claire Sharkey | Lani Jones     |
| Connor Smith   | Bobby Daily   | Martin Lyon    | Carter Jones   |
| Sandra Smith   | Abbey Daily   | Kirsty Noon    | Chrissy Jones  |
| table          | table         | table          | table          |
| five           | six           | seven          | eight          |
| Peter Jones    | Leanne Mackie | Joan Collins   | Marion Willis  |
| Alice Jones    | John Mackie   | Ian Collins    | James Willis   |
| Amy Jones      | Albert Mackie | Joe Collins    | Becca Willis   |
| Oliver Jones   | Annie Mackie  | Sue Collins    | Vicki Willis   |
| Angela Brown   | Paul Sone     | Amy Taylor     | Sophie Murray  |
| David Brown    | Emma Sone     | Aaron Taylor   | James Murray   |
| Jack Brown     | Lisa Thorpe   | Jade Taylor    | Millie Murray  |
|                | Callum Thorpe | Rob Taylor     | Calire Murray  |