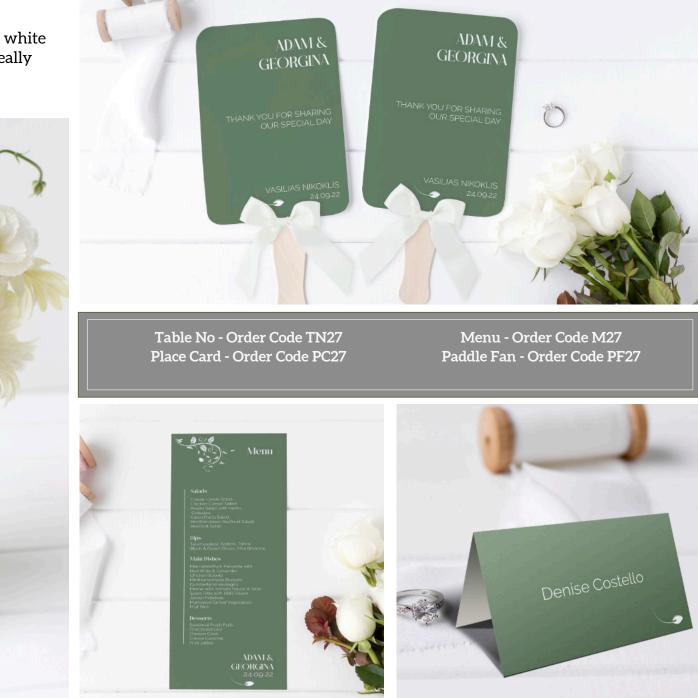

### **Design 27 - Two Tone Style** Love this! We now have a printer that can print white

Love this! We now have a printer that can print white text on dark card so lots of new ideas for some really stylish stationery.