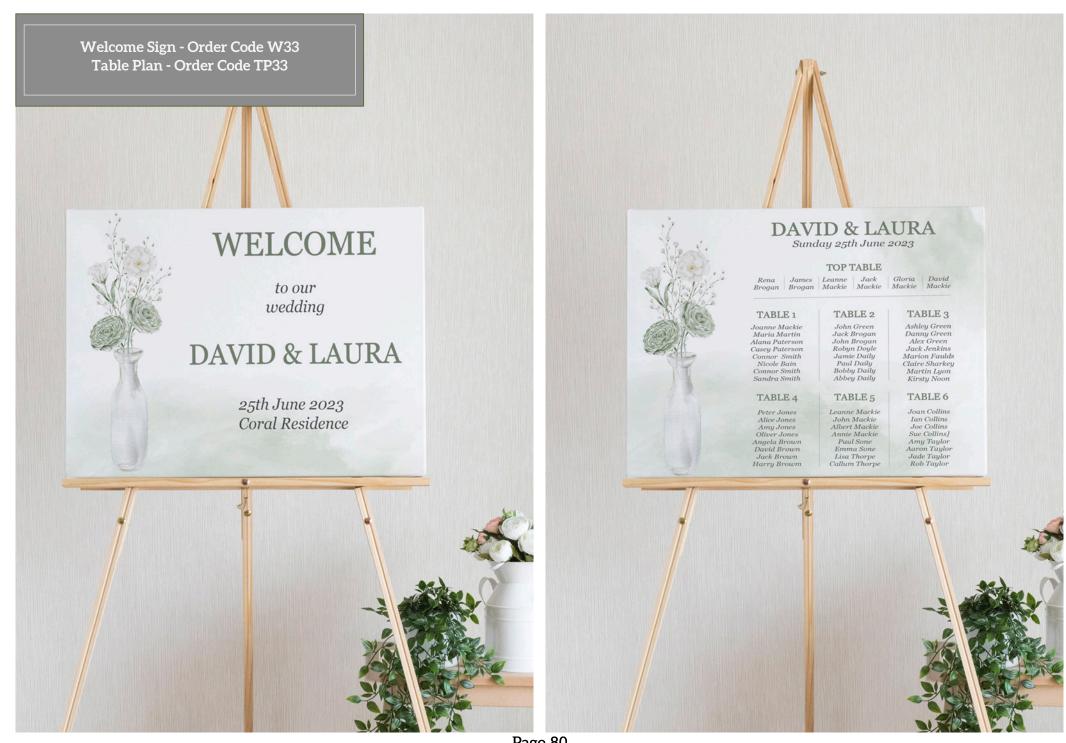

# **DESIGN RANGE** Design 1 - Eucalyptus Branch

Eucalyptus leaves and designs are really popular at the moment, these designs compliment fresh eucalyptus perfectly.

#### top table

| Rena<br>Brogan | James<br>Brogan | Leanne<br>Mackie | Jack<br>Mackie | Gloria<br>Mackie | David  |
|----------------|-----------------|------------------|----------------|------------------|--------|
| brogan         | brogan          | Mackie           | Mackie         | Mackie           | Mackie |

| table          | table         | table          | table          |
|----------------|---------------|----------------|----------------|
| one            | two           | three          | four           |
| Joanne Mackie  | John Green    | Ashley Green   | Cara Edward    |
| Maria Martin   | Jack Brogan   | Danny Green    | Kavd Murray    |
| Alana Paterson | John Brogan   | Alex Green     | Myla Murray    |
| Casey Paterson | Robyn Doyle   | Jack Jenkins   | Ashley Sharkey |
| Connor Smith   | Jamie Daily   | Marion Faulds  | Raya Murray    |
| Nicole Bain    | Paul Daily    | Claire Sharkey | Lani Jones     |
| Connor Smith   | Bobby Daily   | Martin Lyon    | Carter Jones   |
| Sandra Smith   | Abbey Daily   | Kirsty Noon    | Chrissy Jones  |
| table          | table         | table          | table          |
| five           | six           | seven          | eight          |
| Peter Jones    | Leanne Mackie | Joan Collins   | Marion Willis  |
| Alice Jones    | John Mackie   | Ian Collins    | James Willis   |
| Amy Jones      | Albert Mackie | Joe Collins    | Becca Willis   |
| Oliver Jones   | Annie Mackie  | Sue Collins    | Vicki Willis   |
| Angela Brown   | Paul Sone     | Amy Taylor     | Sophie Murray  |
| David Brown    | Emma Sone     | Aaron Taylor   | James Murray   |
| Jack Brown     | Lisa Thorpe   | Jade Taylor    | Millie Murray  |
|                | Callum Thorpe | Rob Taylor     | Calire Murray  |