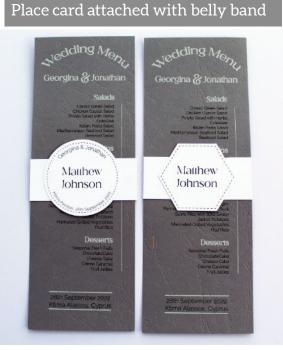

# SOME MENU & PLACE CARD IDEAS

Shown below are some different options for menus and place cards. The menus on the left in each photo are foiled - gold foil on the black card and silver foil on the green card. The centre menus are black print on white card, and the right hand menus are dark card with white printing. These can be teamed with place cards in a variety of colours, either toning or complimenting the menus.

There are many possible combinations of shapes, colours and printing methods, we can embellish the item with tassels, bows, flowers and also add wax stamps as well. We have shown some ideas here but please ask if you have a specific requirement and we will be pleased to make something unique for you.