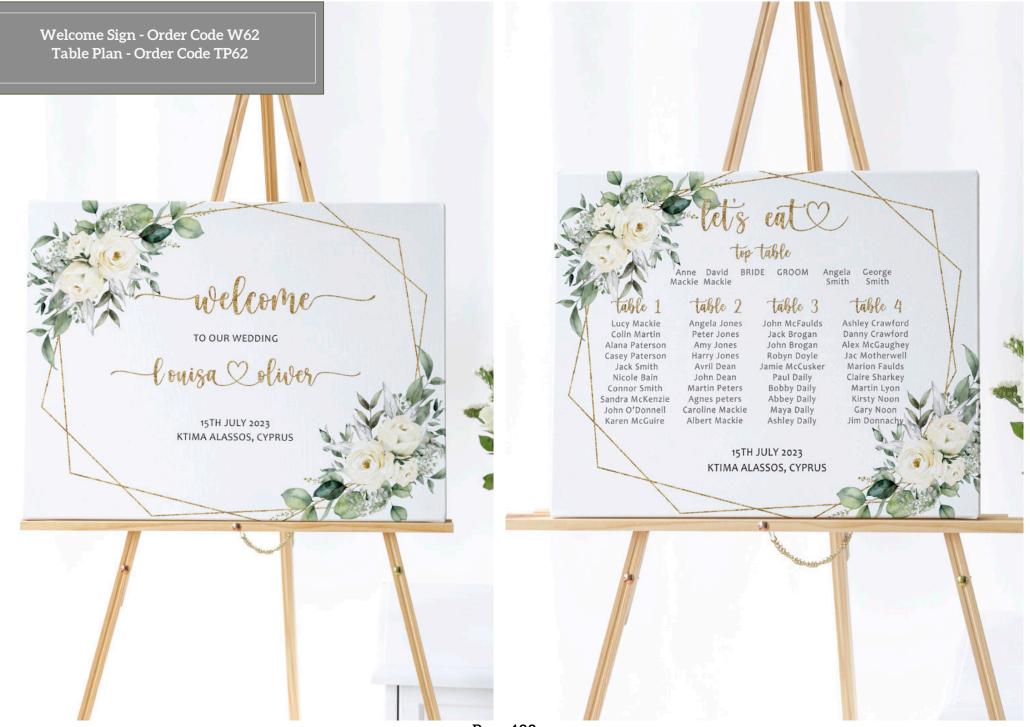

# **DESIGN RANGE** Design 1 - Eucalyptus Branch

Eucalyptus leaves and designs are really popular at the moment, these designs compliment fresh eucalyptus perfectly.

#### top table

| Rena<br>Brogan | James<br>Brogan | Leanne<br>Mackie | Jack<br>Mackie | Gloria<br>Mackie | David  |
|----------------|-----------------|------------------|----------------|------------------|--------|
| brogan         | brogan          | Mackie           | Mackie         | Mackie           | Mackie |

| table          | table         | table          | table          |
|----------------|---------------|----------------|----------------|
| one            | two           | three          | four           |
| Joanne Mackie  | John Green    | Ashley Green   | Cara Edward    |
| Maria Martin   | Jack Brogan   | Danny Green    | Kavd Murray    |
| Alana Paterson | John Brogan   | Alex Green     | Myla Murray    |
| Casey Paterson | Robyn Doyle   | Jack Jenkins   | Ashley Sharkey |
| Connor Smith   | Jamie Daily   | Marion Faulds  | Raya Murray    |
| Nicole Bain    | Paul Daily    | Claire Sharkey | Lani Jones     |
| Connor Smith   | Bobby Daily   | Martin Lyon    | Carter Jones   |
| Sandra Smith   | Abbey Daily   | Kirsty Noon    | Chrissy Jones  |
| table          | table         | table          | table          |
| five           | six           | seven          | eight          |
| Peter Jones    | Leanne Mackie | Joan Collins   | Marion Willis  |
| Alice Jones    | John Mackie   | Ian Collins    | James Willis   |
| Amy Jones      | Albert Mackie | Joe Collins    | Becca Willis   |
| Oliver Jones   | Annie Mackie  | Sue Collins    | Vicki Willis   |
| Angela Brown   | Paul Sone     | Amy Taylor     | Sophie Murray  |
| David Brown    | Emma Sone     | Aaron Taylor   | James Murray   |
| Jack Brown     | Lisa Thorpe   | Jade Taylor    | Millie Murray  |
|                | Callum Thorpe | Rob Taylor     | Calire Murray  |