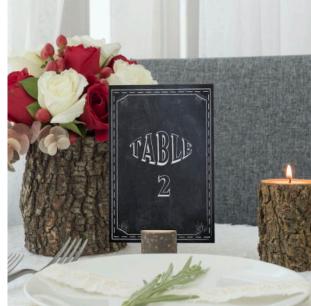

# **STATIONERY SHAPES & TYPES**

Some of our newer designs are shown here, the menu and place card combination is very popular, and can be done in a variety of ways. The ones on the left can be joined by a gold clip or alternatively joined with a rivet - these come in a variety of different colours.

The arched table numbers look great with an arched welcome sign and table plan and you can have the menu printed on the other side too.

Page 10