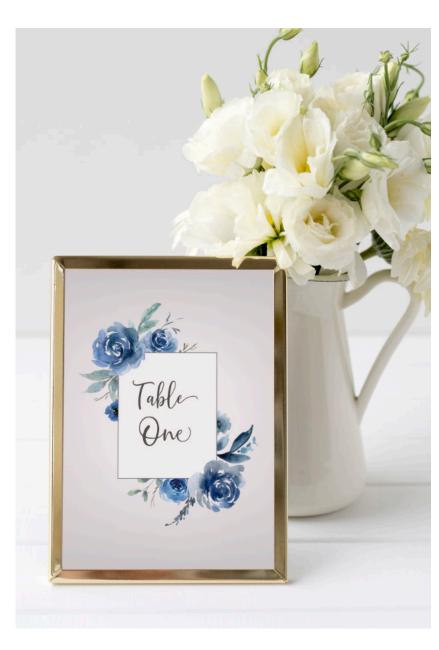

#### **Design 48 - Blue Bouquet** A bespoke design created for a bride which we have now

A bespoke design created for a bride which we have now added as a standard design, featuring blue roses on a white background.