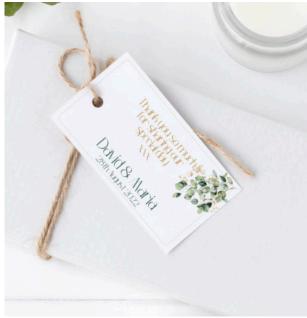

# **DESIGN RANGE** Design 1 - Eucalyptus Branch

Eucalyptus leaves and designs are really popular at the moment, these designs compliment fresh eucalyptus perfectly.