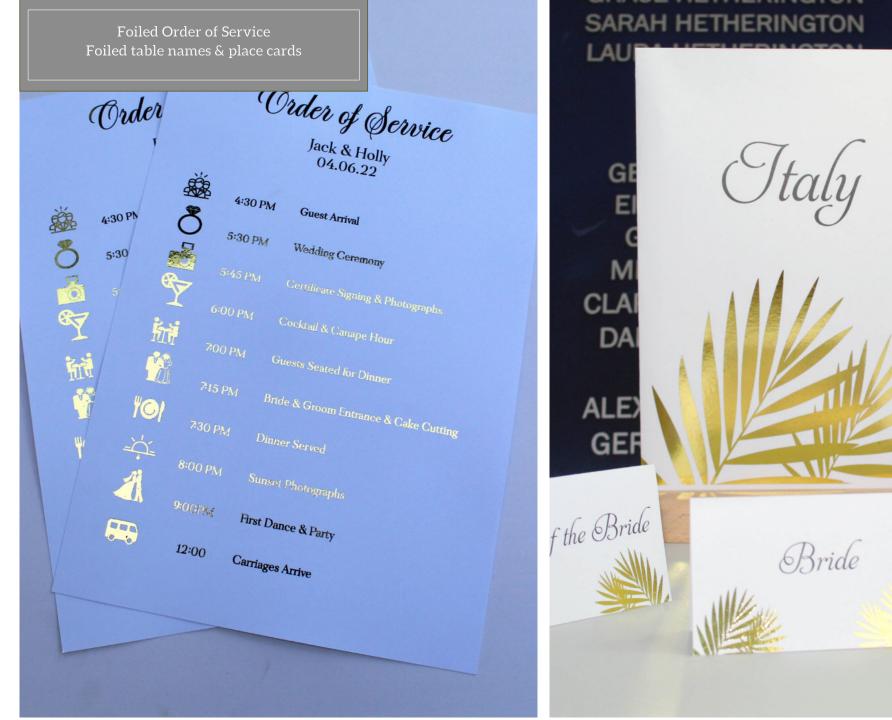

# SOME MENU & PLACE CARD IDEAS

Shown below are some different options for menus and place cards. The menus on the left in each photo are foiled - gold foil on the black card and silver foil on the green card. The centre menus are black print on white card, and the right hand menus are dark card with white printing. These can be teamed with place cards in a variety of colours, either toning or complimenting the menus.

There are many possible combinations of shapes, colours and printing methods, we can embellish the item with tassels, bows, flowers and also add wax stamps as well. We have shown some ideas here but please ask if you have a specific requirement and we will be pleased to make something unique for you.