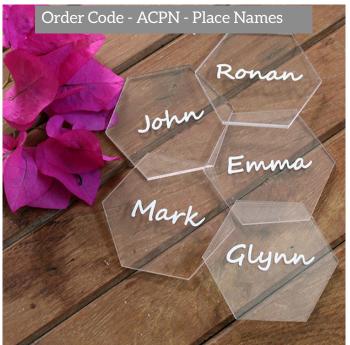

### **ACRYLIC SIGNS**

Acrylic signs have been amazingly popular for the last two years & we expect that trend to continue. The acrylic is cut by laser so has a perfectly smooth edge, and can be cut to any shape or design and we can also supply frosted acrylic too. We apply laser cut vinyl lettering or images in a variety of fonts and colours including black, white, royal blue, charcoal, shiny gold & silver, matt gold & silver, plus rose gold & copper. Other colours are also available. The back of the sign can be painted in a colour wash if you wish. Don't just think square or oblong, our round and hexagonal place names & signs are also very popular. Each sign is designed to your requirements, these photos show examples of signs previously made for brides.

| Order Code A | ACPN - Place Names |
|--------------|--------------------|
| Min Leu      | vis Jon            |
|              |                    |
| Lorry        | Georgina           |
| 000          |                    |