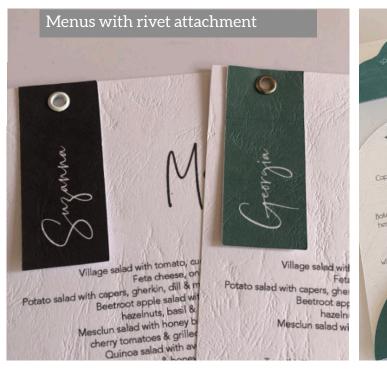

# **STATIONERY SHAPES & TYPES**

Some of our newer designs are shown here, the menu and place card combination is very popular, and can be done in a variety of ways. The ones on the left can be joined by a gold clip or alternatively joined with a rivet - these come in a variety of different colours.

The arched table numbers look great with an arched welcome sign and table plan and you can have the menu printed on the other side too.

Page 10