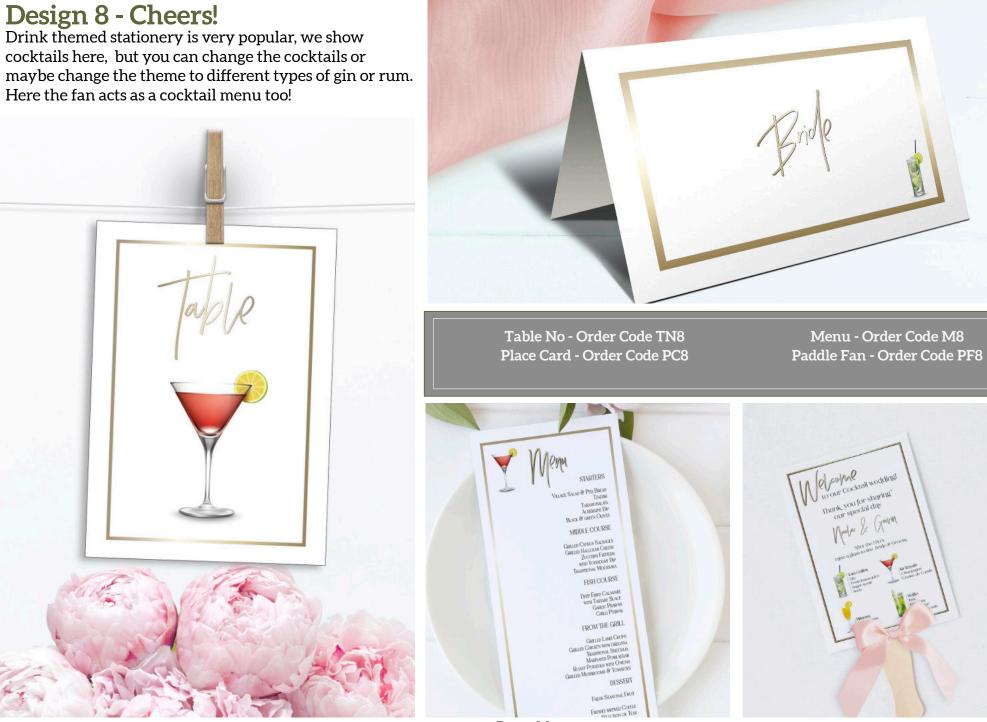

Table No - Order Code TN7 Place Card - Order Code PC7

Menu - Order Code M7 Tag - Order Code TG7

Page 27

cocktails here, but you can change the cocktails or maybe change the theme to different types of gin or rum. Here the fan acts as a cocktail menu too!