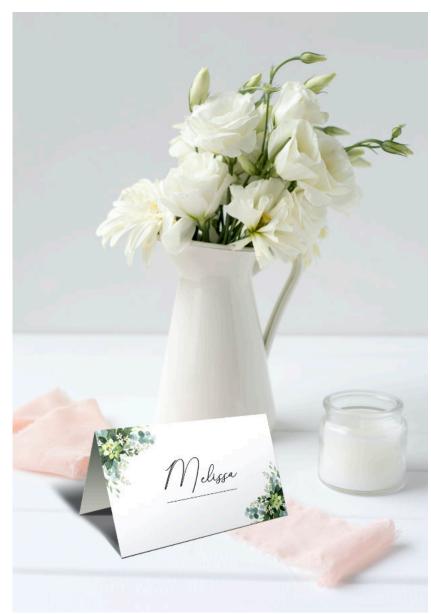

# **DESIGN RANGE** Design 1 - Eucalyptus Branch

Eucalyptus leaves and designs are really popular at the moment, these designs compliment fresh eucalyptus perfectly.