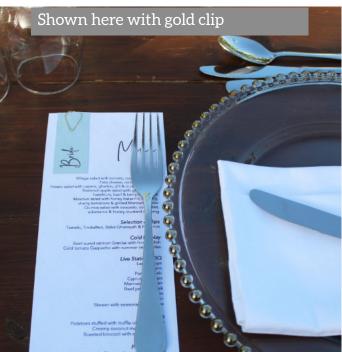

# **STATIONERY SHAPES & TYPES**

Some of our newer designs are shown here, the menu and place card combination is very popular, and can be done in a variety of ways. The ones on the left can be joined by a gold clip or alternatively joined with a rivet - these come in a variety of different colours.

The arched table numbers look great with an arched welcome sign and table plan and you can have the menu printed on the other side too.

Page 10