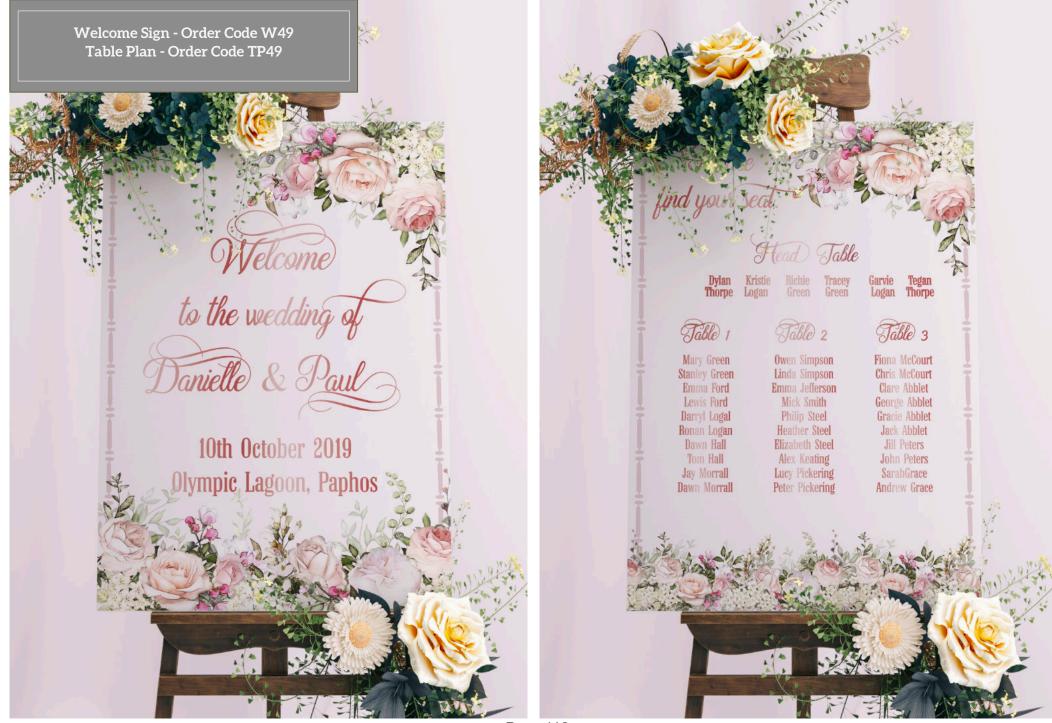

# Head Table N

Kristie Leanne Dylan Logan Blunt Thorpe

David Blunt

Tegan Garvie Logan Thorpe

## Table 1 Table 2

Mary Green Stanley Green Emma Ford Lewis Ford Darryl Logam Ronan Logan Dawn Hall Tom Hall Jay Morrall Dawn Morrall

Owen Simpson Linda Simpson Emma Jefferson Mick Smith Philip Steel **Heather Steel** Elizabeth Steel Alex Keating Lucy Pickering Peter Pickering

Fiona McCourt Chris McCourt Clare Abblet George Abblet Gracie Abblet Jack Abblet **Jill Peters** John Peters Sarah Grace Andrew Grace

Table 3

**Design 21 - Cool Green** Another green foliage design, simple but sophisticated to suit any style of wedding