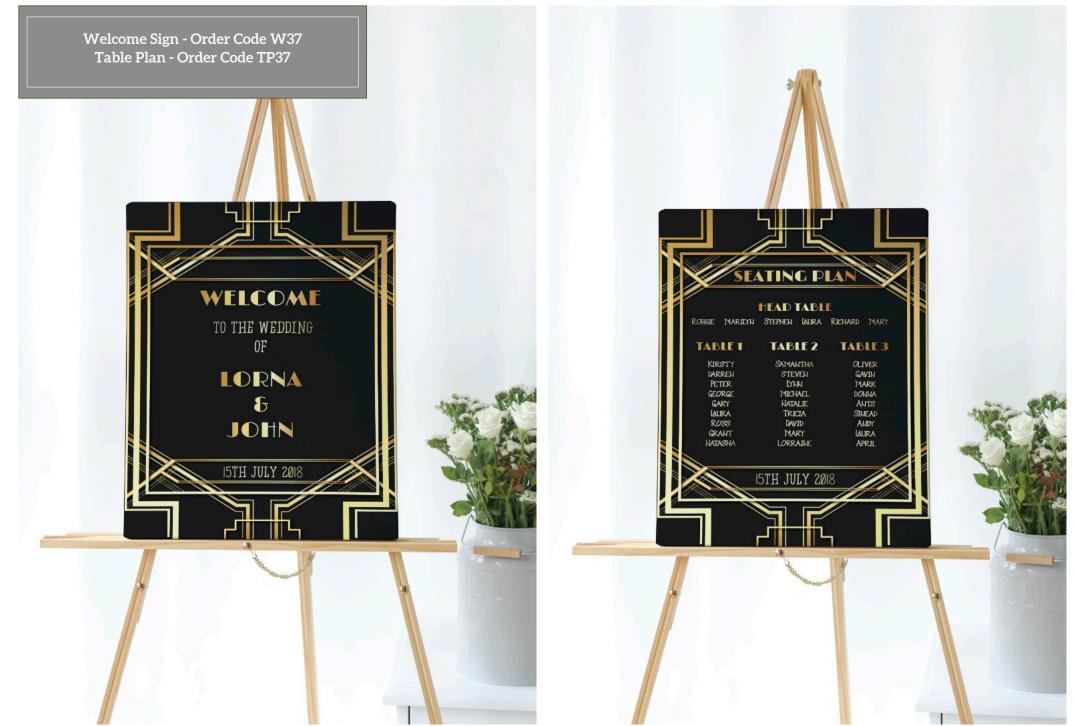

### Design 37 - Black & Gold Art deco A dramatic bold Art Deco design - the detail can be

changed to gold, silver or rose gold.

HEAD

TABLE

Table No - Order Code TN37 Place Card - Order Code PC37 Menu - Order Code M37 Tag - Order Code TG37