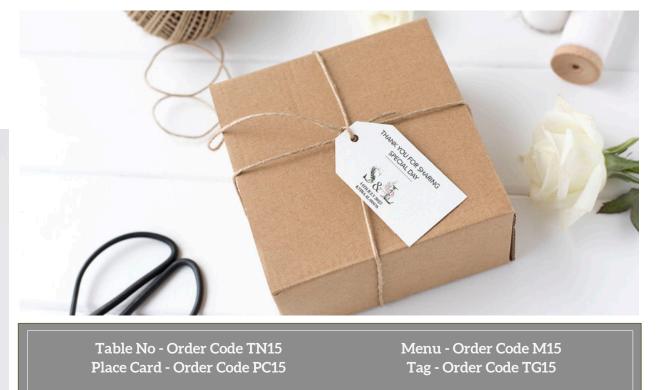

#### Dessert

Vanilla Pannacotta with wild fruit coulis Cheeseboard with a selection of cheese & biscuits

> Coffee & Tea Petit Fours

Table No - Order Code TN2Place Card - Order Code PC2

Menu - Order Code M2 Tag - Order Code TG2