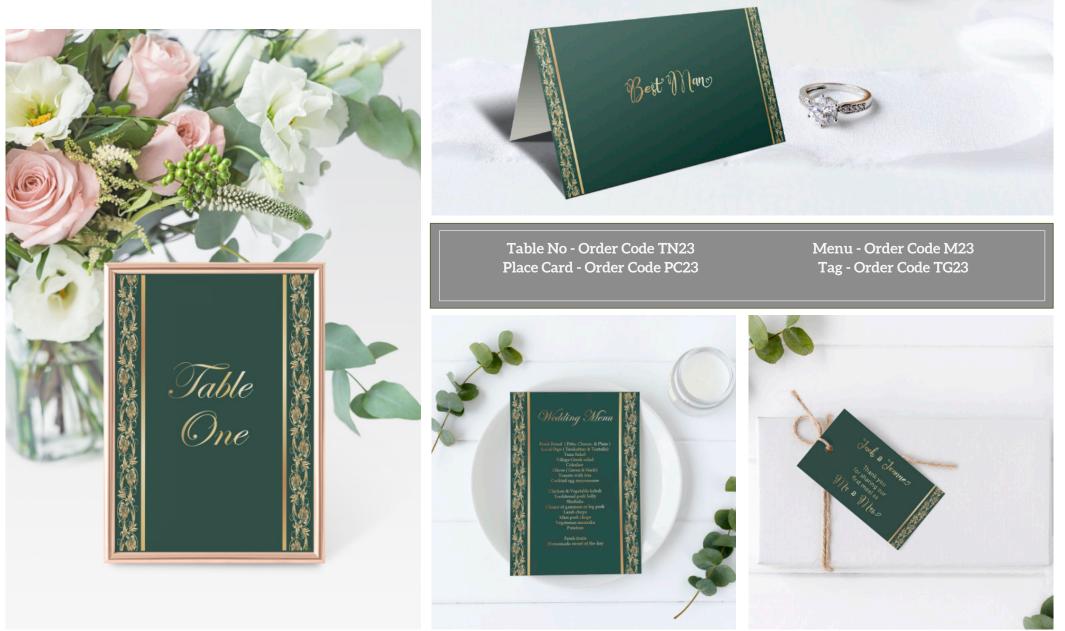

Sanjiv Shah

Gill Slyper

Table 2

Roger Abrahams

**Design 23 - Rococo Gold** A stylish gold design with rich dark background, the background colour can be changed, but bear in mind that dark colours work best against the gold.

Welcome Sign - Order Code W23 Table Plan - Order Code TP23

Best Wedding Banners 2024

Page 59

**Design 24 - Geo Gold** Love love this design! Geometric shapes are very in, this design goes really well with geometric gold terrarium centrepieces and cool green floral arrangements.