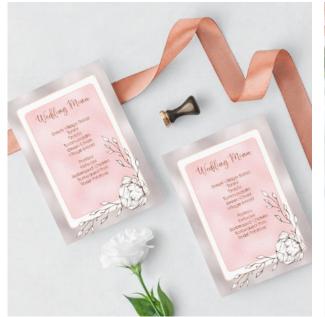

# **STATIONERY SHAPES & TYPES**

Some of our newer designs are shown here, the menu and place card combination is very popular, and can be done in a variety of ways. The ones on the left can be joined by a gold clip or alternatively joined with a rivet - these come in a variety of different colours.

# SOME MENU & PLACE CARD IDEAS

Shown below are some different options for menus and place cards. The menus on the left in each photo are foiled - gold foil on the black card and silver foil on the green card. The centre menus are black print on white card, and the right hand menus are dark card with white printing. These can be teamed with place cards in a variety of colours, either toning or complimenting the menus.