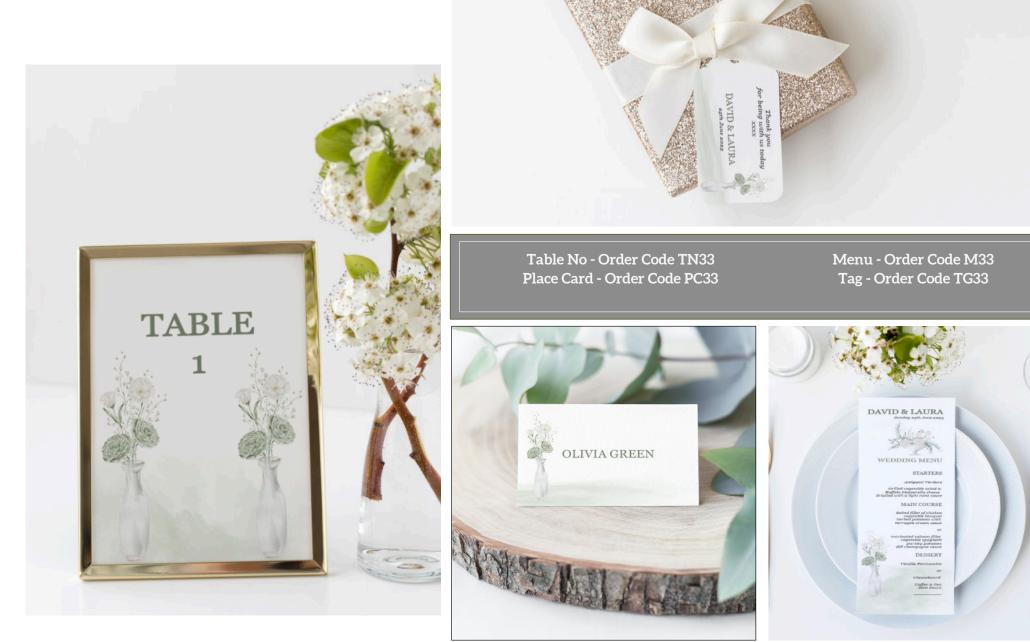

**Design 33 - Floral Vases** A simple green and white flower arrangement in glass vases