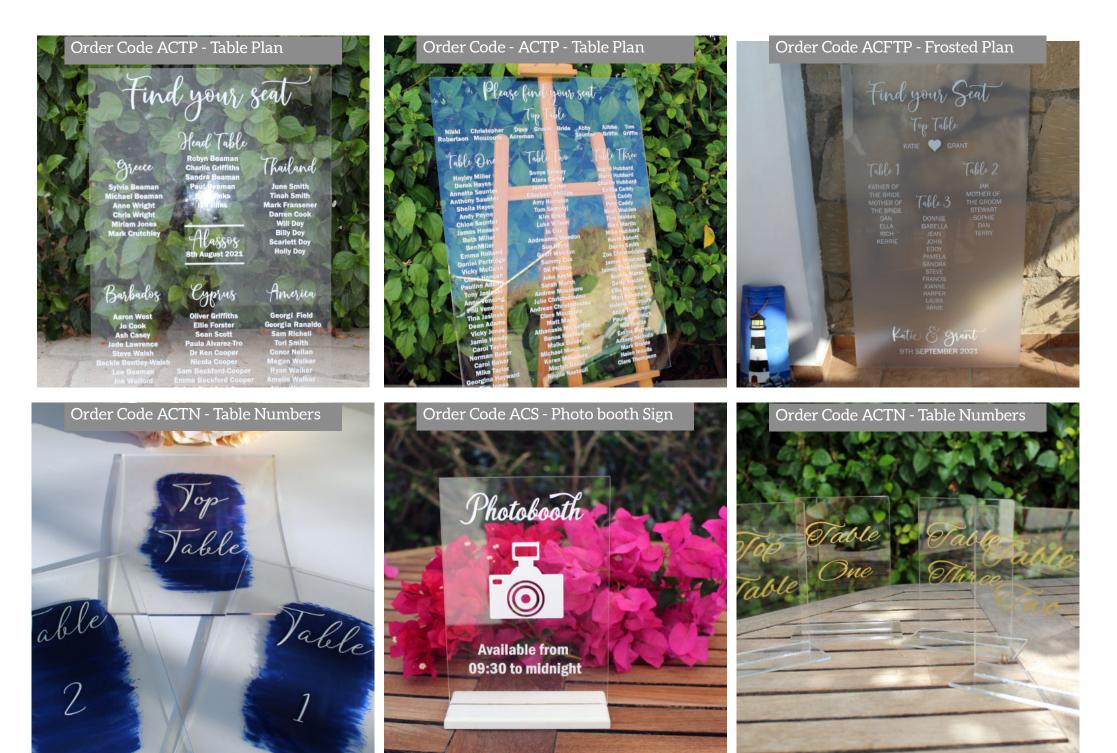

### **ACRYLIC SIGNS**

Acrylic signs have been amazingly popular for the last two years & we expect that trend to continue. The acrylic is cut by laser so has a perfectly smooth edge, and can be cut to any shape or design and we can also supply frosted acrylic too. We apply laser cut vinyl lettering or images in a variety of fonts and colours including black, white, royal blue, charcoal, shiny gold & silver, matt gold & silver, plus rose gold & copper. Other colours are also available. The back of the sign can be painted in a colour wash if you wish. Don't just think square or oblong, our round and hexagonal place names & signs are also very popular. Each sign is designed to your requirements, these photos show examples of signs previously made for brides.

More examples of acrylic table plans made during the 2022 wedding season