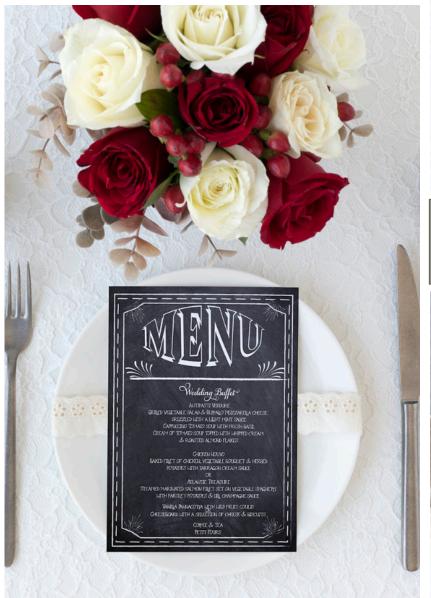

# **STATIONERY SHAPES & TYPES**

We have expanded the range of stationery shapes and types, there is no law that says place cards must be the standard tented type! They can be cut into virtually any shape or size. The same applies to menus too! We can also now print white ink onto dark card or add metallic foil, so this gives you some further options. There are endless possibilities with shapes and colours for your table stationery, a few examples are shown here, but please ask if you would like something specific that isn't shown and we will be happy to make it for you. The special shapes do cost a little more as they have to be put through the cutting machine after printing, and the foiled menus have to have heat applied these techniques all take a little longer to make.

# MERE

STARTERS Antipasti Verdure

Arch shaped menu - white printing

Grilled vegetable salad & Buffallo Mozzarella drizzied with a light mint sauce Cappuccino Tomato soup with fresh basil Cream of tomato soup topped with cream & roasted almond flakes

#### MAIN COURSE

Chicken Nouvo Baked fillet of chicken, vegetable bouquet & herbed potatoes with tarragon cream sauce

Atlantic Treasure Steamed marinated salmon fillet with parsley potatoes & dill champagne sauce

DESSERT

Vanilla Pannacotta with wild fruit coulis or Cheeseboard