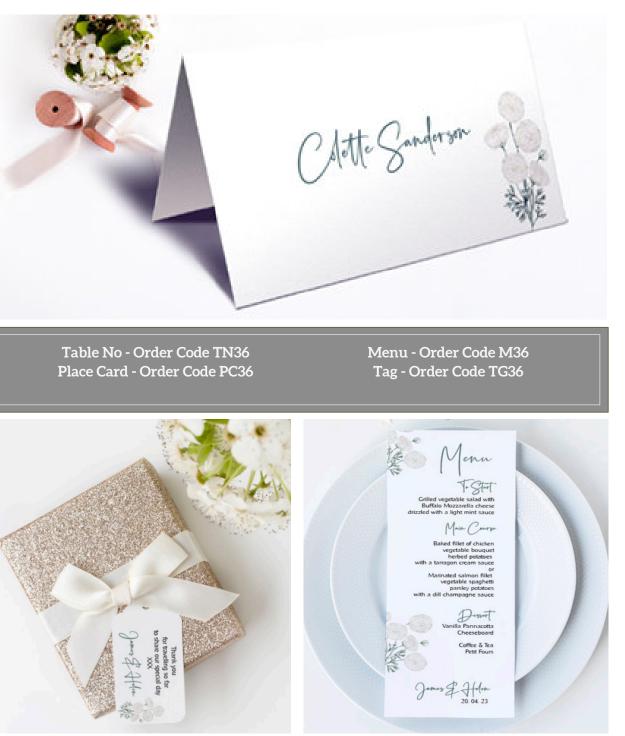

# **DESIGN RANGE** Design 1 - Eucalyptus Branch

Eucalyptus leaves and designs are really popular at the moment, these designs compliment fresh eucalyptus perfectly.

#### Dessert

Vanilla Pannacotta with wild fruit coulis Cheeseboard with a selection of cheese & biscuits

> Coffee & Tea Petit Fours

Table No - Order Code TN2Place Card - Order Code PC2

Menu - Order Code M2 Tag - Order Code TG2