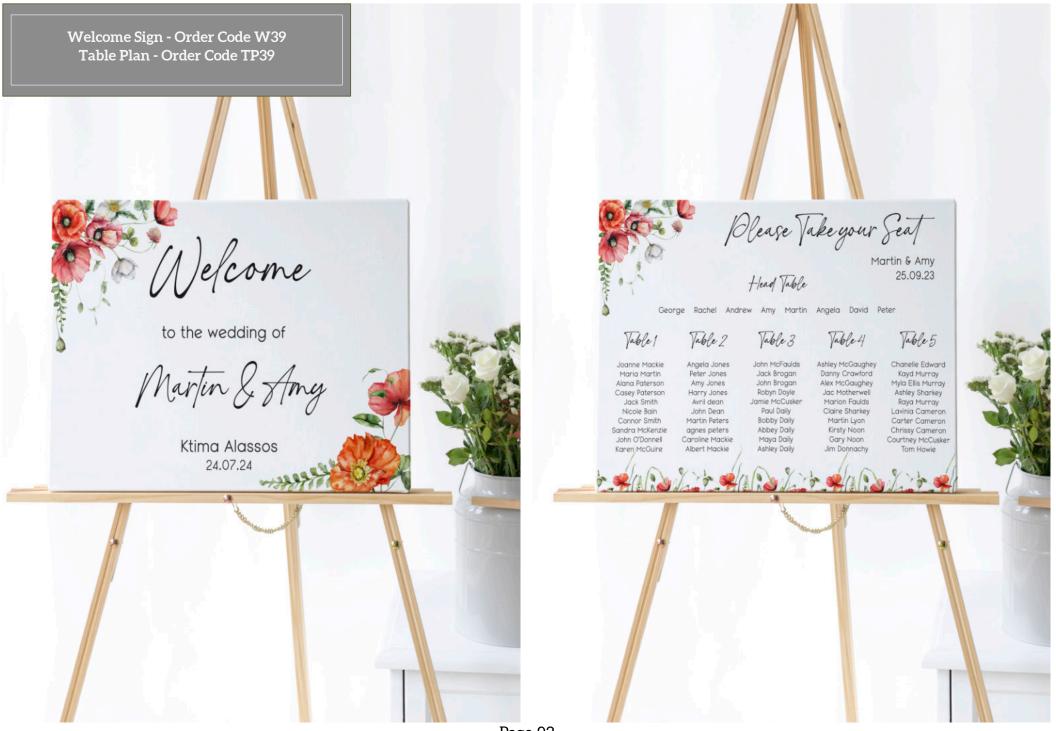

### **Design 32 - Where in the World?**

We have made more stationery in this design than any other! A great design for a destination wedding. You can use the names of places you have visited for the table names, or countries that guests have travelled from.