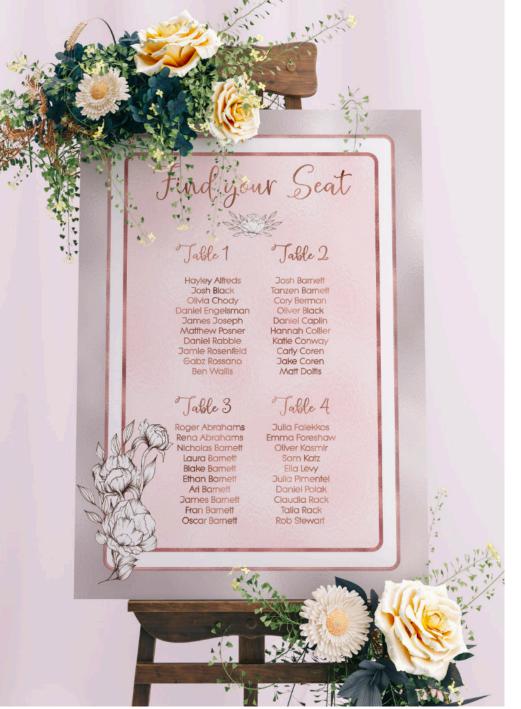

Menu - Order Code M19 Tag - Order Code TG19

Wedding Menu aramasalata, Tzatziki, Tahini Green Olives, Mini Gherkins Main Dishes Pork Pancetta wi de Burge o Sauce & Br with BBO Desserts I Fresh Fuits Cheese Cake me Carame Fruit Jellie: Mark & Elaine bon all interests