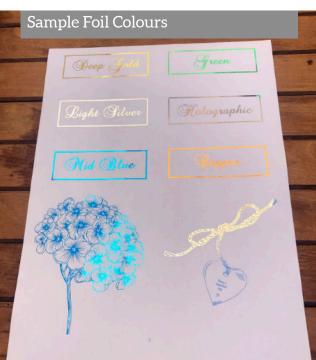

# **METALLIC FOILED STATIONERY**

Foiling is a new technique for us, but it looks stunning. It is the application of a metal foil onto card using heat & resulting in shiny metallic lettering and designs which can be used for place cards, table numbers & menus, to add a touch of class to your wedding tables.

We have both silver & gold foil in stock but it is available in a range of other colours too. so if you would like a different colour please ask, & give us several weeks notice as we have to import the foil from the UK, and the actual foiling process is quite slow as it is fairly labour intensive.

The photos below show some samples colours, it is possible to print text plus any image.

Page 12

CAOLAN MC

SIN MCI

NOR MC

**IELLE M** 