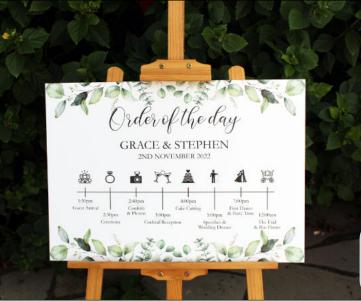

#### **WEDDING SIGNS**

We can offer you a wide selection of signs in any size, these can say what ever you want, from finding a seat, order of service, a memorial sign for absent friends or an instagram selfie frame.

Here are a few examples of different signs to give you some ideas, and of course signs can be made to any of the designs shown in the previous pages. If you have an idea for a sign we will be pleased to design it for you.