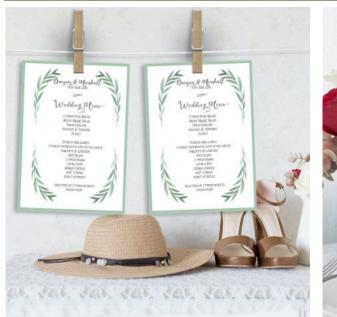

ate peony design with luscious pearlised

background.





Table No - Order Code TN29 Place Card - Order Code PC29

Menu - Order Code M29 Tag - Order Code TG29







Danielle & Stephen

2ND MAY 2020

CYPRUS



## **Design 30 - White Paradise**

A brand new design for 2022, You can change the appearance by using different colour combinations including the stunning new white printing option for table stationery, the black & white text combo looks fab.











#### **Design 31 - Olive Branch** A simple design featuring olive leaves which works well

A simple design featuring olive leaves which works well with a green garden theme particularly if you use real olive branches for decoration.





Table No - Order TN31 Place Card - Order Code PC31 Menu - Order Code M31 Tag - Order Code TG31







### **Design 32 - Where in the World?**

We have made more stationery in this design than any other! A great design for a destination wedding. You can use the names of places you have visited for the table names, or countries that guests have travelled from.







**Design 33 - Floral Vases** A simple green and white flower arrangement in glass vases





## **Design 34 - Rose Delight** Beautiful natural looking roses, these look really

stunning.





Table No - Order Code TN34 Place Card - Order Code PC34 Menu - Order Code M34 Tag - Order Code TG34







#### **Design 35 - Misty Watercolour** A romantic design with a misty watercolour background

A romantic design with a misty watercolour background - the colour can be changed to match your wedding theme.







## **Design 36 -