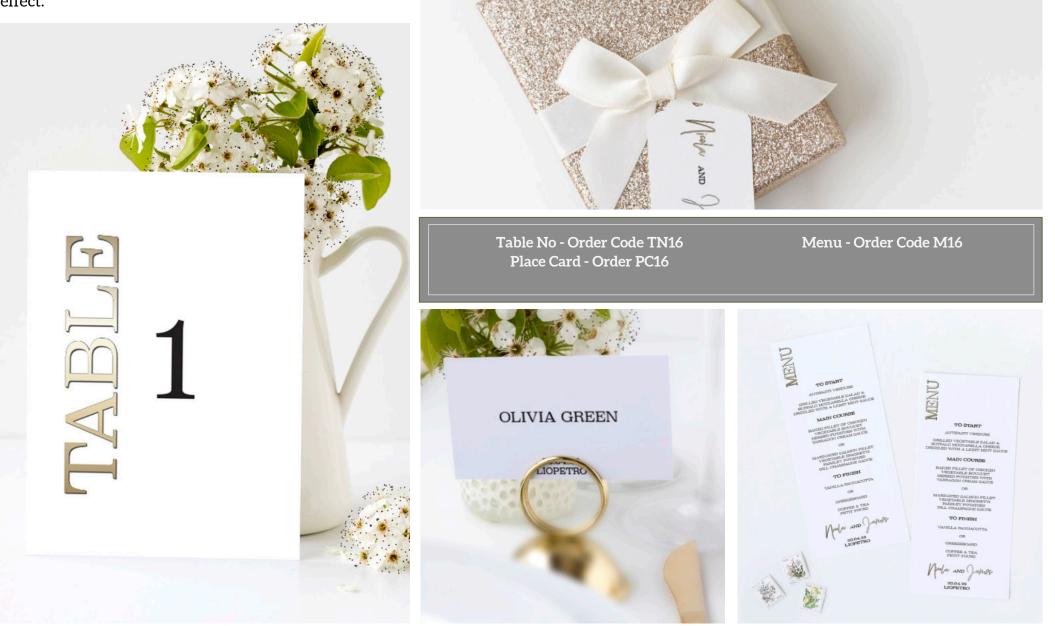

# SOME MENU & PLACE CARD IDEAS

Shown below are some different options for menus and place cards. The menus on the left in each photo are foiled - gold foil on the black card and silver foil on the green card. The centre menus are black print on white card, and the right hand menus are dark card with white printing. These can be teamed with place cards in a variety of colours, either toning or complimenting the menus.

There are many possible combinations of shapes, colours and printing methods, we can embellish the item with tassels, bows, flowers and also add wax stamps as well. We have shown some ideas here but please ask if you have a specific requirement and we will be pleased to make something unique for you.