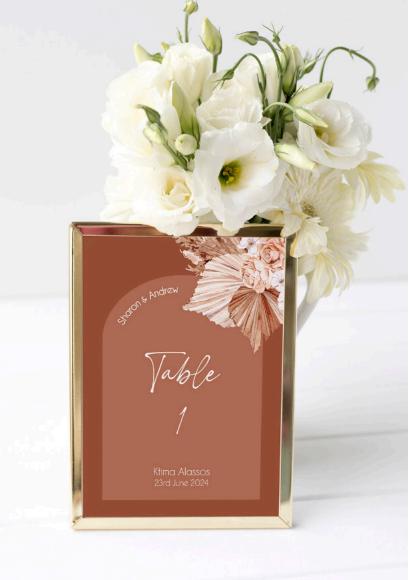

# Design 9 - Boho Magic

We have seen a lot of boho style wedding themes during 2023 with pampas grass florals - this design will compliment it perfectly. The background colour can be changed if required.