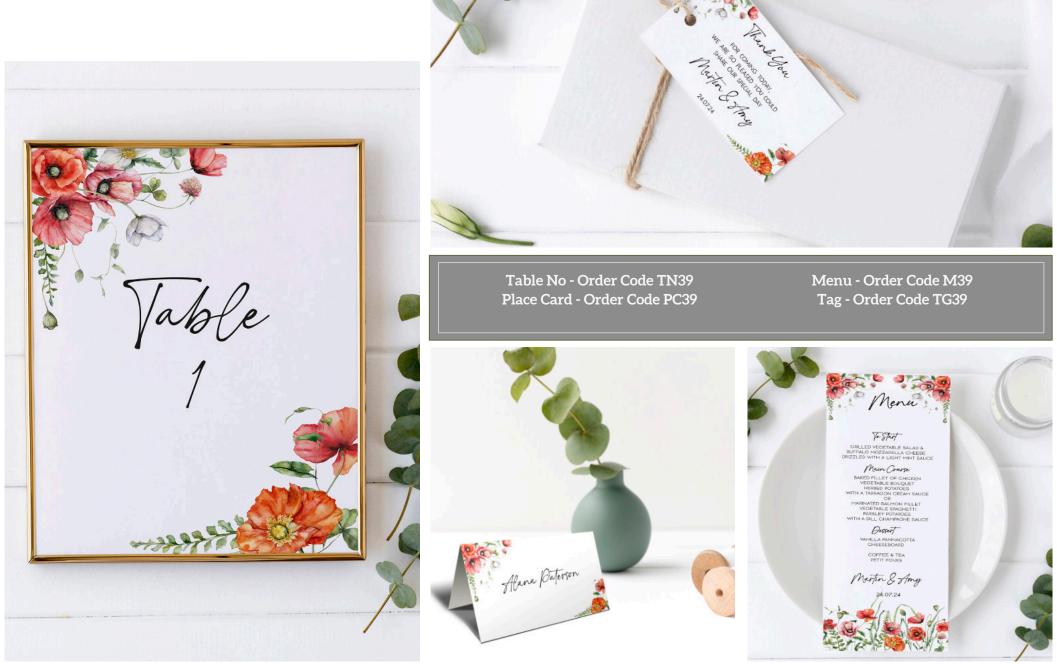

# **STATIONERY SHAPES & TYPES**

We have expanded the range of stationery shapes and types, there is no law that says place cards must be the standard tented type! They can be cut into virtually any shape or size. The same applies to menus too! We can also now print white ink onto dark card or add metallic foil, so this gives you some further options. There are endless possibilities with shapes and colours for your table stationery, a few examples are shown here, but please ask if you would like something specific that isn't shown and we will be happy to make it for you. The special shapes do cost a little more as they have to be put through the cutting machine after printing, and the foiled menus have to have heat applied these techniques all take a little longer to make.

# SOME MENU & PLACE CARD IDEAS

Shown below are some different options for menus and place cards. The menus on the left in each photo are foiled - gold foil on the black card and silver foil on the green card. The centre menus are black print on white card, and the right hand menus are dark card with white printing. These can be teamed with place cards in a variety of colours, either toning or complimenting the menus.

There are many possible combinations of shapes, colours and printing methods, we can embellish the item with tassels, bows, flowers and also add wax stamps as well. We have shown some ideas here but please ask if you have a specific requirement and we will be pleased to make something unique for you.