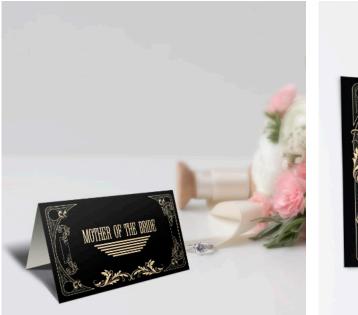

# **STATIONERY SHAPES & TYPES**

We have expanded the range of stationery shapes and types, there is no law that says place cards must be the standard tented type! They can be cut into virtually any shape or size. The same applies to menus too! We can also now print white ink onto dark card or add metallic foil, so this gives you some further options. There are endless possibilities with shapes and colours for your table stationery, a few examples are shown here, but please ask if you would like something specific that isn't shown and we will be happy to make it for you. The special shapes do cost a little more as they have to be put through the cutting machine after printing, and the foiled menus have to have heat applied these techniques all take a little longer to make.