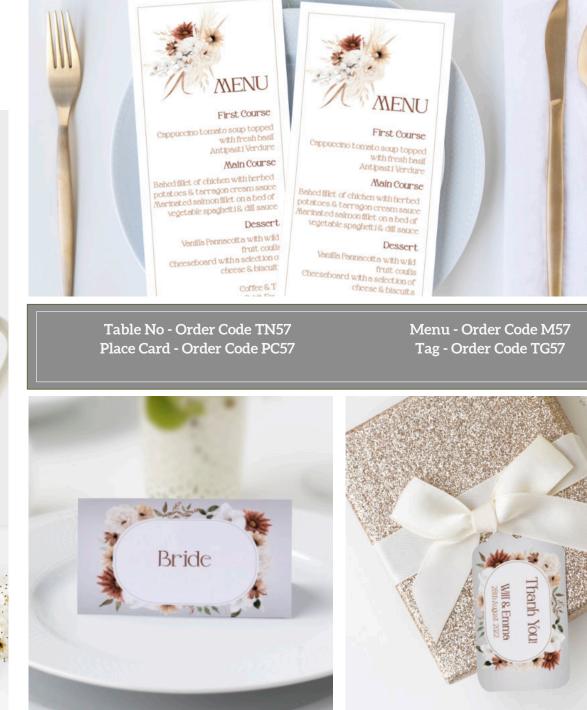

#### Dessert

Vanilla Pannacotta with wild fruit coulis Cheeseboard with a selection of cheese & biscuits

> Coffee & Tea Petit Fours

Table No - Order Code TN2Place Card - Order Code PC2

Menu - Order Code M2 Tag - Order Code TG2

Welcome Sign - Order Code W2 Table Plan - Order Code TP2