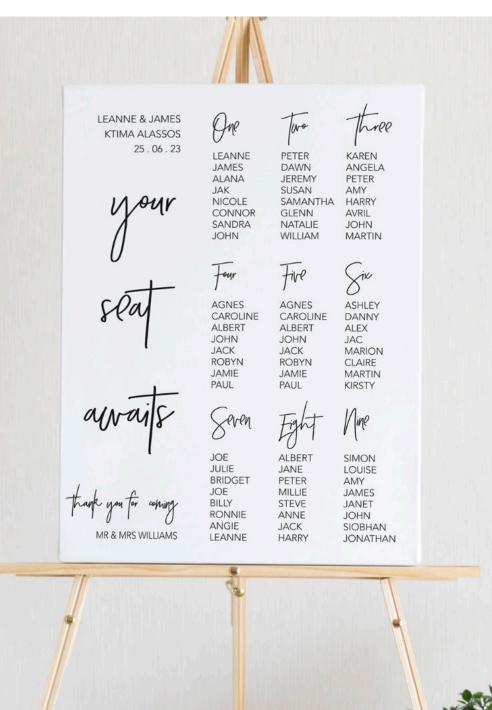

welcome to our

wedding

LEANNE & JAMES KTIMA ALASSOS 25 . 06 . 23

**Design 53 - Boho Style** This is one of our newest designs, a lovely understated and classic design with pampas wreath detail. The table plan looks lovely.