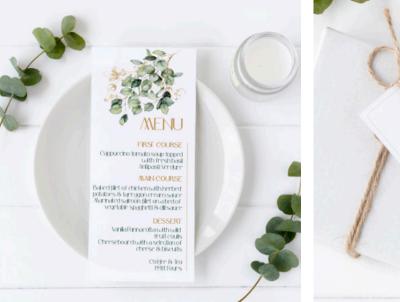

# **DESIGN RANGE** Design 1 - Eucalyptus Branch

Eucalyptus leaves and designs are really popular at the moment, these designs compliment fresh eucalyptus perfectly.

# MERE

STARTERS Antipasti Verdure

Arch shaped menu - white printing

Grilled vegetable salad & Buffallo Mozzarella drizzied with a light mint sauce Cappuccino Tomato soup with fresh basil Cream of tomato soup topped with cream & roasted almond flakes

#### MAIN COURSE

Chicken Nouvo Baked fillet of chicken, vegetable bouquet & herbed potatoes with tarragon cream sauce

Atlantic Treasure Steamed marinated salmon fillet with parsley potatoes & dill champagne sauce

DESSERT

Vanilla Pannacotta with wild fruit coulis or Cheeseboard