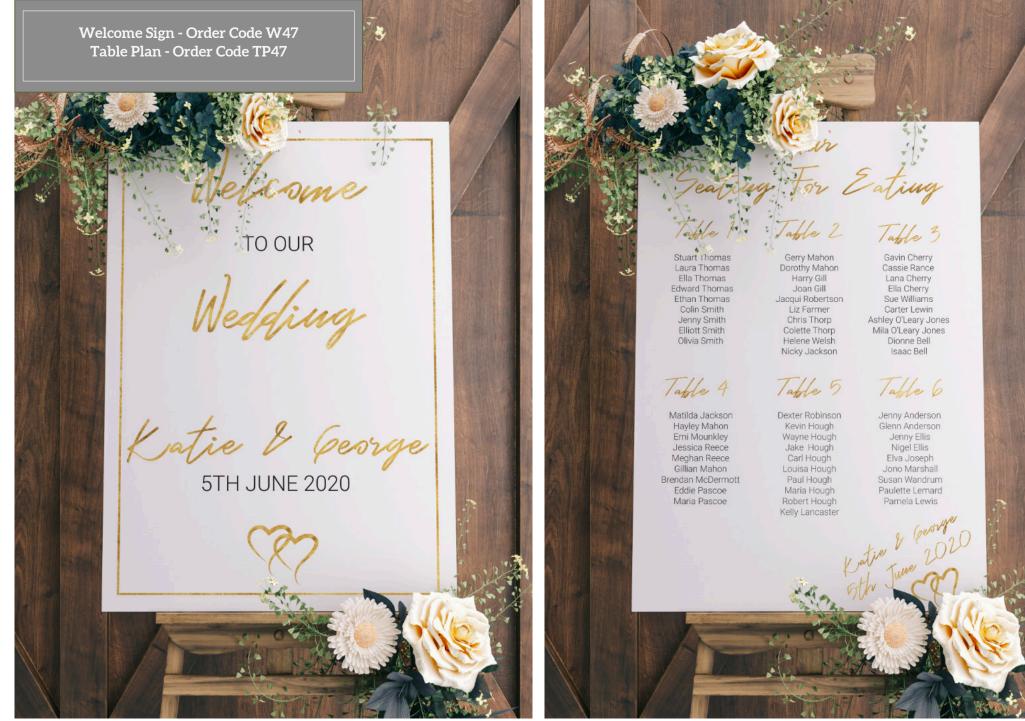

### **Design 46 - Watercolour Florals** A watercolour wash background with floral frame.

**Design 47 - Classic** A simplistic design with just gold and black text. The text can be changed to any colour and different fonts can be used too.