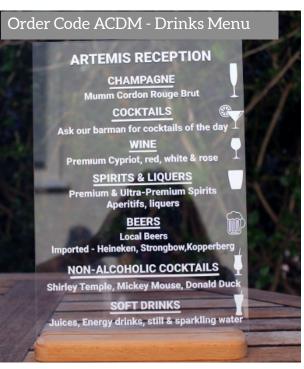

#### **WEDDING SIGNS**

We can offer you a wide selection of signs in any size, these can say what ever you want, from finding a seat, order of service, a memorial sign for absent friends or an instagram selfie frame.

Here are a few examples of different signs to give you some ideas, and of course signs can be made to any of the designs shown in the previous pages. If you have an idea for a sign we will be pleased to design it for you.