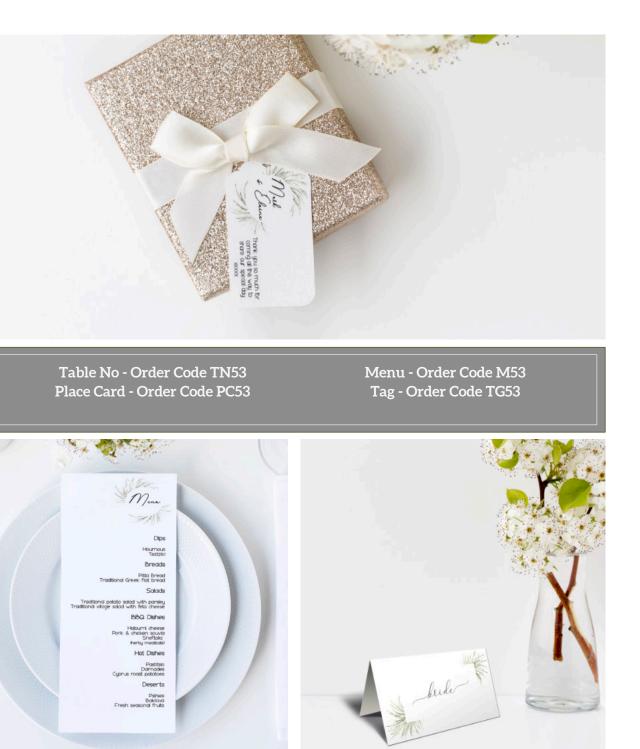

### **Design 52 - Sweet & Simple** A simple black and white design

Table No - Order Code TN52 Place Card - Order Code PC52

Menu - Order Code M52 Tag - Order Code TG52 Paddle Fan - Order Code PF52

Table No - Order Code TN52 Place Card - Order Code PC52