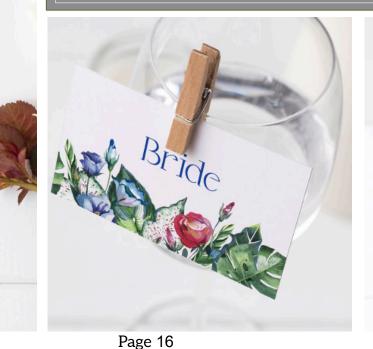

# **STATIONERY SHAPES & TYPES**

We have expanded the range of stationery shapes and types, there is no law that says place cards must be the standard tented type! They can be cut into virtually any shape or size. The same applies to menus too! We can also now print white ink onto dark card or add metallic foil, so this gives you some further options. There are endless possibilities with shapes and colours for your table stationery, a few examples are shown here, but please ask if you would like something specific that isn't shown and we will be happy to make it for you. The special shapes do cost a little more as they have to be put through the cutting machine after printing, and the foiled menus have to have heat applied these techniques all take a little longer to make.

# SOME MENU & PLACE CARD IDEAS

Shown below are some different options for menus and place cards. The menus on the left in each photo are foiled - gold foil on the black card and silver foil on the green card. The centre menus are black print on white card, and the right hand menus are dark card with white printing. These can be teamed with place cards in a variety of colours, either toning or complimenting the menus.