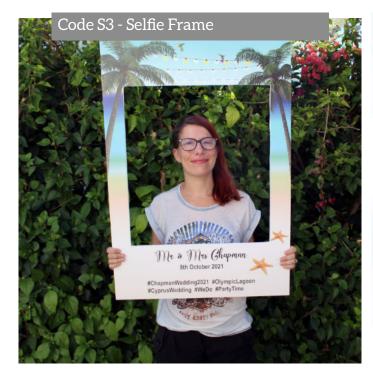

#### **WEDDING SIGNS**

We can offer you a wide selection of signs in any size, these can say what ever you want, from finding a seat, order of service, a memorial sign for absent friends or an instagram selfie frame.

Here are a few examples of different signs to give you some ideas, and of course signs can be made to any of the designs shown in the previous pages. If you have an idea for a sign we will be pleased to design it for you.