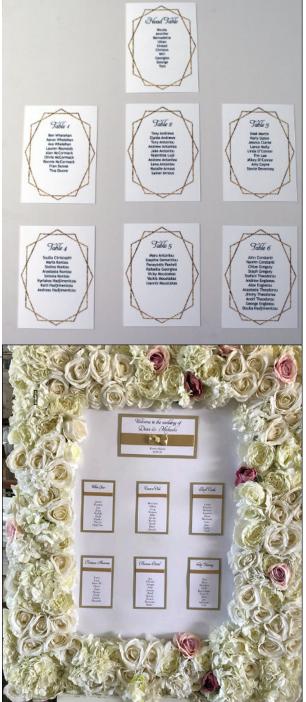

Some couples still prefer a traditional card style table plan which can be mounted onto a board or inside a frame, here we show a few examples of previously made ones.

Prices for the card table plans start from 30 Euros and are dependent upon the number of cards and the style required.