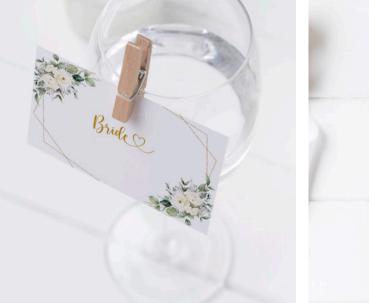

# **STATIONERY SHAPES & TYPES**

We have expanded the range of stationery shapes and types, there is no law that says place cards must be the standard tented type! They can be cut into virtually any shape or size. The same applies to menus too! We can also now print white ink onto dark card or add metallic foil, so this gives you some further options. There are endless possibilities with shapes and colours for your table stationery, a few examples are shown here, but please ask if you would like something specific that isn't shown and we will be happy to make it for you. The special shapes do cost a little more as they have to be put through the cutting machine after printing, and the foiled menus have to have heat applied these techniques all take a little longer to make.

# Tag place cards with tassels