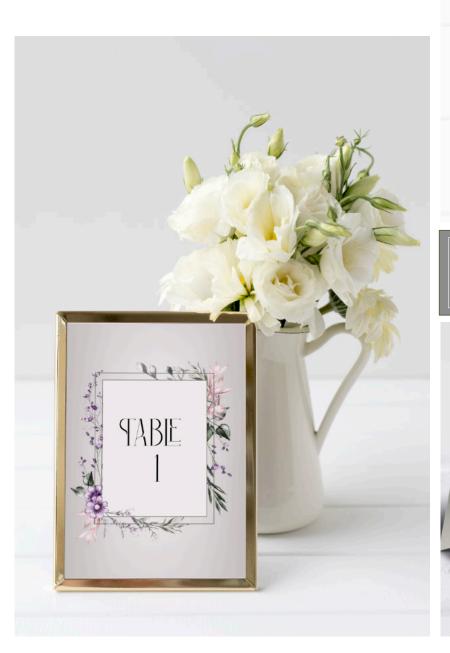

# **DESIGN RANGE** Design 1 - Eucalyptus Branch

Eucalyptus leaves and designs are really popular at the moment, these designs compliment fresh eucalyptus perfectly.