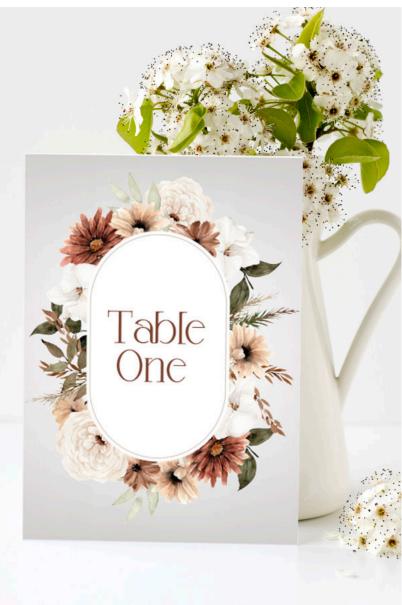

#### **Design 22 - Boho Magic** A new design for 2022, Boho style flowers in muted

TABLE

ONE

A new design for 2022, Boho style flowers in muted colours are going to be big! The colour for the text has been taken from the floral arrangements to create a sophisticated design