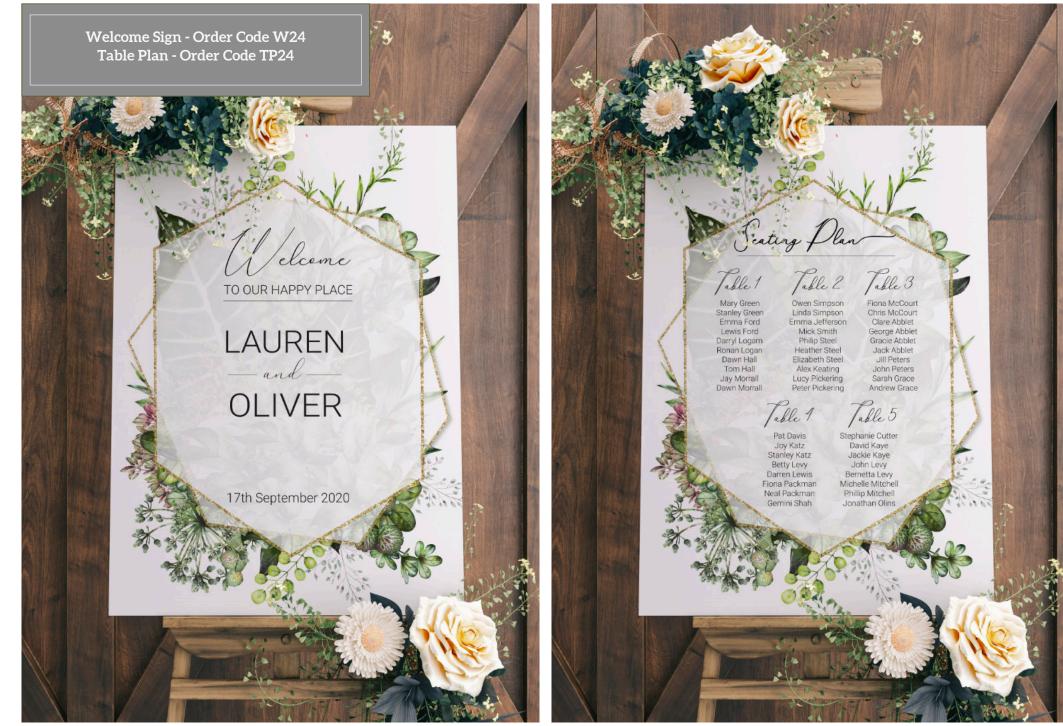

Welcome Sign - Order Code W23 Table Plan - Order Code TP23

Best Wedding Banners 2024

Page 59

**Design 24 - Geo Gold** Love love this design! Geometric shapes are very in, this design goes really well with geometric gold terrarium centrepieces and cool green floral arrangements.