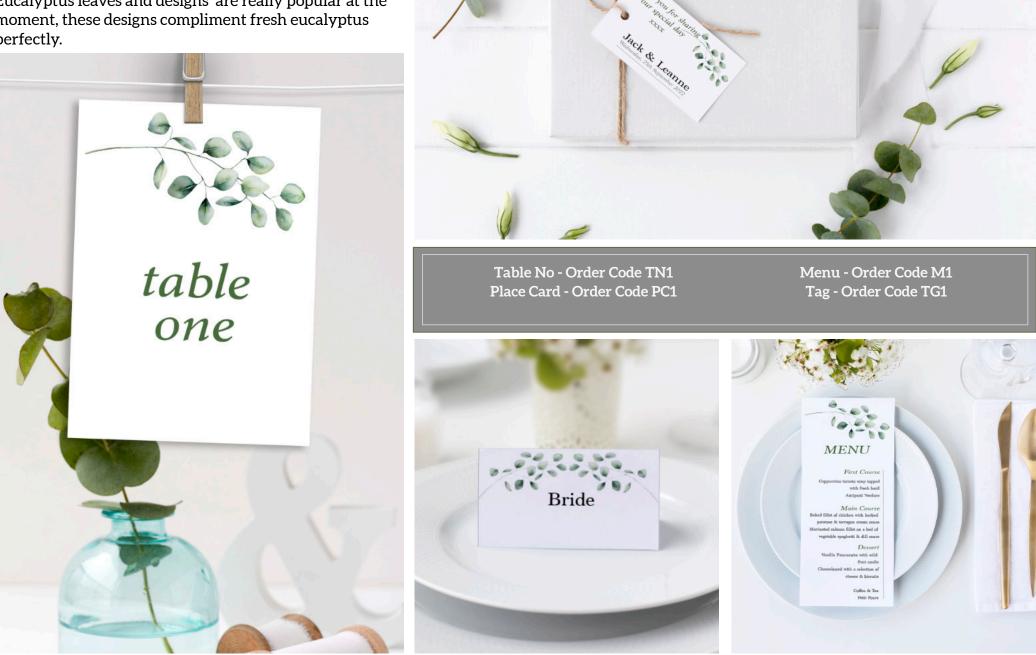

# **DESIGN RANGE** Design 1 - Eucalyptus Branch

Eucalyptus leaves and designs are really popular at the moment, these designs compliment fresh eucalyptus perfectly.

#### Dessert

Vanilla Pannacotta with wild fruit coulis Cheeseboard with a selection of cheese & biscuits

> Coffee & Tea Petit Fours

Table No - Order Code TN2Place Card - Order Code PC2

Menu - Order Code M2 Tag - Order Code TG2