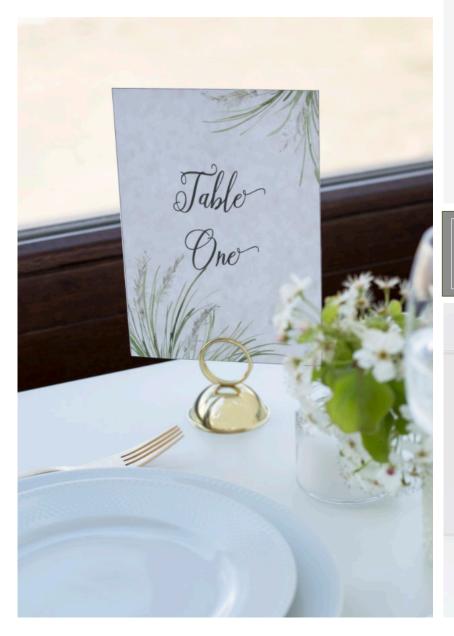

Wedding Menu First Course Cappuccino tomato soup topped with fresh basil Antipasti Verdure Main Course Baked filler of chicken with herbod potatoes & tarragon cream sauce Marinated salmon fillet on a bed of vogetable spaghetti & dill sauce Vanilla Pannacotta with wild fruit coulis Cheeseboard with a selection of choese & biscuits

Table No - Order Code TN56 Place Card - Order Code PC56



Menu - Order Code M56 **Tag - Order Code T56** 

Dessert

Coffee & Tea Pedi Fours









Page 126

# **Design 57 - Green & Pretty** Another design based around eucalyptus leaves, a clean

simple style.







### **Design 58 - Cappuccino & Cream** A design using cappuccino & cream coloured text









# **Design 59 - Pampas Grass** I love this simple design, featuring the ever popular

pampas grass.











# **Design 60 - Leafy Border** A clean green and white design featuring the ever

popular eucalyptus leaves









Dessert Vanilla Pannacotta with wild fruit coulis Cheeseboard with a selection of cheese & biscuits

> Coffee & Tea Betit Fou



### **Design 61 - Eucalyptus & Hearts** A variation on the eucalyptus design with a heart

themed font.





Table No - Order Code TN60 Place Card - Order Code PC60 Menu - Order Code M60 Tag - Order Code TG60





GRILLED VEGETABLE SALAD & BUFFALO MOZZARELLA CHEESE DRIZZLED WITH A LIGHT MINT SAUCE

main Decourse

BAKED FILLET OF CHICKEN VEGETABLE BOUQUET HERBED POTATOES OR MARINATED SALMON FILLET VEGETABLE SPAGHETTI VEGETABLE SPAGHETTI WITH A DILL CHAMPAGNE SAUCE

dessert

VANILLA PANNACOTTA CHEESEBOARD COFFEE & TEA PETIT FOURS

Jucy Q