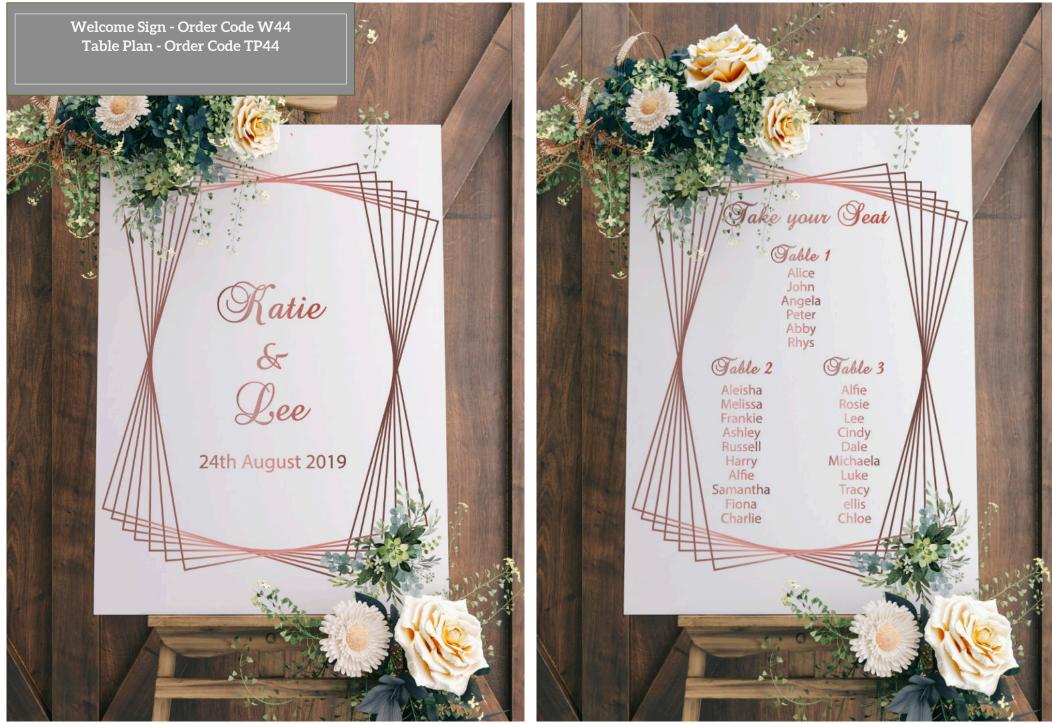

## **Design 44 - Rose Gold Geometrics** Geometric designs are very 'in' at the moment.

Bride

## **Design 45 - White Bouquet** A stylish design featuring white flower bouquets in the

popular boho style.

Welcome Sign - Order Code W45 Table Plan - Order Code TP45

Welcome to our wedding Jake & Mandy

23rd June 2022 at Vasilias Nikolis

# ake a seat

Jake Peters Mandy Peters Olivia Chody Daniel Engelsman James Joseph Matthew Posner Daniel Rabbie Jamie Rosenfeld Gabz Rossano Ben Wallis

Table 3

Roger Abrahams Rena Abrahams Nicholas Barnett Laura Barnett Blake Barnett Ethan Barnett Ari Barnett James Barnett Fran Barnett Oscar Barnett

### Table 2

Josh Barnett Tanzen Barnett Cory Berman Oliver Black Daniel Caplin Hannah Collier Katie Conway Carly Coren Jake Coren Matt Doltis

Table 4

Pat Davis Joy Katz Stanley Katz Betty Levy Darren Lewis Fiona Packman Neal Packman Gemini Shah Sanjiv Shah Gill Slyper