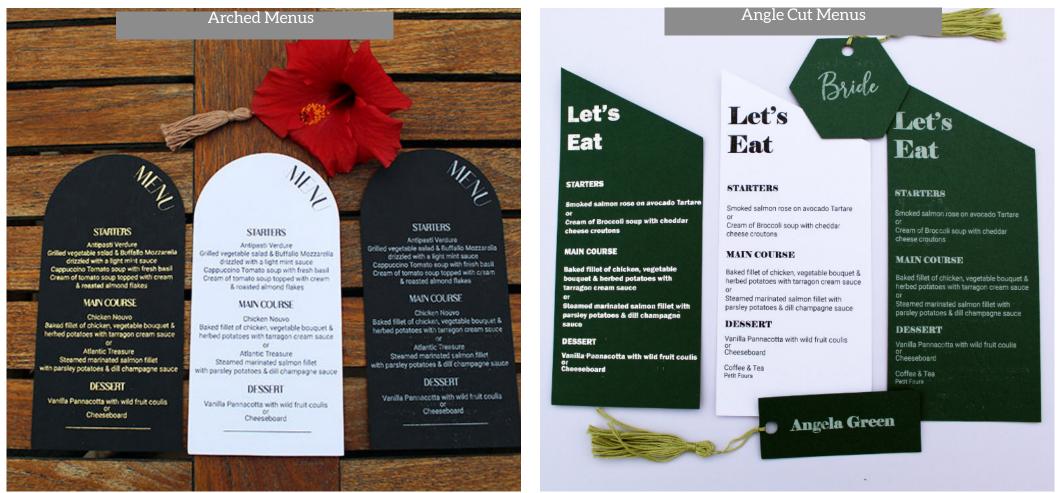

# **STATIONERY SHAPES & TYPES**

We have expanded the range of stationery shapes and types, there is no law that says place cards must be the standard tented type! They can be cut into virtually any shape or size. The same applies to menus too! We can also now print white ink onto dark card or add metallic foil, so this gives you some further options. There are endless possibilities with shapes and colours for your table stationery, a few examples are shown here, but please ask if you would like something specific that isn't shown and we will be happy to make it for you. The special shapes do cost a little more as they have to be put through the cutting machine after printing, and the foiled menus have to have heat applied these techniques all take a little longer to make.

# Tag place cards with tassels

# **STATIONERY SHAPES & TYPES**

Some of our newer designs are shown here, the menu and place card combination is very popular, and can be done in a variety of ways. The ones on the left can be joined by a gold clip or alternatively joined with a rivet - these come in a variety of different colours.

The arched table numbers look great with an arched welcome sign and table plan and you can have the menu printed on the other side too.

Page 10