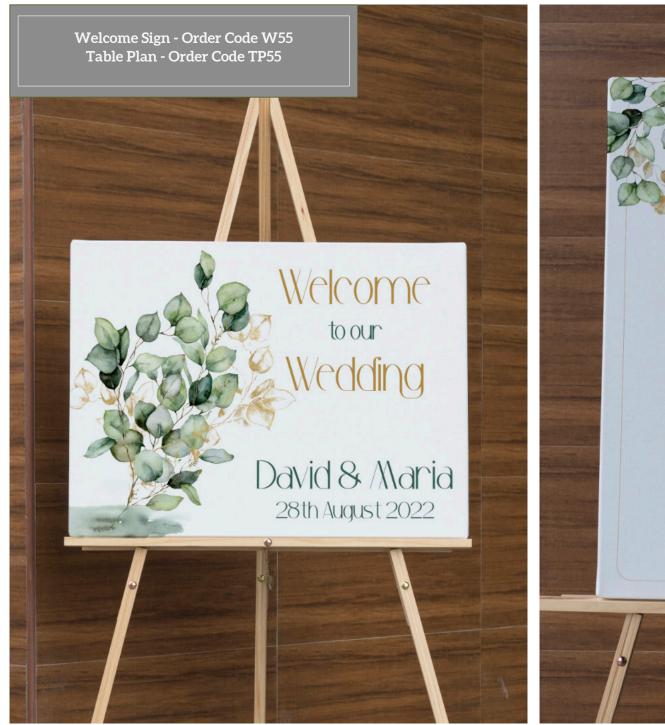

# WEDDING SIGNS & BANNERS

| Description                              | Price € |
|------------------------------------------|---------|
|                                          |         |
| A3 Welcome Sign (board)                  | 26.00   |
| A3 Welcome Sign (card)                   | 10.00   |
| A2 Welcome Sign                          | 41.00   |
| A1 Welcome Sign                          | 56.00   |
|                                          |         |
| A2 Table Plan                            | 46.00   |
| A1 Table Plan                            | 58.00   |
| A3 Table Plan (Board)                    | 30.50   |
| A3 Table Plan (Card)                     | 20.00   |
| Card Table Plan - price from             | 30.00   |
| Card plan with Macrame backdrop          | 55.00   |
|                                          |         |
| A3 Wedding Sign (board)                  | 26.00   |
| A3 Wedding Sign (card)                   | 12.00   |
| A2 Wedding Sign                          | 40.00   |
| A1 Wedding Sign                          | 56.00   |
| A2 Order of Service                      | 43.00   |
| A1 Order of Service                      | 55.00   |
|                                          |         |
| A2 Selfie Frame (foam board)             | 58.00   |
|                                          |         |
| A3 signs printed on card will need to be |         |