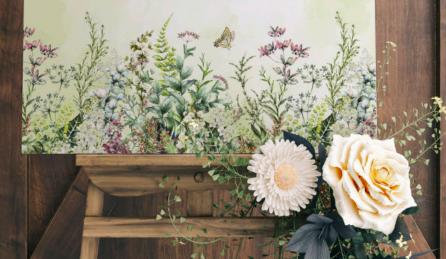

# **Design 12 - Misty Green** Another one of my favourite designs, with cool

Another one of my favourite designs, with cool understated wild flowers and green watercolour background.