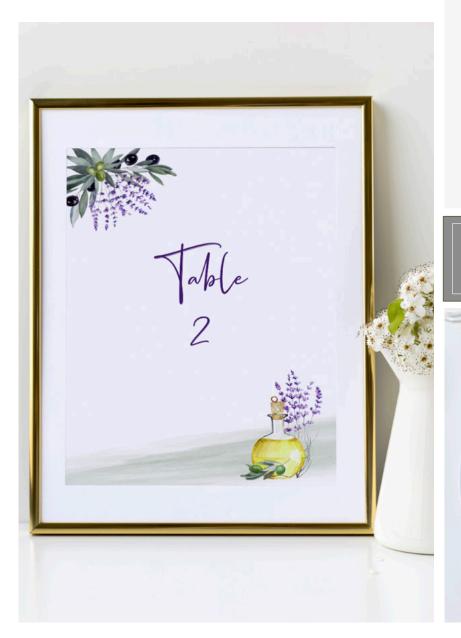

# **Design 51 - Cyprus Scents** Featuring classic Cyprus scents and plants - the olives

and lavender.