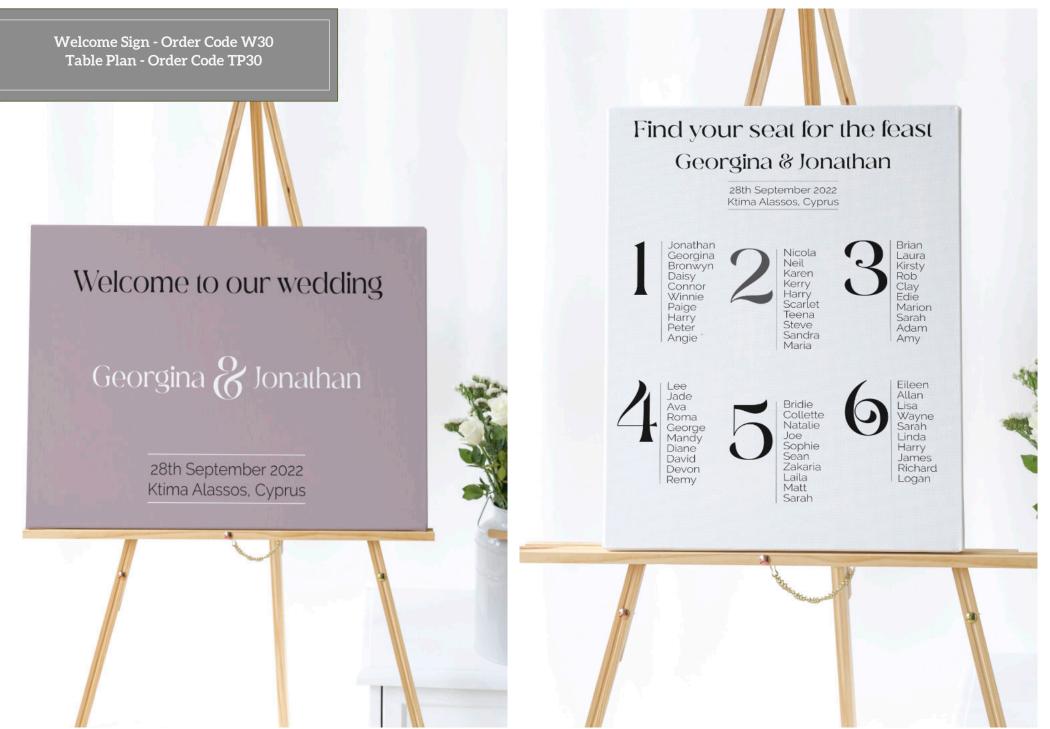

# **CHANGES TO STANDARD DESIGN**

The colours can be changed on most of our standard designs free of charge to match your theme, and of course all wording can be changed to suit your requirements.