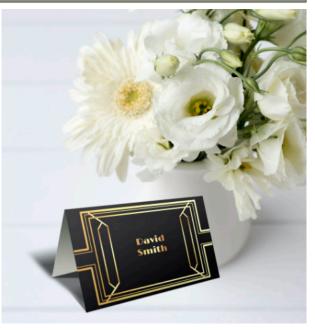

### Design 37 - Black & Gold Art deco A dramatic bold Art Deco design - the detail can be

changed to gold, silver or rose gold.

HEAD

TABLE

Table No - Order Code TN37 Place Card - Order Code PC37 Menu - Order Code M37 Tag - Order Code TG37