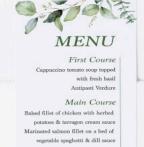

# **Design 2 - Tropical Nights**

A lush floral arrangement, perfect for a hot summer wedding.

Wedding Meny

### First Course

Cappuccino tomato soup topped with fresh basil Antipasti Verdure

### Main Course

Bahed fillet of chicken with herbed potatoes & tarragon cream sauce Marinated salmon fillet on a bed of vegetable spaghetti & dill sauce

#### Dessert

Vanilla Pannacotta with wild fruit coulis Cheeseboard with a selection of cheese & biscuits

> Coffee & Tea Petit Fours

Table No - Order Code TN2Place Card - Order Code PC2

Menu - Order Code M2 Tag - Order Code TG2