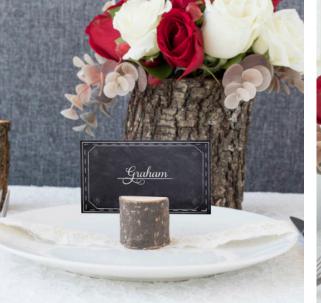

# **STATIONERY SHAPES & TYPES**

We have expanded the range of stationery shapes and types, there is no law that says place cards must be the standard tented type! They can be cut into virtually any shape or size. The same applies to menus too! We can also now print white ink onto dark card or add metallic foil, so this gives you some further options. There are endless possibilities with shapes and colours for your table stationery, a few examples are shown here, but please ask if you would like something specific that isn't shown and we will be happy to make it for you. The special shapes do cost a little more as they have to be put through the cutting machine after printing, and the foiled menus have to have heat applied these techniques all take a little longer to make.

# **STATIONERY SHAPES & TYPES**

Some of our newer designs are shown here, the menu and place card combination is very popular, and can be done in a variety of ways. The ones on the left can be joined by a gold clip or alternatively joined with a rivet - these come in a variety of different colours.