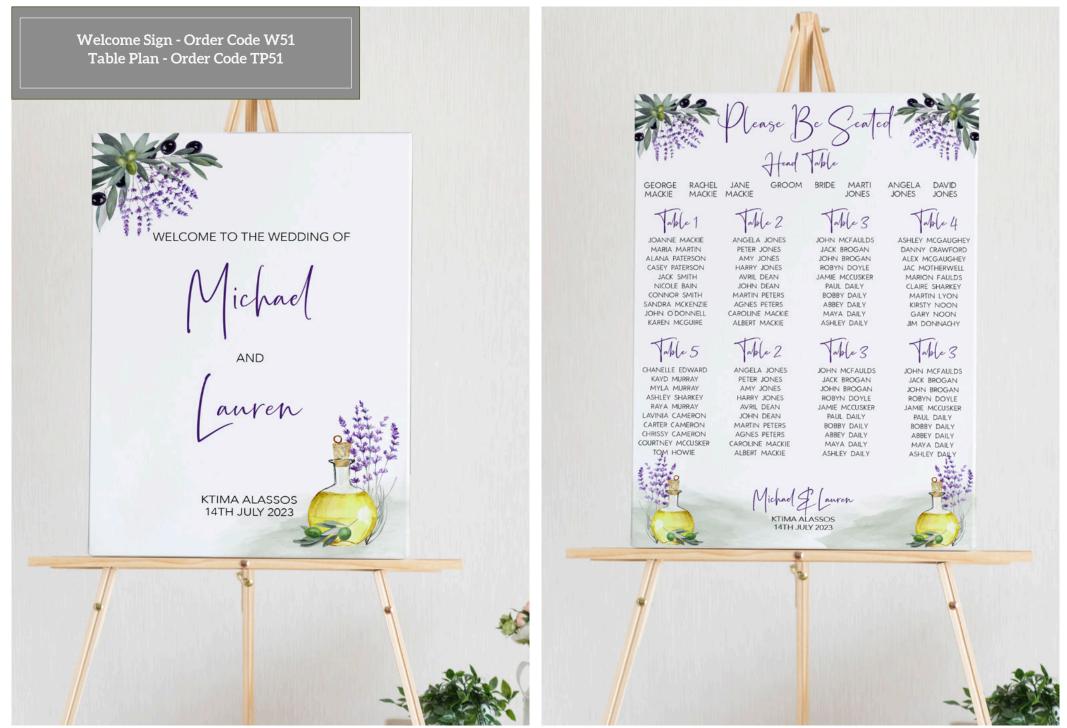

# **Design 51 - Cyprus Scents** Featuring classic Cyprus scents and plants - the olives

and lavender.