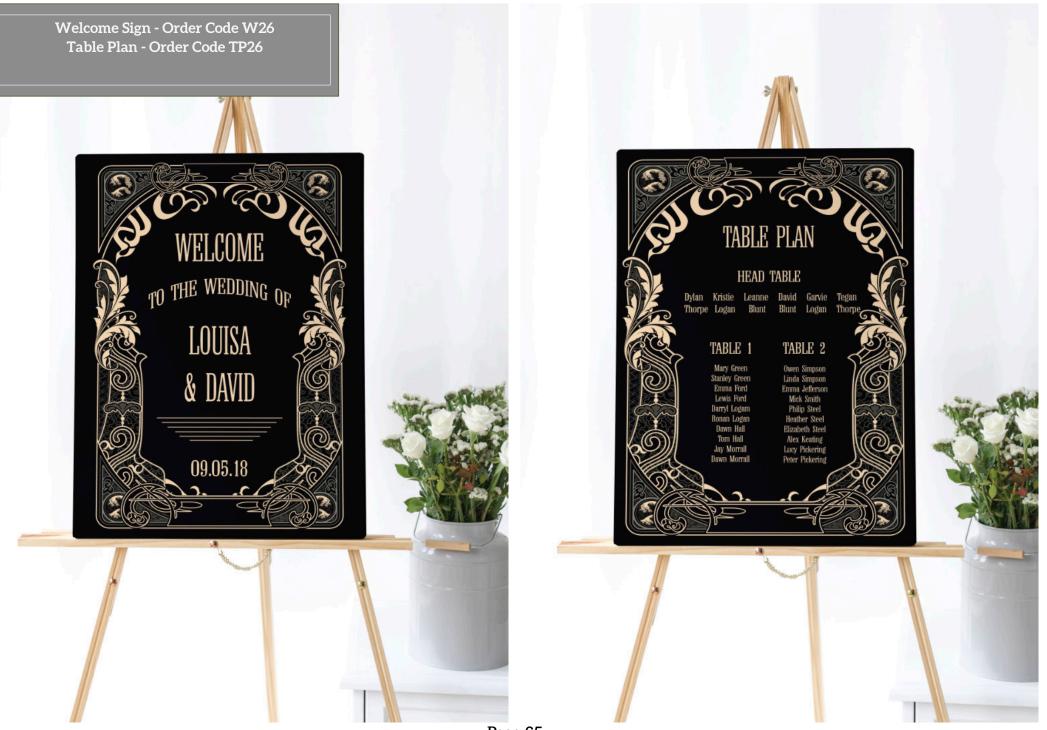

**Design 26 - Cool Art Deco** Such a stylish design with a rich dark background and a cool cream design for all you Art Deco fans. See the banner below with a slate coloured background instead of the black.

Table No - Order Code TN26 Place Card - Order Code PC26

Menu - Order Code M26 Tag - Order Code TG26