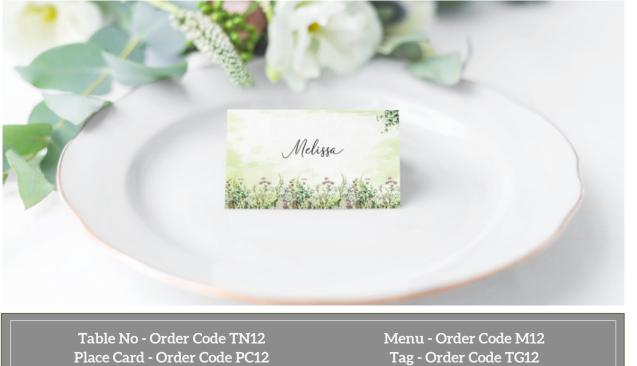

# **Design 12 - Misty Green** Another one of my favourite designs, with cool

Another one of my favourite designs, with cool understated wild flowers and green watercolour background.