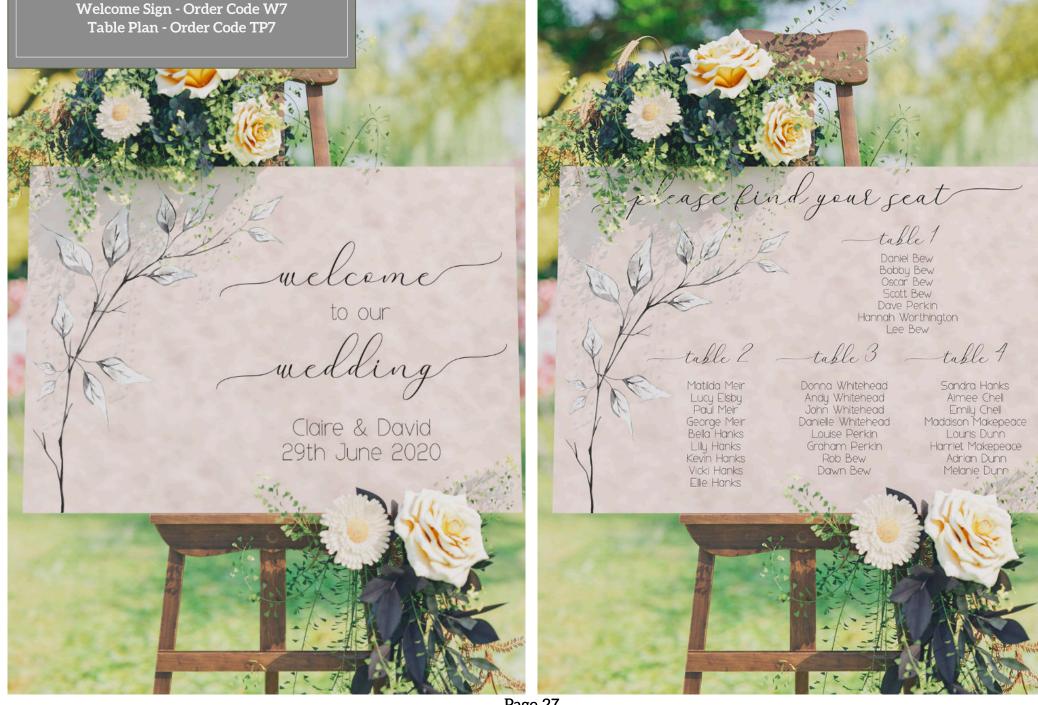

dark blue and rose gold, these colours plus the background colour can be changed to suit.





# **Design 5 - Nature**

A lovely understated design with cool green foliage for a sophisticated look. One of our most popular designs.







# **Design 6 - Luscious Leaves** Natural foliage looks are very popular & go well with

Natural foliage looks are very popular & go well with virtually any type of venue giving your wedding a stylish understated look





Table No - Order Code TN6 Place Card - Order Code PC6

Menu - Order Code M6 Tag - Order Code TG6







**Design 7 - Ice Leaves** A similar style to design 6 but with a beautiful pearlised background and ice cold leaves, so classy.





Table No - Order Code TN7 Place Card - Order Code PC7

Menu - Order Code M7 Tag - Order Code TG7







Page 27

cocktails here, but you can change the cocktails or maybe change the theme to different types of gin or rum. Here the fan acts as a cocktail menu too!





# Design 9 - Boho Magic

We have seen a lot of boho style wedding themes during 2023 with pampas grass florals - this design will compliment it perfectly. The background colour can be changed if required.







THE FEAST Sharon & Andrew

FIRST COURSE Coppucation tamato scup topped with fresh basil Antipasti Verdure

MAIN COURSE Baked fillet of chicken with herbed potatoes & tarragon cream souce Marinated salmon fillet on a bed of vegetable spaghetti & dill sauce

DESSERT Vanillo Parnacotta with wild fruit couts Cheeseboard with a selection of cheese 6 biscuits

> Coffee & Tea Petit Fours



# **Design 10 - White Peonies** Pe