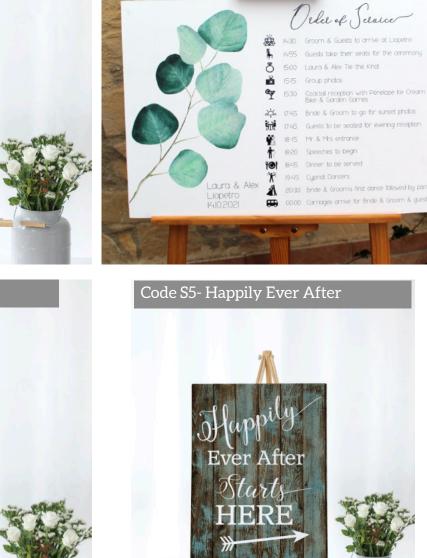

#### **WEDDING SIGNS**

We can offer you a wide selection of signs in any size, these can say what ever you want, from finding a seat, order of service, a memorial sign for absent friends or an instagram selfie frame.

Here are a few examples of different signs to give you some ideas, and of course signs can be made to any of the designs shown in the previous pages. If you have an idea for a sign we will be pleased to design it for you.

Code S4 - Love Story

Code S6 - Order of Service

very

**BEAUTIFUL** but ours is my

FAVOURITE