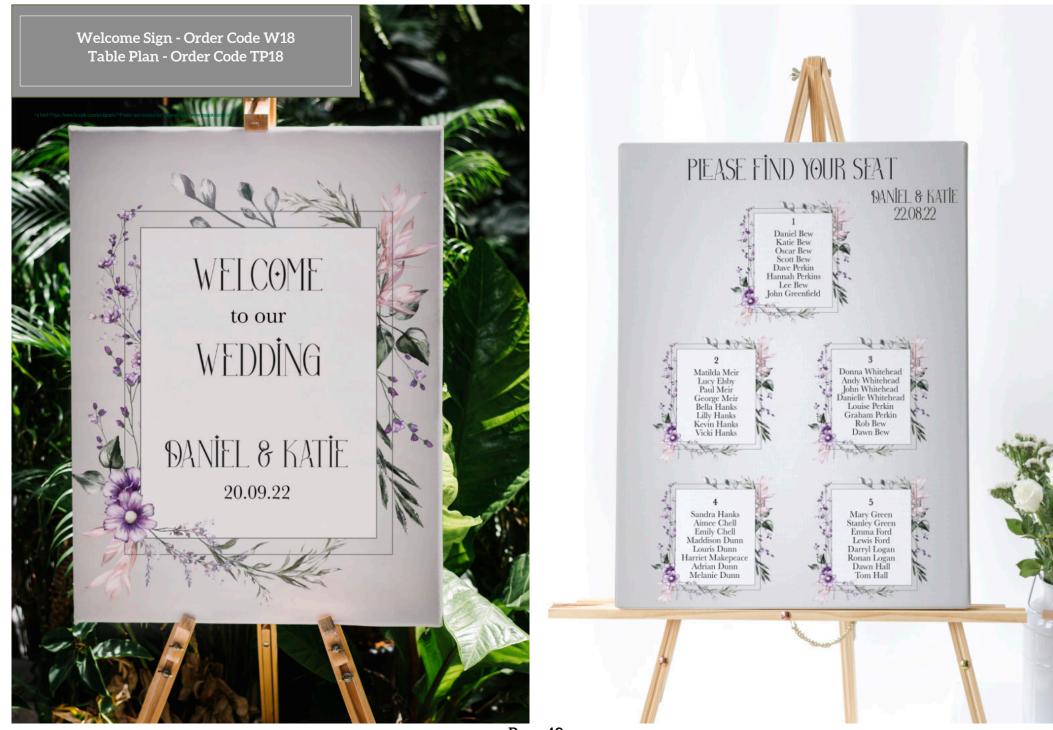

Welcome Sign - Order Code W2 Table Plan - Order Code TP2

## Table 1 Table 2

Mary Green Stanley Green Emma Ford Lewis Ford Darryl Logam Ronan Logan Dawn Hall Tom Hall Jay Morrall Dawn Morrall

Owen Simpson Linda Simpson Emma Jefferson Mick Smith Philip Steel **Heather Steel** Elizabeth Steel Alex Keating Lucy Pickering Peter Pickering

Fiona McCourt Chris McCourt Clare Abblet George Abblet Gracie Abblet Jack Abblet **Jill Peters** John Peters Sarah Grace Andrew Grace

Table 3

**Design 21 - Cool Green** Another green foliage design, simple but sophisticated to suit any style of wedding