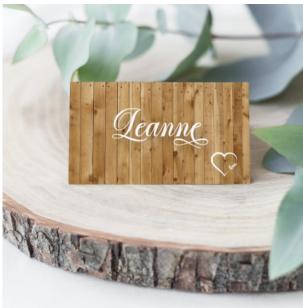

### **Design 20 - Wooden Hearts** A completely different design with a wooden

A completely different design with a wooden background. We have lots of different types of wood so please ask if you would like something else.

Table No - Order Code TN20 Place Card - Order Code PC20

Menu - Order Code M20 Tag - Order Code TG20

Welcome Sign - Order Code W20 **Table Plan - Order Code TP20** 