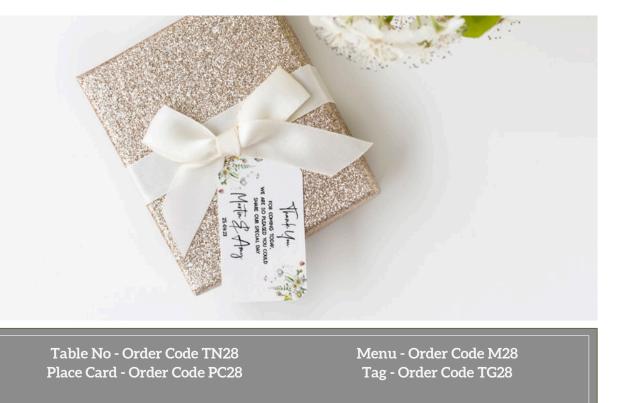

#### Dessert

Vanilla Pannacotta with wild fruit coulis Cheeseboard with a selection of cheese & biscuits

> Coffee & Tea Petit Fours

Table No - Order Code TN2Place Card - Order Code PC2

Menu - Order Code M2 Tag - Order Code TG2