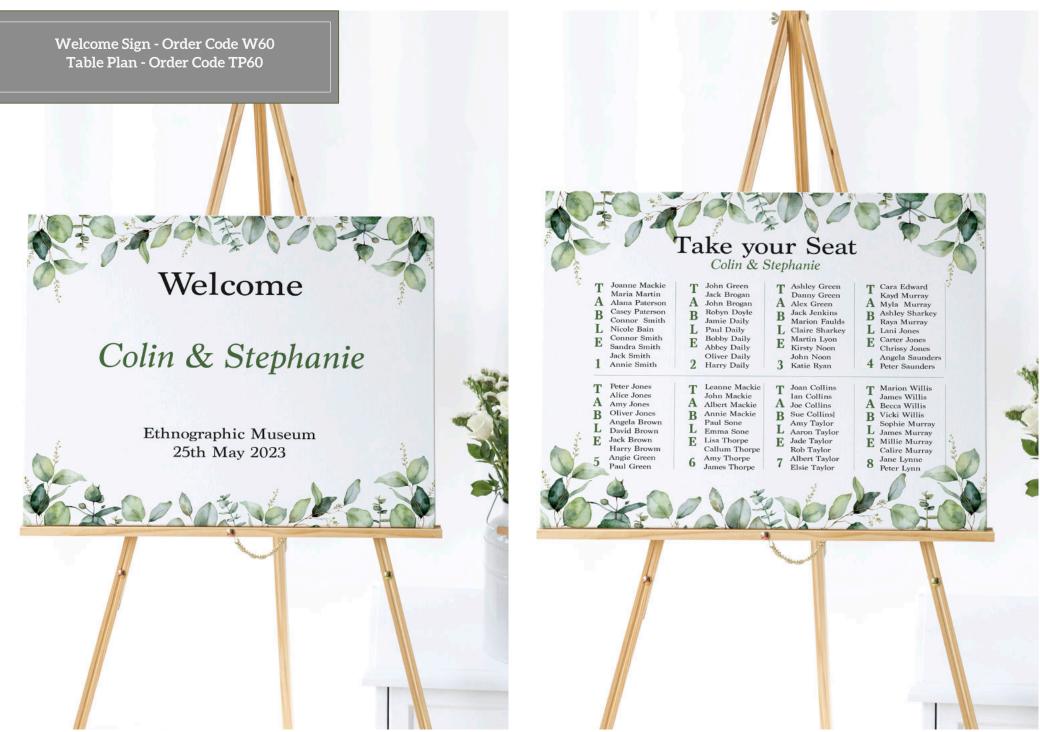

Welcome Sign - Order Code W2 Table Plan - Order Code TP2

| table          | table         | table          | table          |
|----------------|---------------|----------------|----------------|
| one            | two           | three          | four           |
| Joanne Mackie  | John Green    | Ashley Green   | Cara Edward    |
| Maria Martin   | Jack Brogan   | Danny Green    | Kavd Murray    |
| Alana Paterson | John Brogan   | Alex Green     | Myla Murray    |
| Casey Paterson | Robyn Doyle   | Jack Jenkins   | Ashley Sharkey |
| Connor Smith   | Jamie Daily   | Marion Faulds  | Raya Murray    |
| Nicole Bain    | Paul Daily    | Claire Sharkey | Lani Jones     |
| Connor Smith   | Bobby Daily   | Martin Lyon    | Carter Jones   |
| Sandra Smith   | Abbey Daily   | Kirsty Noon    | Chrissy Jones  |
| table          | table         | table          | table          |
| five           | six           | seven          | eight          |
| Peter Jones    | Leanne Mackie | Joan Collins   | Marion Willis  |
| Alice Jones    | John Mackie   | Ian Collins    | James Willis   |
| Amy Jones      | Albert Mackie | Joe Collins    | Becca Willis   |
| Oliver Jones   | Annie Mackie  | Sue Collins    | Vicki Willis   |
| Angela Brown   | Paul Sone     | Amy Taylor     | Sophie Murray  |
| David Brown    | Emma Sone     | Aaron Taylor   | James Murray   |
| Jack Brown     | Lisa Thorpe   | Jade Taylor    | Millie Murray  |
|                | Callum Thorpe | Rob Taylor     | Calire Murray  |