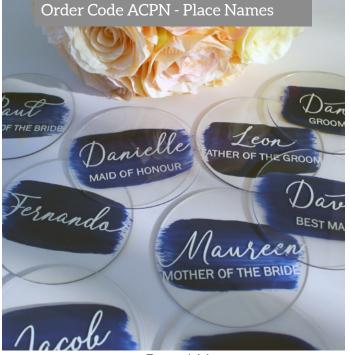

### **ACRYLIC SIGNS**

Acrylic signs have been amazingly popular for the last two years & we expect that trend to continue. The acrylic is cut by laser so has a perfectly smooth edge, and can be cut to any shape or design and we can also supply frosted acrylic too. We apply laser cut vinyl lettering or images in a variety of fonts and colours including black, white, royal blue, charcoal, shiny gold & silver, matt gold & silver, plus rose gold & copper. Other colours are also available. The back of the sign can be painted in a colour wash if you wish. Don't just think square or oblong, our round and hexagonal place names & signs are also very popular. Each sign is designed to your requirements, these photos show examples of signs previously made for brides.

| Order Code A | ACPN - Place Names |
|--------------|--------------------|
| Min Leu      | vis Jon            |
|              |                    |
| Lorry        | Georgina           |
| 000          |                    |