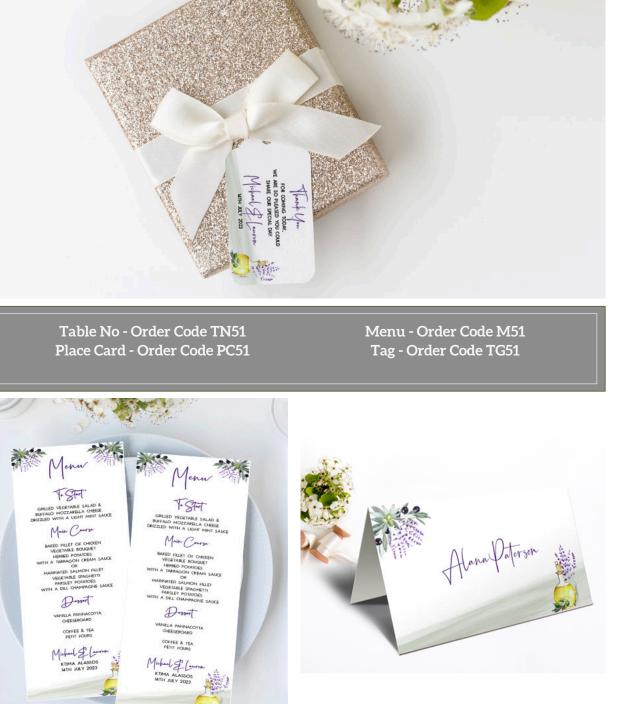

# **Design 51 - Cyprus Scents** Featuring classic Cyprus scents and plants - the olives

and lavender.