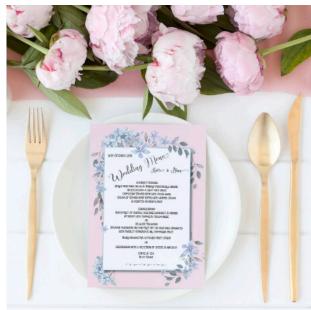

# **STATIONERY SHAPES & TYPES**

We have expanded the range of stationery shapes and types, there is no law that says place cards must be the standard tented type! They can be cut into virtually any shape or size. The same applies to menus too! We can also now print white ink onto dark card or add metallic foil, so this gives you some further options. There are endless possibilities with shapes and colours for your table stationery, a few examples are shown here, but please ask if you would like something specific that isn't shown and we will be happy to make it for you. The special shapes do cost a little more as they have to be put through the cutting machine after printing, and the foiled menus have to have heat applied these techniques all take a little longer to make.

# SOME MENU & PLACE CARD IDEAS

Shown below are some different options for menus and place cards. The menus on the left in each photo are foiled - gold foil on the black card and silver foil on the green card. The centre menus are black print on white card, and the right hand menus are dark card with white printing. These can be teamed with place cards in a variety of colours, either toning or complimenting the menus.