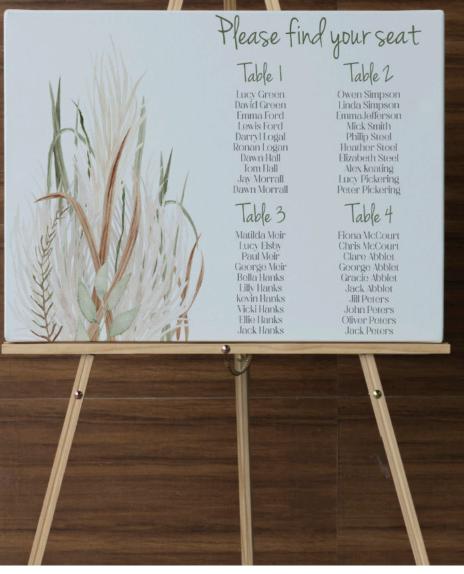

#### Design 56 - Grasses

A low key design of cream, brown and green grasses

Wedding Menu First Course Cappuccino tomato soup topped with fresh basil Antipasti Verdure Main Course Baked filler of chicken with herbod potatoes & tarragon cream sauce Marinated salmon fillet on a bed of vogetable spaghetti & dill sauce Vanilla Pannacotta with wild fruit coulis Cheeseboard with a selection of choese & biscuits

Table No - Order Code TN56 Place Card - Order Code PC56

Menu - Order Code M56 **Tag - Order Code T56** 

Dessert

Coffee & Tea Pedi Fours

Page 126