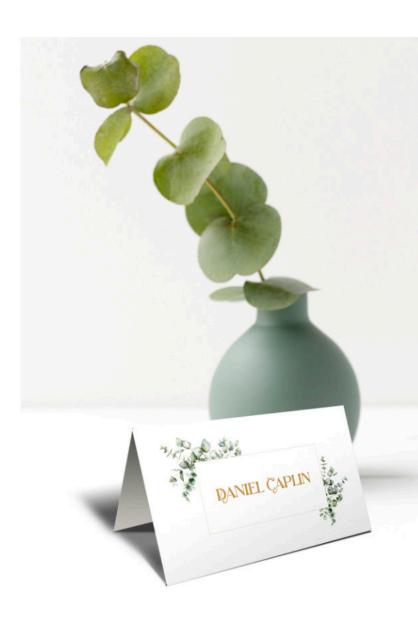

# **DESIGN RANGE** Design 1 - Eucalyptus Branch

Eucalyptus leaves and designs are really popular at the moment, these designs compliment fresh eucalyptus perfectly.