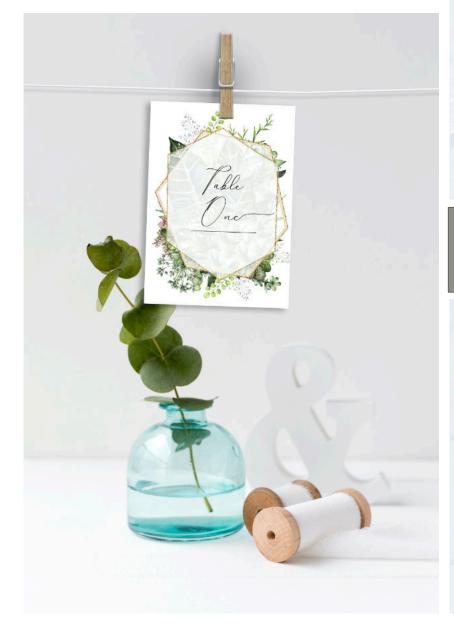

# **DESIGN RANGE** Design 1 - Eucalyptus Branch

Eucalyptus leaves and designs are really popular at the moment, these designs compliment fresh eucalyptus perfectly.