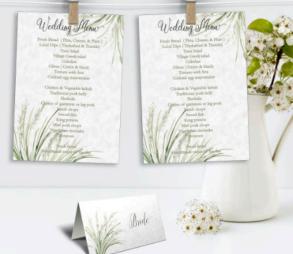

#### Design 56 - Grasses

A low key design of cream, brown and green grasses

Wedding Menu First Course Cappuccino tomato soup topped with fresh basil Antipasti Verdure Main Course Baked filler of chicken with herbod potatoes & tarragon cream sauce Marinated salmon fillet on a bed of vogetable spaghetti & dill sauce Vanilla Pannacotta with wild fruit coulis Cheeseboard with a selection of choese & biscuits

Table No - Order Code TN56 Place Card - Order Code PC56

Menu - Order Code M56 **Tag - Order Code T56** 

Dessert

Coffee & Tea Pedi Fours

Page 126