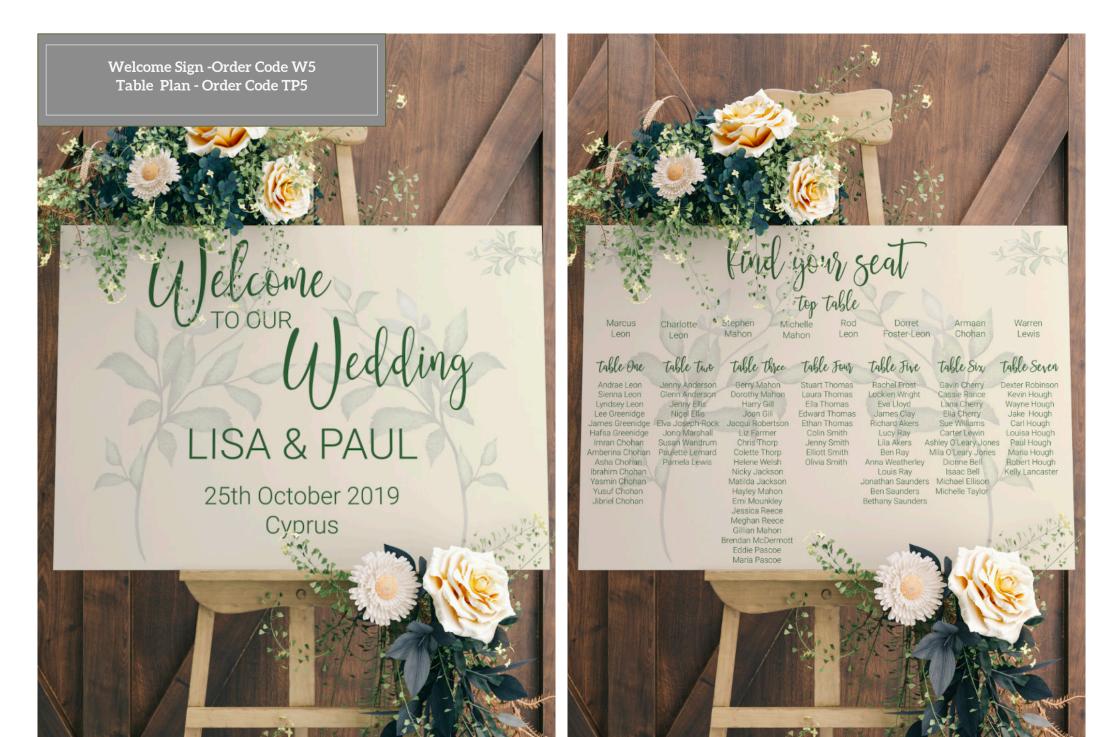

# **DESIGN RANGE** Design 1 - Eucalyptus Branch

Eucalyptus leaves and designs are really popular at the moment, these designs compliment fresh eucalyptus perfectly.

#### top table

| Rena<br>Brogan | James<br>Brogan | Leanne<br>Mackie | Jack<br>Mackie | Gloria<br>Mackie | David  |
|----------------|-----------------|------------------|----------------|------------------|--------|
| brogan         | brogan          | Mackie           | Mackie         | Mackie           | Mackie |

| table          | table         | table          | table          |
|----------------|---------------|----------------|----------------|
| one            | two           | three          | four           |
| Joanne Mackie  | John Green    | Ashley Green   | Cara Edward    |
| Maria Martin   | Jack Brogan   | Danny Green    | Kavd Murray    |
| Alana Paterson | John Brogan   | Alex Green     | Myla Murray    |
| Casey Paterson | Robyn Doyle   | Jack Jenkins   | Ashley Sharkey |
| Connor Smith   | Jamie Daily   | Marion Faulds  | Raya Murray    |
| Nicole Bain    | Paul Daily    | Claire Sharkey | Lani Jones     |
| Connor Smith   | Bobby Daily   | Martin Lyon    | Carter Jones   |
| Sandra Smith   | Abbey Daily   | Kirsty Noon    | Chrissy Jones  |
| table          | table         | table          | table          |
| five           | six           | seven          | eight          |
| Peter Jones    | Leanne Mackie | Joan Collins   | Marion Willis  |
| Alice Jones    | John Mackie   | Ian Collins    | James Willis   |
| Amy Jones      | Albert Mackie | Joe Collins    | Becca Willis   |
| Oliver Jones   | Annie Mackie  | Sue Collins    | Vicki Willis   |
| Angela Brown   | Paul Sone     | Amy Taylor     | Sophie Murray  |
| David Brown    | Emma Sone     | Aaron Taylor   | James Murray   |
| Jack Brown     | Lisa Thorpe   | Jade Taylor    | Millie Murray  |
|                | Callum Thorpe | Rob Taylor     | Calire Murray  |