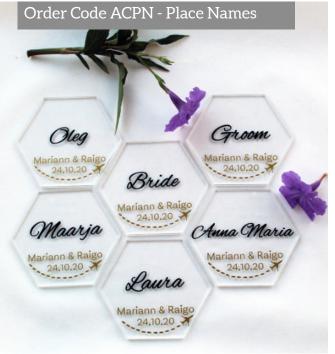

### **ACRYLIC SIGNS**

Acrylic signs have been amazingly popular for the last two years & we expect that trend to continue. The acrylic is cut by laser so has a perfectly smooth edge, and can be cut to any shape or design and we can also supply frosted acrylic too. We apply laser cut vinyl lettering or images in a variety of fonts and colours including black, white, royal blue, charcoal, shiny gold & silver, matt gold & silver, plus rose gold & copper. Other colours are also available. The back of the sign can be painted in a colour wash if you wish. Don't just think square or oblong, our round and hexagonal place names & signs are also very popular. Each sign is designed to your requirements, these photos show examples of signs previously made for brides.

| Order Code A | ACPN - Place Names |
|--------------|--------------------|
| Min Leu      | vis Jon            |
|              |                    |
| Lorry        | Georgina           |
| 000          |                    |