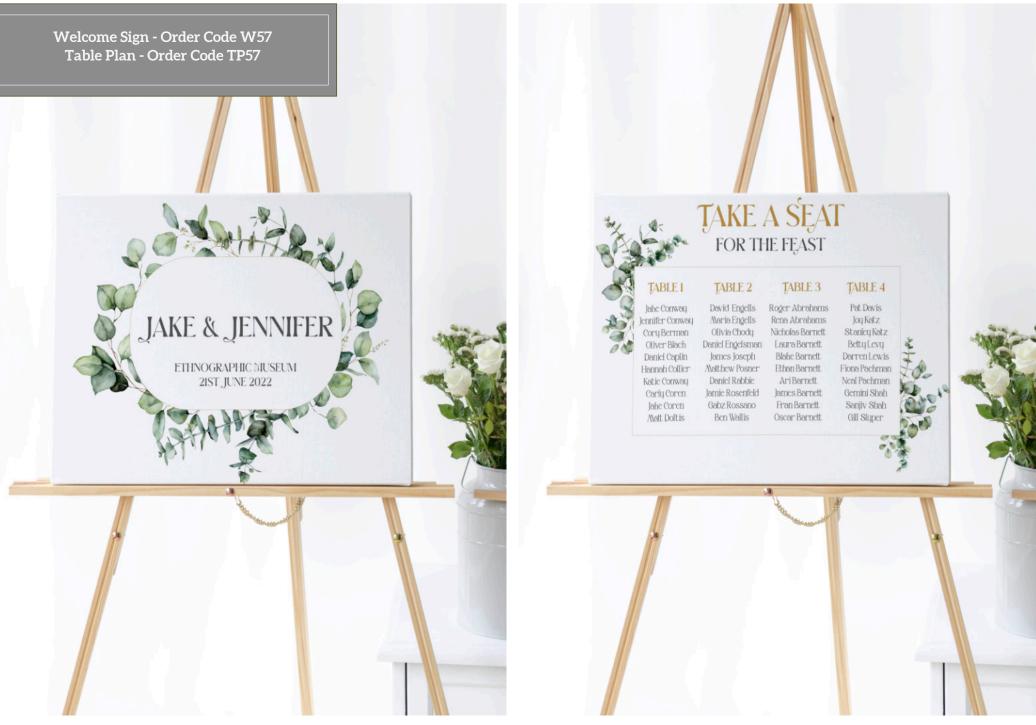

oy Katz Stanley Katz Betty Levy Darren Lewis Fiona Packman Neal Packman Gemini Shah Sanjiv Shah Gill Slyper

Page 124

#### Design 56 - Grasses

A low key design of cream, brown and green grasses



Wedding Menu First Course Cappuccino tomato soup topped with fresh basil Antipasti Verdure Main Course Baked filler of chicken with herbod potatoes & tarragon cream sauce Marinated salmon fillet on a bed of vogetable spaghetti & dill sauce Vanilla Pannacotta with wild fruit coulis Cheeseboard with a selection of choese & biscuits

Table No - Order Code TN56 Place Card - Order Code PC56



Menu - Order Code M56 **Tag - Order Code T56** 

Dessert

Coffee & Tea Pedi Fours









Page 126

# **Design 57 - Green & Pretty** Another design based around eucalyptus leaves, a clean

simple style.







### **Design 58 - Cappuccino & Cream** A design using cappuccino & cream coloured text









# **Design 59 - Pampas Grass** I love this simple design, featuring the ever popular

pampas grass.











# **Design 60 - Leafy Border** A clean green and white design featuring the ever

popular eucalyptus leaves









Dessert Vanilla Pannacotta with wild fruit coulis Cheeseboard with a selection of cheese & biscuits

> Coffee & Tea Betit Fou



### **Design 61 - Eucalyptus & Hearts** A variation on the eucalyptus design with a heart

themed font.





Table No - Order Code TN60 Place Card - Order Code PC60 Menu - Order Code M60 Tag - Order Code TG60





GRILLED VEGETABLE SALAD & BUFFALO MOZZARELLA CHEESE DRIZZLED WITH A LIGHT MINT SAUCE

main Decourse

BAKED FILLET OF CHICKEN VEGETA