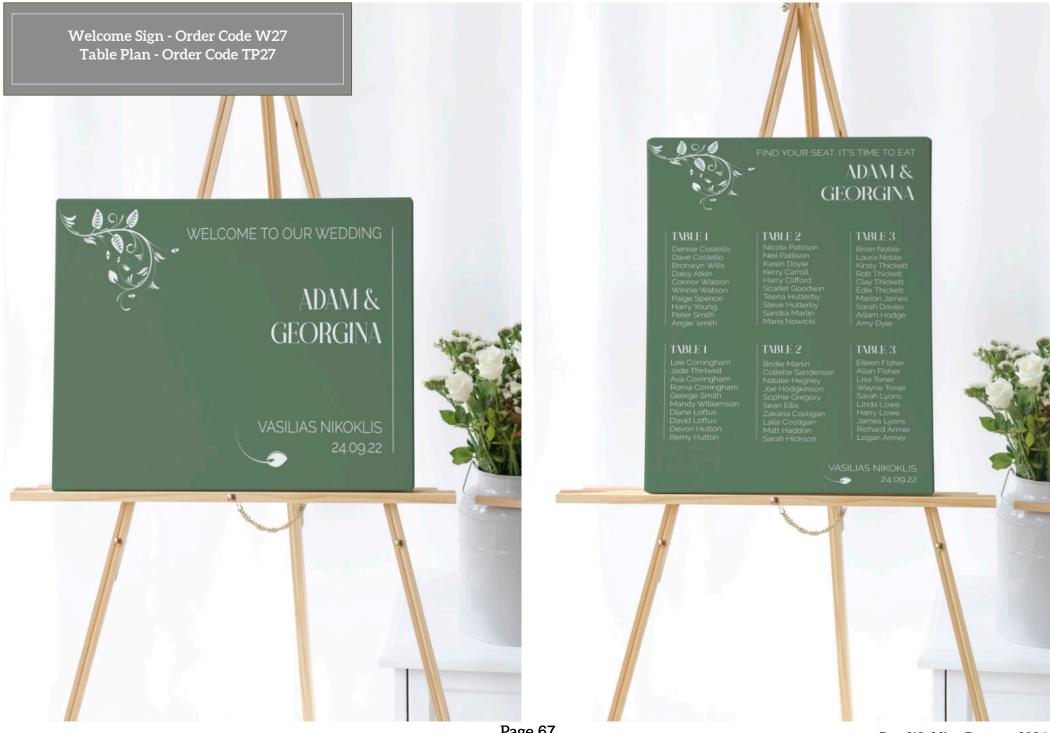

### **Design 27 - Two Tone Style** Love this! We now have a printer that can print white

Love this! We now have a printer that can print white text on dark card so lots of new ideas for some really stylish stationery.

TABLE

Page 67