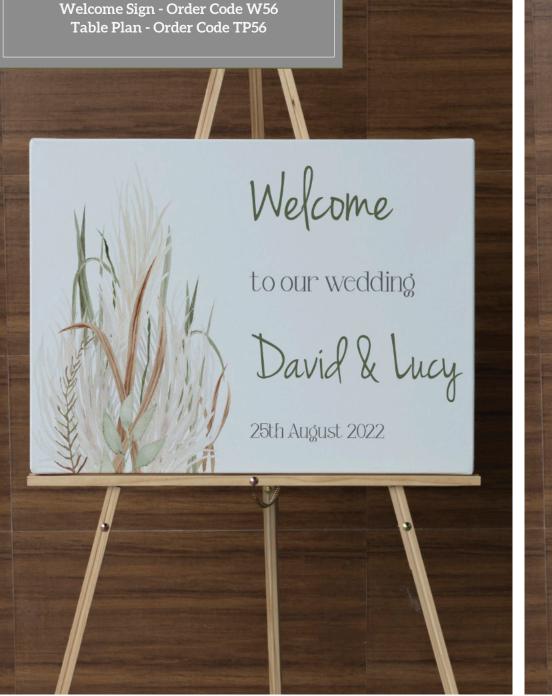

#### Design 56 - Grasses

A low key design of cream, brown and green grasses

Wedding Menu First Course Cappuccino tomato soup topped with fresh basil Antipasti Verdure Main Course Baked filler of chicken with herbod potatoes & tarragon cream sauce Marinated salmon fillet on a bed of vogetable spaghetti & dill sauce Vanilla Pannacotta with wild fruit coulis Cheeseboard with a selection of choese & biscuits

Table No - Order Code TN56 Place Card - Order Code PC56

Menu - Order Code M56 **Tag - Order Code T56** 

Dessert

Coffee & Tea Pedi Fours

Page 126