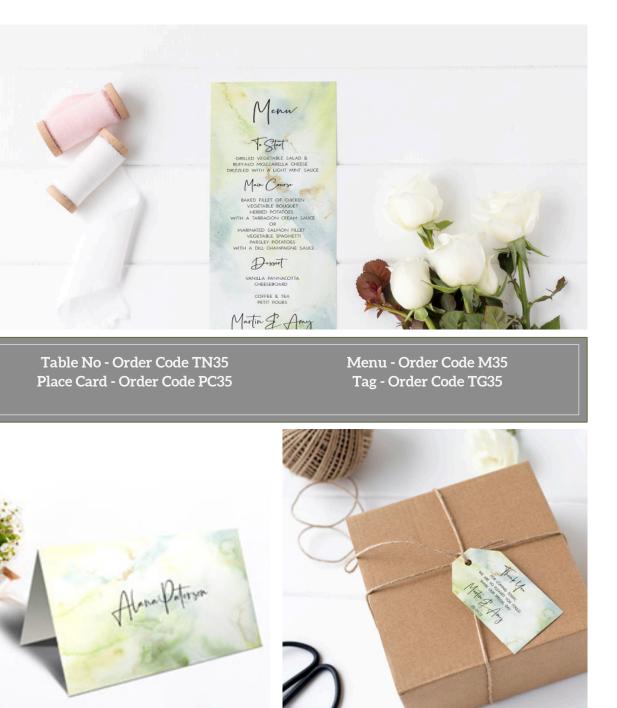

#### **Design 35 - Misty Watercolour** A romantic design with a misty watercolour background

A romantic design with a misty watercolour background - the colour can be changed to match your wedding theme.