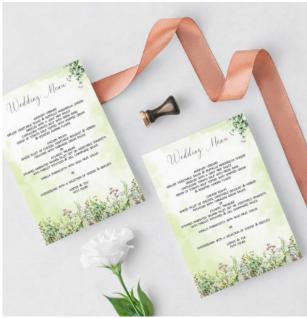

#### Design 56 - Grasses

A low key design of cream, brown and green grasses

Wedding Menu First Course Cappuccino tomato soup topped with fresh basil Antipasti Verdure Main Course Baked filler of chicken with herbod potatoes & tarragon cream sauce Marinated salmon fillet on a bed of vogetable spaghetti & dill sauce Vanilla Pannacotta with wild fruit coulis Cheeseboard with a selection of choese & biscuits