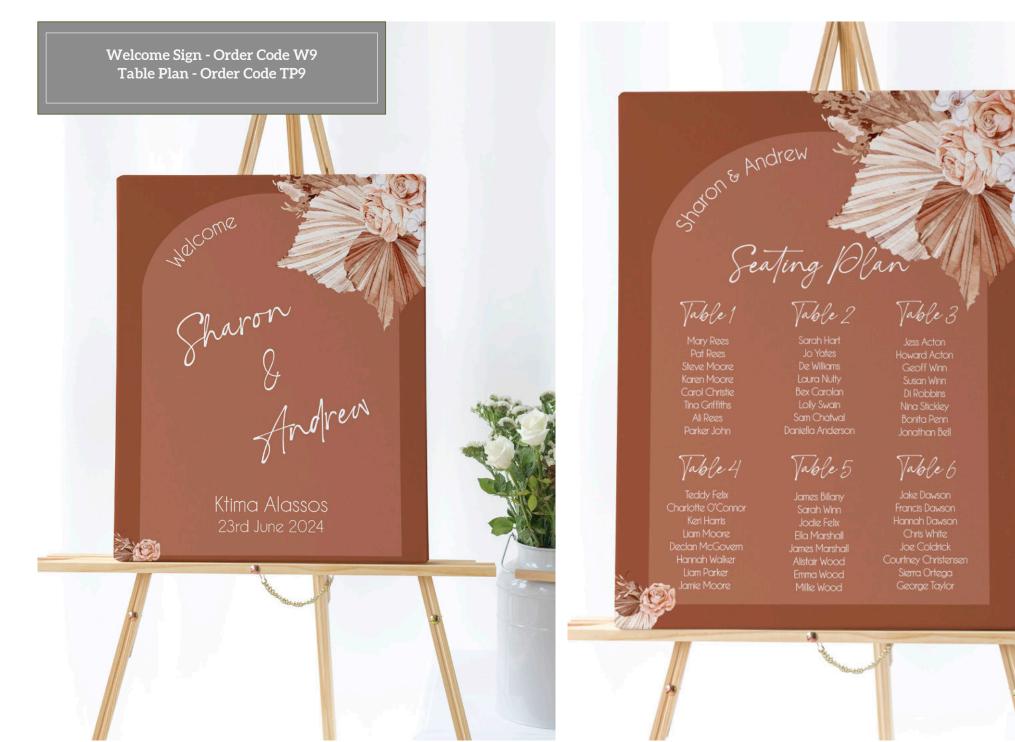

# Design 9 - Boho Magic

We have seen a lot of boho style wedding themes during 2023 with pampas grass florals - this design will compliment it perfectly. The background colour can be changed if required.

THE FEAST Sharon & Andrew

FIRST COURSE Coppucation tamato scup topped with fresh basil Antipasti Verdure

MAIN COURSE Baked fillet of chicken with herbed potatoes & tarragon cream souce Marinated salmon fillet on a bed of vegetable spaghetti & dill sauce

DESSERT Vanillo Parnacotta with wild fruit couts Cheeseboard with a selection of cheese 6 biscuits

> Coffee & Tea Petit Fours