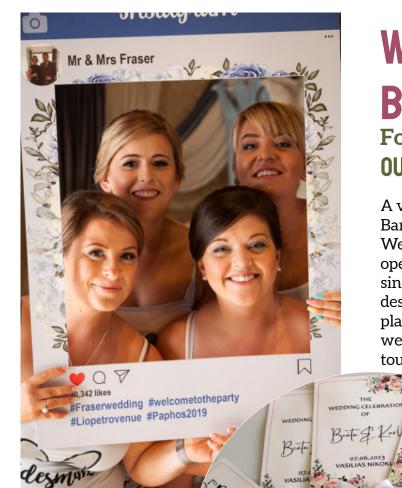

Some couples still prefer a traditional card style table plan which can be mounted onto a board or inside a frame, here we show a few examples of previously made ones.

Prices for the card table plans start from 30 Euros and are dependent upon the number of cards and the style required.