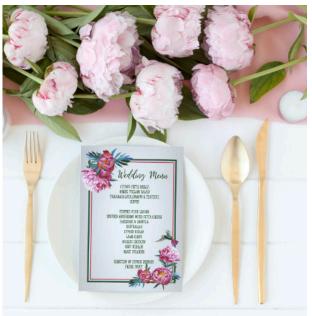

# SOME MENU & PLACE CARD IDEAS

Shown below are some different options for menus and place cards. The menus on the left in each photo are foiled - gold foil on the black card and silver foil on the green card. The centre menus are black print on white card, and the right hand menus are dark card with white printing. These can be teamed with place cards in a variety of colours, either toning or complimenting the menus.