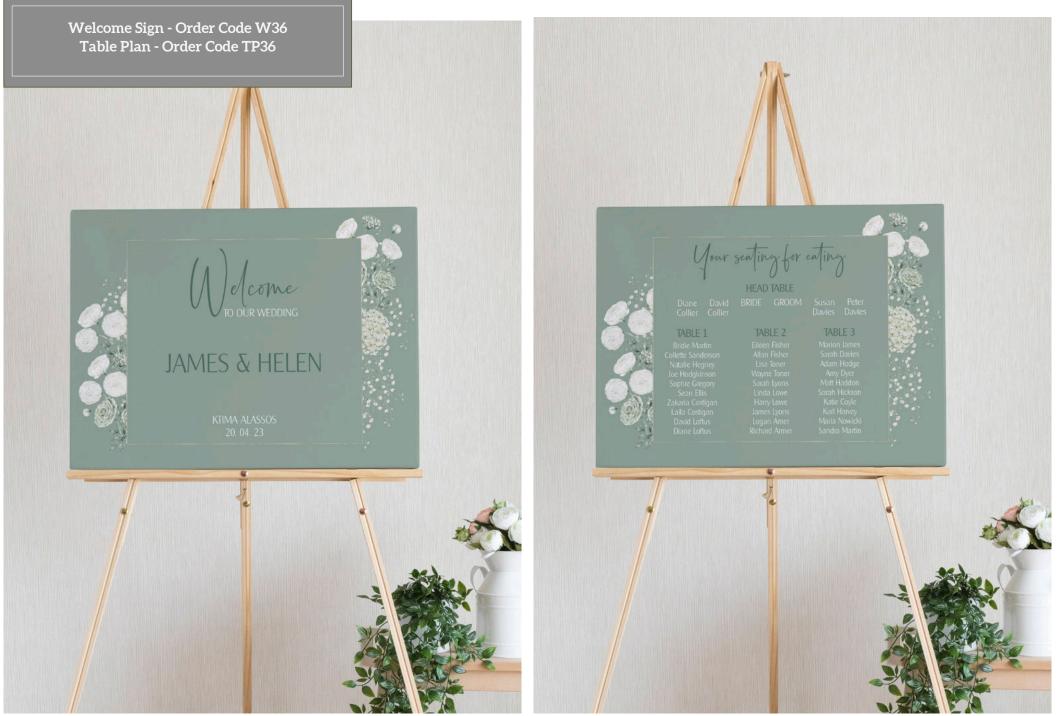

## **Design 36 - White Flowers** Featuring white flowers on a green background, the

background colour can be changed for a different effect