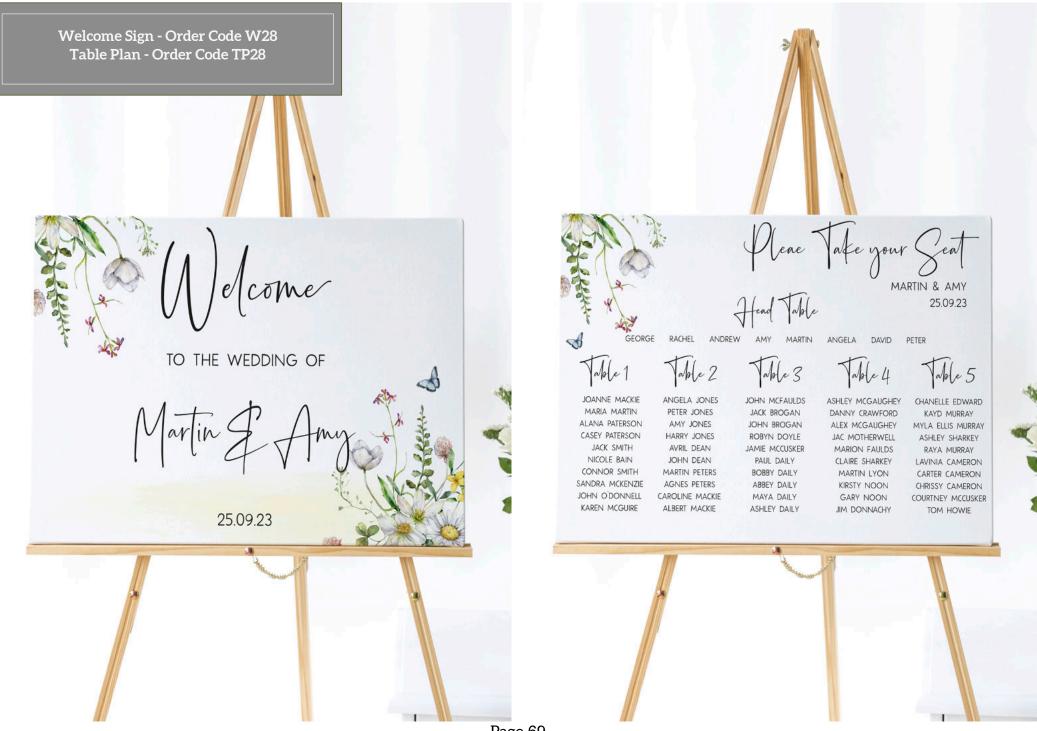

# **Design 28 - Summer Meadow** A pretty floral design with delicate summer flowers.

Hana Paterson