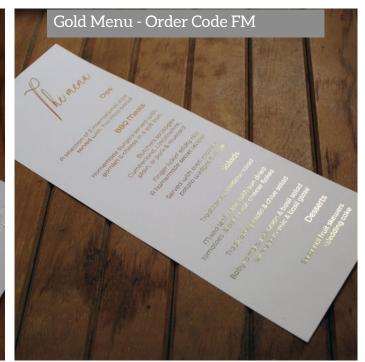

# **METALLIC FOILED STATIONERY**

Foiling is a new technique for us, but it looks stunning. It is the application of a metal foil onto card using heat & resulting in shiny metallic lettering and designs which can be used for place cards, table numbers & menus, to add a touch of class to your wedding tables.

We have both silver & gold foil in stock but it is available in a range of other colours too. so if you would like a different colour please ask, & give us several weeks notice as we have to import the foil from the UK, and the actual foiling process is quite slow as it is fairly labour intensive.

The photos below show some samples colours, it is possible to print text plus any image.

Page 12

CAOLAN MC

SIN MCI

NOR MC

**IELLE M** 