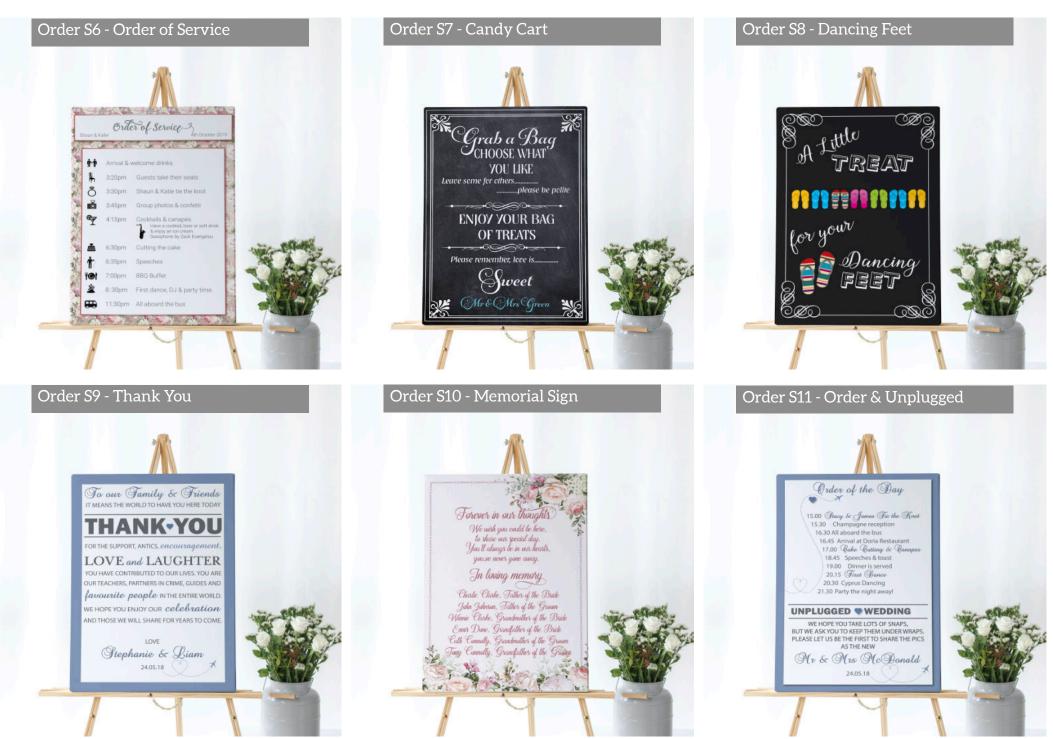

#### **WEDDING SIGNS**

We can offer you a wide selection of signs in any size, these can say what ever you want, from finding a seat, order of service, a memorial sign for absent friends or an instagram selfie frame.

Here are a few examples of different signs to give you some ideas, and of course signs can be made to any of the designs shown in the previous pages. If you have an idea for a sign we will be pleased to design it for you.