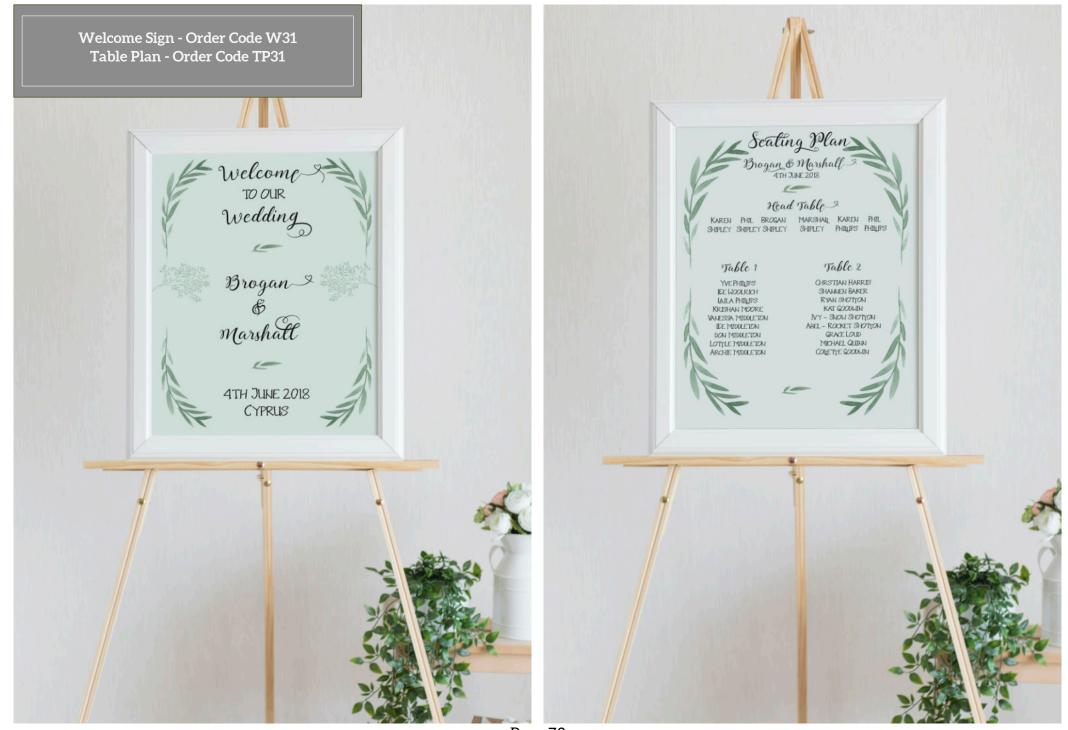

#### **Design 31 - Olive Branch** A simple design featuring olive leaves which works well

A simple design featuring olive leaves which works well with a green garden theme particularly if you use real olive branches for decoration.

Table No - Order TN31 Place Card - Order Code PC31 Menu - Order Code M31 Tag - Order Code TG31