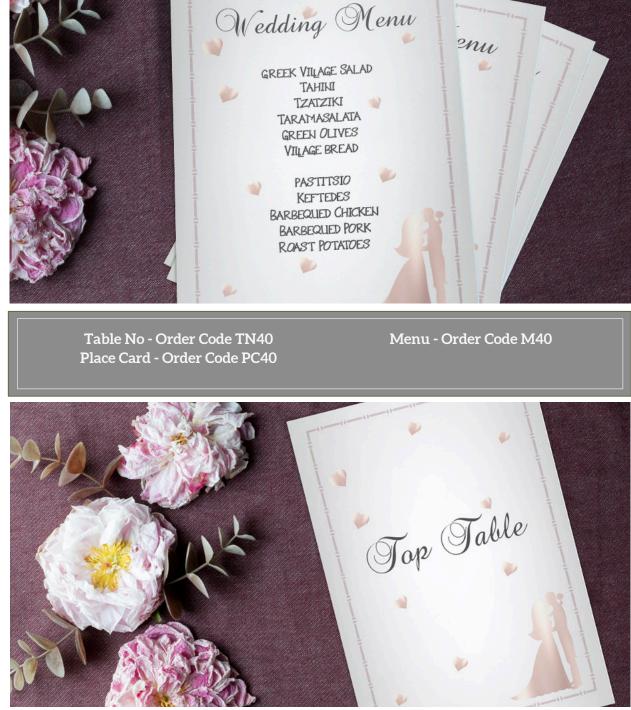

### **Design 40 - Happily Ever After** A simple design with a silvery background and pink

hearts - check out the aisle runner in the same design.