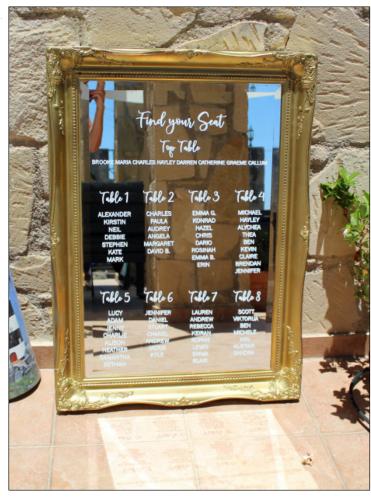

### MIRROR & CARD TABLE PLANS

We can put your table plan onto a large mirror this is only available for couples using Marry Me Cyprus to provide their décor as they provide the mirrors. The letters are laser cut from vinyl and applied to the mirror - white lettering works best.