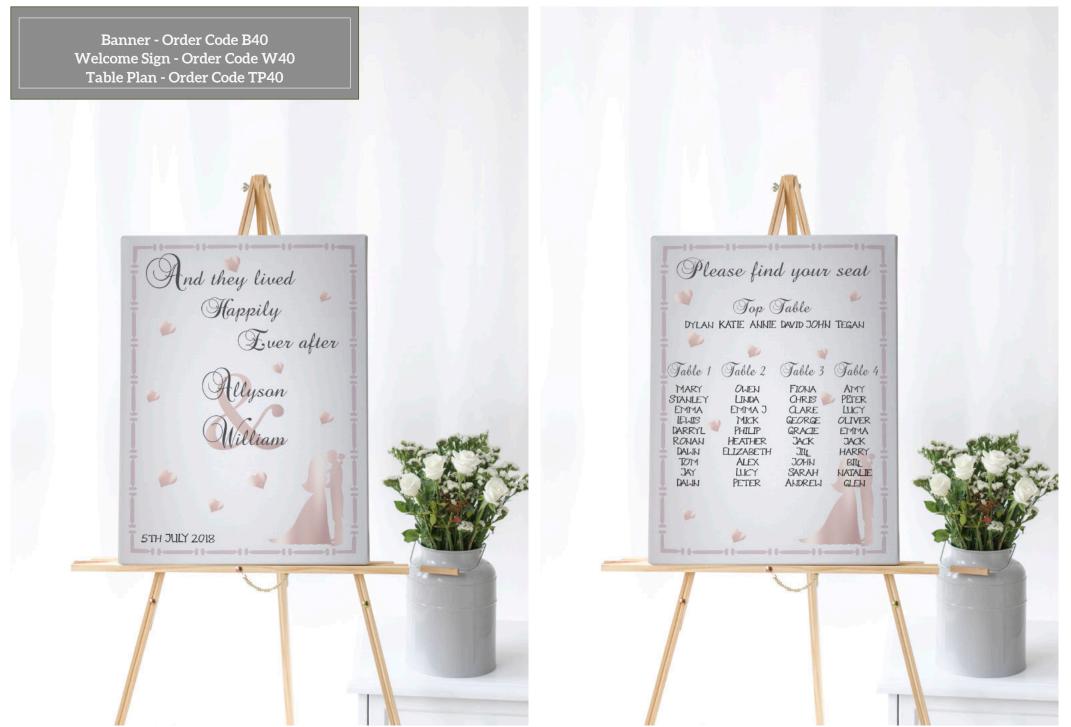

### **Design 40 - Happily Ever After** A simple design with a silvery background and pink

hearts - check out the aisle runner in the same design.