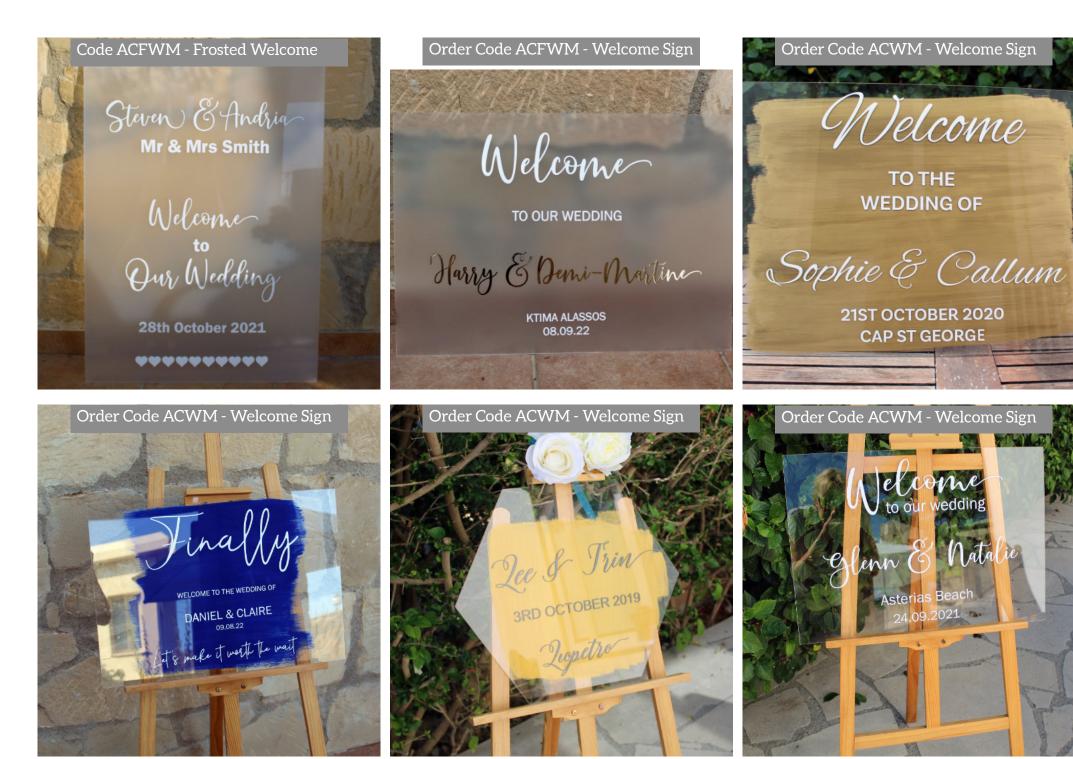

### **ACRYLIC SIGNS**

Acrylic signs have been amazingly popular for the last two years & we expect that trend to continue. The acrylic is cut by laser so has a perfectly smooth edge, and can be cut to any shape or design and we can also supply frosted acrylic too. We apply laser cut vinyl lettering or images in a variety of fonts and colours including black, white, royal blue, charcoal, shiny gold & silver, matt gold & silver, plus rose gold & copper. Other colours are also available. The back of the sign can be painted in a colour wash if you wish. Don't just think square or oblong, our round and hexagonal place names & signs are also very popular. Each sign is designed to your requirements, these photos show examples of signs previously made for brides.