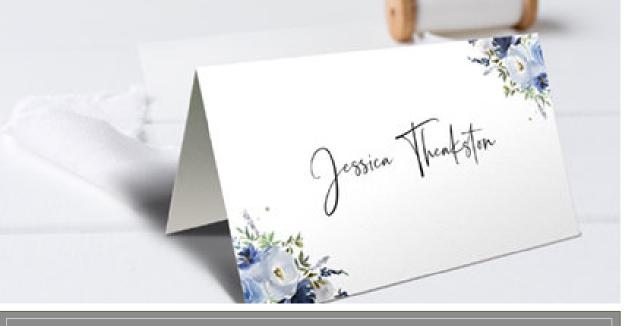

#### **Design 48 - Blue Bouquet** A bespoke design created for a bride which we have now

A bespoke design created for a bride which we have now added as a standard design, featuring blue roses on a white background.