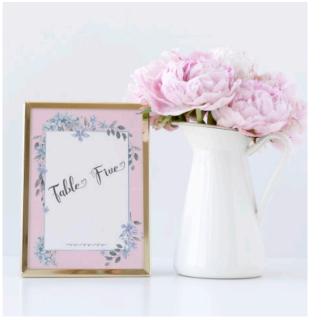

# **DESIGN RANGE** Design 1 - Eucalyptus Branch

Eucalyptus leaves and designs are really popular at the moment, these designs compliment fresh eucalyptus perfectly.