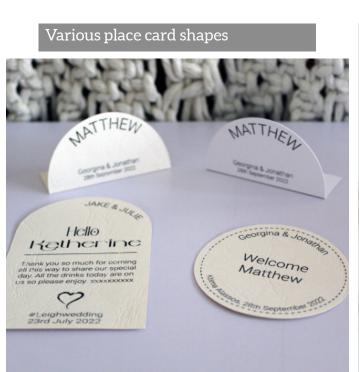

# **STATIONERY SHAPES & TYPES**

We have expanded the range of stationery shapes and types, there is no law that says place cards must be the standard tented type! They can be cut into virtually any shape or size. The same applies to menus too! We can also now print white ink onto dark card or add metallic foil, so this gives you some further options. There are endless possibilities with shapes and colours for your table stationery, a few examples are shown here, but please ask if you would like something specific that isn't shown and we will be happy to make it for you. The special shapes do cost a little more as they have to be put through the cutting machine after printing, and the foiled menus have to have heat applied these techniques all take a little longer to make.

# Tag place cards with tassels