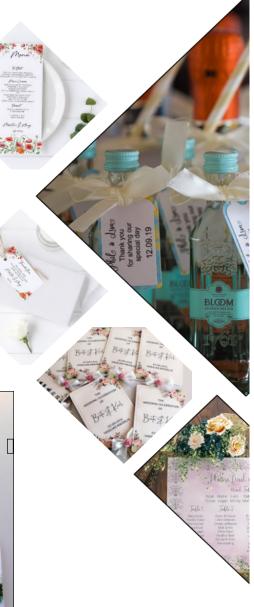

# **STATIONERY SHAPES & TYPES**

We have expanded the range of stationery shapes and types, there is no law that says place cards must be the standard tented type! They can be cut into virtually any shape or size. The same applies to menus too! We can also now print white ink onto dark card or add metallic foil, so this gives you some further options. There are endless possibilities with shapes and colours for your table stationery, a few examples are shown here, but please ask if you would like something specific that isn't shown and we will be happy to make it for you. The special shapes do cost a little more as they have to be put through the cutting machine after printing, and the foiled menus have to have heat applied these techniques all take a little longer to make.

# SOME MENU & PLACE CARD IDEAS

Shown below are some different options for menus and place cards. The menus on the left in each photo are foiled - gold foil on the black card and silver foil on the green card. The centre menus are black print on white card, and the right hand menus are dark card with white printing. These can be teamed with place cards in a variety of colours, either toning or complimenting the menus.

There are many possible combinations of shapes, colours and printing methods, we can embellish the item with tassels, bows, flowers and also add wax stamps as well. We have shown some ideas here but please ask if you have a specific requirement and we will be pleased to make something unique for you.