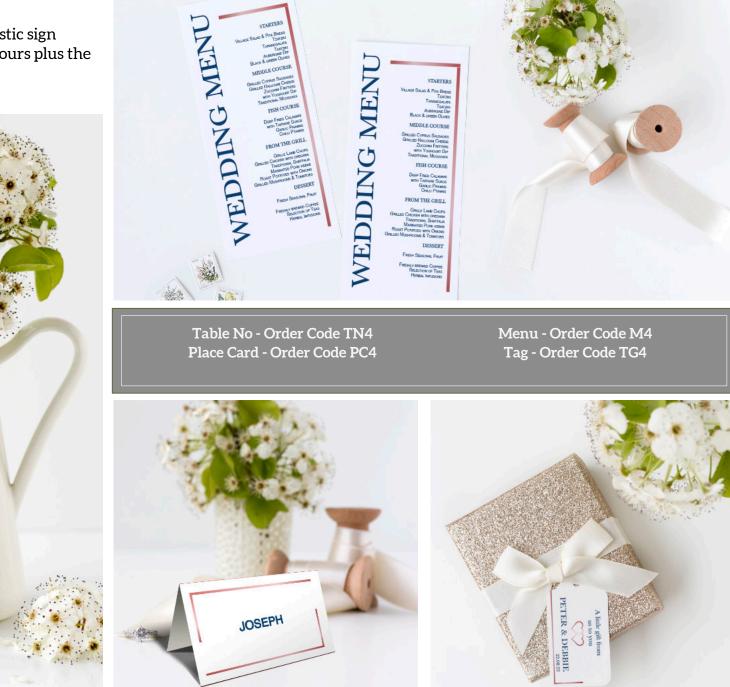

# SOME MENU & PLACE CARD IDEAS

Shown below are some different options for menus and place cards. The menus on the left in each photo are foiled - gold foil on the black card and silver foil on the green card. The centre menus are black print on white card, and the right hand menus are dark card with white printing. These can be teamed with place cards in a variety of colours, either toning or complimenting the menus.

#### Dessert

Vanilla Pannacotta with wild fruit coulis Cheeseboard with a selection of cheese & biscuits

> Coffee & Tea Petit Fours

Table No - Order Code TN2Place Card - Order Code PC2

Menu - Order Code M2 Tag - Order Code TG2