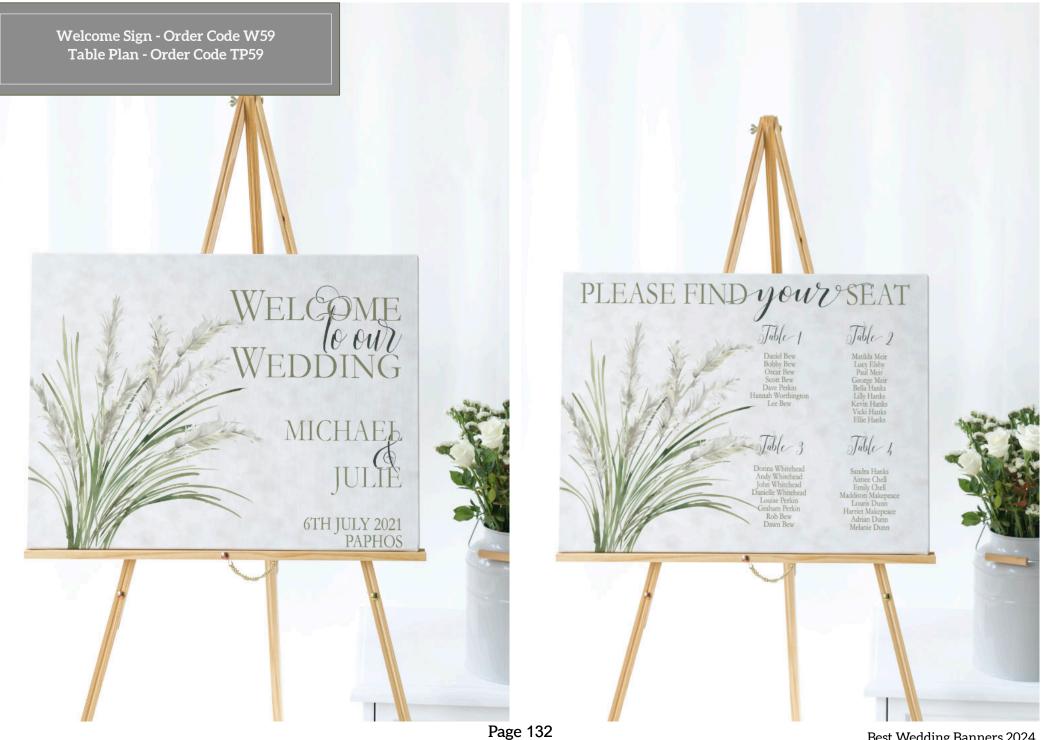

# **Design 59 - Pampas Grass** I love this simple design, featuring the ever popular

pampas grass.

### **Design 61 - Eucalyptus & Hearts** A variation on the eucalyptus design with a heart

themed font.

Table No - Order Code TN60 Place Card - Order Code PC60 Menu - Order Code M60 Tag - Order Code TG60