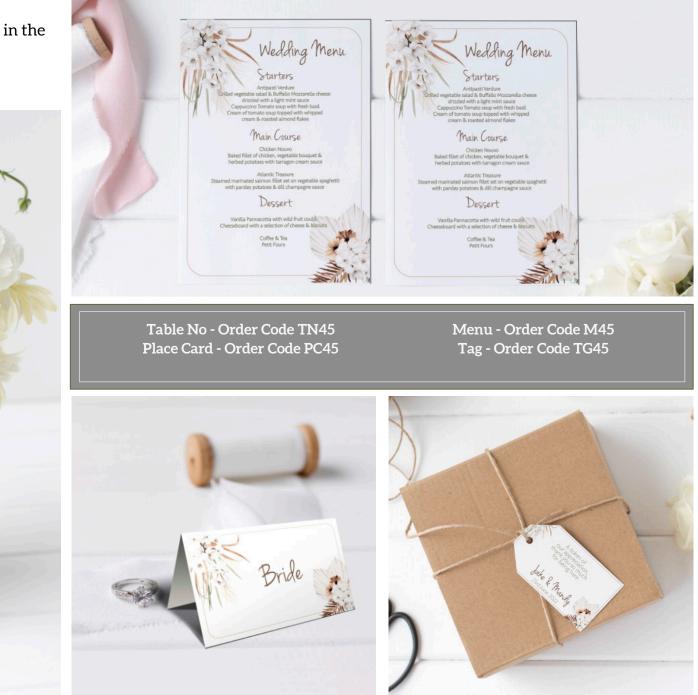

### **Design 46 - Watercolour Florals** A watercolour wash background with floral frame.

**Design 47 - Classic** A simplistic design with just gold and black text. The text can be changed to any colour and different fonts can be used too.

#### **Design 48 - Blue Bouquet** A bespoke design created for a bride which we have now

A bespoke design created for a bride which we have now added as a standard design, featuring blue roses on a white background.

Table No - Order Code TN48 Place Card - Order Code PC48 Menu - Order Code M48 Tag - Order Code TG48