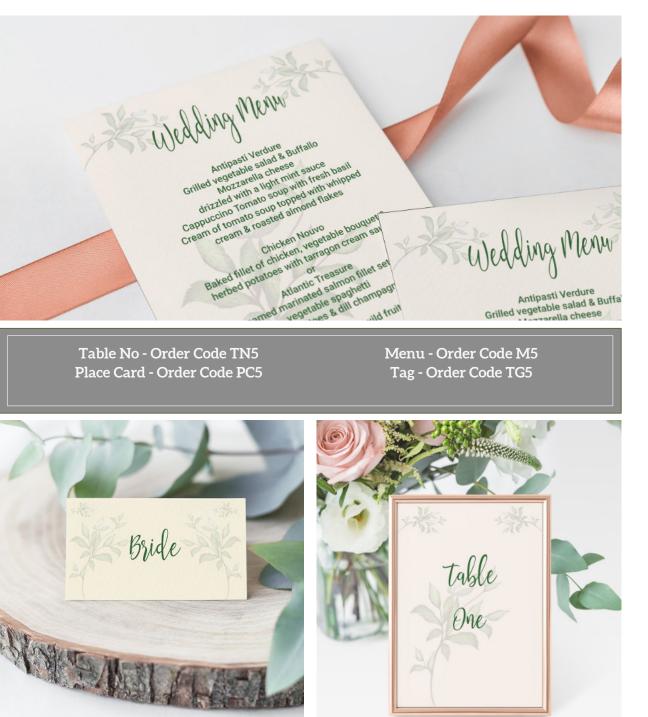

# **STATIONERY SHAPES & TYPES**

We have expanded the range of stationery shapes and types, there is no law that says place cards must be the standard tented type! They can be cut into virtually any shape or size. The same applies to menus too! We can also now print white ink onto dark card or add metallic foil, so this gives you some further options. There are endless possibilities with shapes and colours for your table stationery, a few examples are shown here, but please ask if you would like something specific that isn't shown and we will be happy to make it for you. The special shapes do cost a little more as they have to be put through the cutting machine after printing, and the foiled menus have to have heat applied these techniques all take a little longer to make.

# **STATIONERY SHAPES & TYPES**

Some of our newer designs are shown here, the menu and place card combination is very popular, and can be done in a variety of ways. The ones on the left can be joined by a gold clip or alternatively joined with a rivet - these come in a variety of different colours.

# SOME MENU & PLACE CARD IDEAS

Shown below are some different options for menus and place cards. The menus on the left in each photo are foiled - gold foil on the black card and silver foil on the green card. The centre menus are black print on white card, and the right hand menus are dark card with white printing. These can be teamed with place cards in a variety of colours, either toning or complimenting the menus.

There are many possible combinations of shapes, colours and printing methods, we can embellish the item with tassels, bows, flowers and also add wax stamps as well. We have shown some ideas here but please ask if you have a specific requirement and we will be pleased to make something unique for you.